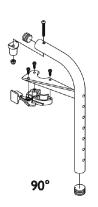

## **Footrest Support Assemblies Sector Style**

| Item   |      |             |                                                                                       | Quantity Per |          |
|--------|------|-------------|---------------------------------------------------------------------------------------|--------------|----------|
| Number | Note | Part Number | Description                                                                           | Package      | Assembly |
| 1      | A,C  | 8881053149  | Footrest Support Assembly, 70 Degree<br>Non-Tapered Heavy Duty, Sector, Color - Right | 1            | 1        |
| 1      | A,C  | 8881053148  | Footrest Support Assembly, 70 Degree Non-Tapered Heavy Duty, Sector, Color - Left     | 1            | 1        |
| 1      | A,D  | 8881026996  | Footrest Support Assembly, 70 Degree Tapered,<br>Sector, Color - Right                | 1            | 1        |
| 1      | A,D  | 8881026997  | Footrest Support Assembly, 70 Degree, Tapered, Sector, Color - Left                   | 1            | 1        |
| 1      | A,D  | 8881047481  | Footrest Support Assembly, 70 Degree MFX,<br>Sector, Color - Right                    | 1            | 1        |
| 1      | A,D  | 8881047480  | Footrest Support Assembly, 70 Degree MFX, Sector, Color - Left                        | 1            | 1        |
| 1      | A,D  | 8881062596  | Footrest Support Assembly, 90 Degree, Sector, Color - Right                           | 1            | 1        |
| 1      | A,D  | 8881062597  | Footrest Support Assembly, 90 Degree, Sector, Color - Left                            | 1            | 1        |
| 2      |      | 1001762     | Screw, Socket Button Head (1/4-20 x 1-3/4")                                           | 1            | 1        |
| 3      | G    | 1029501     | Plug Button, Black (1")                                                               | 1            | 1        |
| 3      | G    | 1056328     | Plug Button, Black (1")                                                               | 1            | 1        |
| 4      |      | 1017148     | Pivot, Footrest                                                                       | 1            | 1        |
| 5      |      | 1025736     | Locknut (1/4-20)                                                                      | 1            | 1        |
| 6      |      | 1025451     | Screw, Slotted Hex Washer Head (#10-32 x 5/8")                                        | 1            | 2        |
| 7      |      | 1017423     | Screw, Slotted Hex Washer Head w/ Patch (#10-32 x 1/2")                               | 1            | 1        |
| 8      |      | 1025454     | Housing, Latch - Right                                                                | 1            | 1        |
| 8      |      | 1025455     | Housing, Latch - Left                                                                 | 1            | 1        |
| 9      |      | 1026124     | Collar, Anti-Rattle                                                                   | 1            | 1        |
| 10     |      | 1045267     | Screw, Hex Head w/ Patch (1/4-20 x 3/4")                                              | 1            | 1        |
| 11     | В    | 1026099     | Spacer, Coved (1/4 x 11/16 x 1/2")                                                    | 1            | 1        |
| 12     | F    | 1020534     | Insert, Threaded                                                                      | 1            | 1        |
| 13     |      | 1070759     | Screw, Hex Head (1/4-20 x 1-1/2")                                                     | 1            | 1        |
| 14     |      | 1044214     | Nut, Hex with Nylon Cap (1/4-20)                                                      | 1            | 1        |
| 15     |      | 1026703-NLA | NLA - Kit, Pivot/Slide Tube Mounting Hardware (Pair)                                  | 1            | 1        |
| 16     |      | 1057846     | Kit, Pivot/Slide Tube Mounting Hardware (Pair)                                        | 1            | 1        |
| 17     | Α    | 8881038231  | Kit, 3" Extension w/ Hardware (Pair)                                                  | 1            | 1        |
|        | E    | 1026987     | Guard, Impact (8" L)                                                                  | 1            | 1        |

NOTE: A - Specify frame color when ordering. See page titled "Frame Finishes and Touch-Up Paints."

- B Item 16 takes 2
- C Uses Item Number 3, Plug Button 1029501 D Uses Item Number 3, Plug Button 1056328 E Not Shown. For 70 deg. Tapered Footrest.
- F As of 8/15/03, the Threaded Insert was revised from 3 to 5 Holes. Threaded Insert is Backward Compatible and does not require ordering in Pairs.
- G See item #1 footnote C or D for Front Rigging Plug Button usage.