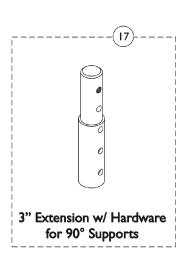

## **Footrest Support Assemblies Sector Style**

| Item   |      |             |                                                                                       | Quantity Per |          |
|--------|------|-------------|---------------------------------------------------------------------------------------|--------------|----------|
| Number | Note | Part Number | Description                                                                           | Package      | Assembly |
| 1      | A,C  | 8881053149  | Footrest Support Assembly, 70 Degree<br>Non-Tapered Heavy Duty, Sector, Color - Right | 1            | 1        |
| 1      | A,C  | 8881053148  | Footrest Support Assembly, 70 Degree Non-Tapered Heavy Duty, Sector, Color - Left     | 1            | 1        |
| 1      | A,D  | 8881026996  | Footrest Support Assembly, 70 Degree Tapered,<br>Sector, Color - Right                | 1            | 1        |
| 1      | A,D  | 8881026997  | Footrest Support Assembly, 70 Degree, Tapered, Sector, Color - Left                   | 1            | 1        |
| 1      | A,D  | 8881047481  | Footrest Support Assembly, 70 Degree MFX,<br>Sector, Color - Right                    | 1            | 1        |
| 1      | A,D  | 8881047480  | Footrest Support Assembly, 70 Degree MFX, Sector, Color - Left                        | 1            | 1        |
| 1      | A,D  | 8881062596  | Footrest Support Assembly, 90 Degree, Sector, Color - Right                           | 1            | 1        |
| 1      | A,D  | 8881062597  | Footrest Support Assembly, 90 Degree, Sector, Color - Left                            | 1            | 1        |
| 2      |      | 1001762     | Screw, Socket Button Head (1/4-20 x 1-3/4")                                           | 1            | 1        |
| 3      | G    | 1029501     | Plug Button, Black (1")                                                               | 1            | 1        |
| 3      | G    | 1056328     | Plug Button, Black (1")                                                               | 1            | 1        |
| 4      |      | 1017148     | Pivot, Footrest                                                                       | 1            | 1        |
| 5      |      | 1025736     | Locknut (1/4-20)                                                                      | 1            | 1        |
| 6      |      | 1025451     | Screw, Slotted Hex Washer Head (#10-32 x 5/8")                                        | 1            | 2        |
| 7      |      | 1017423     | Screw, Slotted Hex Washer Head w/ Patch (#10-32 x 1/2")                               | 1            | 1        |
| 8      |      | 1025454     | Housing, Latch - Right                                                                | 1            | 1        |
| 8      |      | 1025455     | Housing, Latch - Left                                                                 | 1            | 1        |
| 9      |      | 1026124     | Collar, Anti-Rattle                                                                   | 1            | 1        |
| 10     |      | 1045267     | Screw, Hex Head w/ Patch (1/4-20 x 3/4")                                              | 1            | 1        |
| 11     | В    | 1026099     | Spacer, Coved (1/4 x 11/16 x 1/2")                                                    | 1            | 1        |
| 12     | F    | 1020534     | Insert, Threaded                                                                      | 1            | 1        |
| 13     |      | 1070759     | Screw, Hex Head (1/4-20 x 1-1/2")                                                     | 1            | 1        |
| 14     |      | 1044214     | Nut, Hex with Nylon Cap (1/4-20)                                                      | 1            | 1        |
| 15     |      | 1026703-NLA | NLA - Kit, Pivot/Slide Tube Mounting Hardware (Pair)                                  | 1            | 1        |
| 16     |      | 1057846     | Kit, Pivot/Slide Tube Mounting Hardware (Pair)                                        | 1            | 1        |
| 17     | Α    | 8881038231  | Kit, 3" Extension w/ Hardware (Pair)                                                  | 1            | 1        |
|        | E    | 1026987     | Guard, Impact (8" L)                                                                  | 1            | 1        |