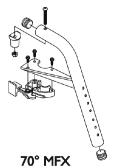

## **Footrest Support Assemblies Sector Style**

| Item   |      |             |                                                                                       | Quantity Per |          |
|--------|------|-------------|---------------------------------------------------------------------------------------|--------------|----------|
| Number | Note | Part Number | Description                                                                           | Package      | Assembly |
| 1      | A,C  | 8881053149  | Footrest Support Assembly, 70 Degree<br>Non-Tapered Heavy Duty, Sector, Color - Right | 1            | 1        |
| 1      | A,C  | 8881053148  | Footrest Support Assembly, 70 Degree Non-Tapered Heavy Duty, Sector, Color - Left     | 1            | 1        |
| 1      | A,D  | 8881026996  | Footrest Support Assembly, 70 Degree Tapered,<br>Sector, Color - Right                | 1            | 1        |
| 1      | A,D  | 8881026997  | Footrest Support Assembly, 70 Degree, Tapered, Sector, Color - Left                   | 1            | 1        |
| 1      | A,D  | 8881047481  | Footrest Support Assembly, 70 Degree MFX,<br>Sector, Color - Right                    | 1            | 1        |
| 1      | A,D  | 8881047480  | Footrest Support Assembly, 70 Degree MFX, Sector, Color - Left                        | 1            | 1        |
| 1      | A,D  | 8881062596  | Footrest Support Assembly, 90 Degree, Sector, Color - Right                           | 1            | 1        |
| 1      | A,D  | 8881062597  | Footrest Support Assembly, 90 Degree, Sector, Color - Left                            | 1            | 1        |
| 2      |      | 1001762     | Screw, Socket Button Head (1/4-20 x 1-3/4")                                           | 1            | 1        |
| 3      | G    | 1029501     | Plug Button, Black (1")                                                               | 1            | 1        |
| 3      | G    | 1056328     | Plug Button, Black (1")                                                               | 1            | 1        |
| 4      |      | 1017148     | Pivot, Footrest                                                                       | 1            | 1        |
| 5      |      | 1025736     | Locknut (1/4-20)                                                                      | 1            | 1        |
| 6      |      | 1025451     | Screw, Slotted Hex Washer Head (#10-32 x 5/8")                                        | 1            | 2        |
| 7      |      | 1017423     | Screw, Slotted Hex Washer Head w/ Patch (#10-32 x 1/2")                               | 1            | 1        |
| 8      |      | 1025454     | Housing, Latch - Right                                                                | 1            | 1        |
| 8      |      | 1025455     | Housing, Latch - Left                                                                 | 1            | 1        |
| 9      |      | 1026124     | Collar, Anti-Rattle                                                                   | 1            | 1        |
| 10     |      | 1045267     | Screw, Hex Head w/ Patch (1/4-20 x 3/4")                                              | 1            | 1        |
| 11     | В    | 1026099     | Spacer, Coved (1/4 x 11/16 x 1/2")                                                    | 1            | 1        |
| 12     | F    | 1020534     | Insert, Threaded                                                                      | 1            | 1        |
| 13     |      | 1070759     | Screw, Hex Head (1/4-20 x 1-1/2")                                                     | 1            | 1        |
| 14     |      | 1044214     | Nut, Hex with Nylon Cap (1/4-20)                                                      | 1            | 1        |
| 15     |      | 1026703-NLA | NLA - Kit, Pivot/Slide Tube Mounting Hardware (Pair)                                  | 1            | 1        |
| 16     |      | 1057846     | Kit, Pivot/Slide Tube Mounting Hardware (Pair)                                        | 1            | 1        |
| 17     | Α    | 8881038231  | Kit, 3" Extension w/ Hardware (Pair)                                                  | 1            | 1        |
|        | E    | 1026987     | Guard, Impact (8" L)                                                                  | 1            | 1        |

NOTE: A - Specify frame color when ordering. See page titled "Frame Finishes and Touch-Up Paints."

- B Item 16 takes 2
- C Uses Item Number 3, Plug Button 1029501 D Uses Item Number 3, Plug Button 1056328 E Not Shown. For 70 deg. Tapered Footrest.
- F As of 8/15/03, the Threaded Insert was revised from 3 to 5 Holes. Threaded Insert is Backward Compatible and does not require ordering in Pairs.
- G See item #1 footnote C or D for Front Rigging Plug Button usage.