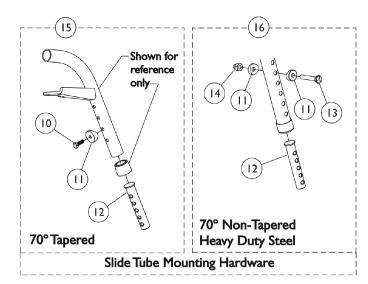

## **Footrest Support Assemblies Sector Style**

| Item   |      |             |                                                                                       | Quantity Per |          |
|--------|------|-------------|---------------------------------------------------------------------------------------|--------------|----------|
| Number | Note | Part Number | Description                                                                           | Package      | Assembly |
| 1      | A,C  | 8881053149  | Footrest Support Assembly, 70 Degree<br>Non-Tapered Heavy Duty, Sector, Color - Right | 1            | 1        |
| 1      | A,C  | 8881053148  | Footrest Support Assembly, 70 Degree Non-Tapered Heavy Duty, Sector, Color - Left     | 1            | 1        |
| 1      | A,D  | 8881026996  | Footrest Support Assembly, 70 Degree Tapered,<br>Sector, Color - Right                | 1            | 1        |
| 1      | A,D  | 8881026997  | Footrest Support Assembly, 70 Degree, Tapered, Sector, Color - Left                   | 1            | 1        |
| 1      | A,D  | 8881047481  | Footrest Support Assembly, 70 Degree MFX,<br>Sector, Color - Right                    | 1            | 1        |
| 1      | A,D  | 8881047480  | Footrest Support Assembly, 70 Degree MFX, Sector, Color - Left                        | 1            | 1        |
| 1      | A,D  | 8881062596  | Footrest Support Assembly, 90 Degree, Sector, Color - Right                           | 1            | 1        |
| 1      | A,D  | 8881062597  | Footrest Support Assembly, 90 Degree, Sector, Color - Left                            | 1            | 1        |
| 2      |      | 1001762     | Screw, Socket Button Head (1/4-20 x 1-3/4")                                           | 1            | 1        |
| 3      | G    | 1029501     | Plug Button, Black (1")                                                               | 1            | 1        |
| 3      | G    | 1056328     | Plug Button, Black (1")                                                               | 1            | 1        |
| 4      |      | 1017148     | Pivot, Footrest                                                                       | 1            | 1        |
| 5      |      | 1025736     | Locknut (1/4-20)                                                                      | 1            | 1        |
| 6      |      | 1025451     | Screw, Slotted Hex Washer Head (#10-32 x 5/8")                                        | 1            | 2        |
| 7      |      | 1017423     | Screw, Slotted Hex Washer Head w/ Patch (#10-32 x 1/2")                               | 1            | 1        |
| 8      |      | 1025454     | Housing, Latch - Right                                                                | 1            | 1        |
| 8      |      | 1025455     | Housing, Latch - Left                                                                 | 1            | 1        |
| 9      |      | 1026124     | Collar, Anti-Rattle                                                                   | 1            | 1        |
| 10     |      | 1045267     | Screw, Hex Head w/ Patch (1/4-20 x 3/4")                                              | 1            | 1        |
| 11     | В    | 1026099     | Spacer, Coved (1/4 x 11/16 x 1/2")                                                    | 1            | 1        |
| 12     | F    | 1020534     | Insert, Threaded                                                                      | 1            | 1        |
| 13     |      | 1070759     | Screw, Hex Head (1/4-20 x 1-1/2")                                                     | 1            | 1        |
| 14     |      | 1044214     | Nut, Hex with Nylon Cap (1/4-20)                                                      | 1            | 1        |
| 15     |      | 1026703-NLA | NLA - Kit, Pivot/Slide Tube Mounting Hardware (Pair)                                  | 1            | 1        |
| 16     |      | 1057846     | Kit, Pivot/Slide Tube Mounting Hardware (Pair)                                        | 1            | 1        |
| 17     | Α    | 8881038231  | Kit, 3" Extension w/ Hardware (Pair)                                                  | 1            | 1        |
|        | E    | 1026987     | Guard, Impact (8" L)                                                                  | 1            | 1        |

NOTE: A - Specify frame color when ordering. See page titled "Frame Finishes and Touch-Up Paints."

- B Item 16 takes 2
- C Uses Item Number 3, Plug Button 1029501 D Uses Item Number 3, Plug Button 1056328 E Not Shown. For 70 deg. Tapered Footrest.
- F As of 8/15/03, the Threaded Insert was revised from 3 to 5 Holes. Threaded Insert is Backward Compatible and does not require ordering in Pairs.
- G See item #1 footnote C or D for Front Rigging Plug Button usage.