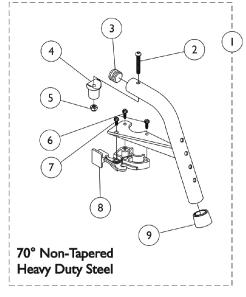

## **Footrest Support Assemblies Sector Style**

| Item   |      |             |                                                                                       | Quantity Per |          |
|--------|------|-------------|---------------------------------------------------------------------------------------|--------------|----------|
| Number | Note | Part Number | Description                                                                           | Package      | Assembly |
| 1      | A,C  | 8881053149  | Footrest Support Assembly, 70 Degree<br>Non-Tapered Heavy Duty, Sector, Color - Right | 1            | 1        |
| 1      | A,C  | 8881053148  | Footrest Support Assembly, 70 Degree Non-Tapered Heavy Duty, Sector, Color - Left     | 1            | 1        |
| 1      | A,D  | 8881026996  | Footrest Support Assembly, 70 Degree Tapered,<br>Sector, Color - Right                | 1            | 1        |
| 1      | A,D  | 8881026997  | Footrest Support Assembly, 70 Degree, Tapered, Sector, Color - Left                   | 1            | 1        |
| 1      | A,D  | 8881047481  | Footrest Support Assembly, 70 Degree MFX,<br>Sector, Color - Right                    | 1            | 1        |
| 1      | A,D  | 8881047480  | Footrest Support Assembly, 70 Degree MFX, Sector, Color - Left                        | 1            | 1        |
| 1      | A,D  | 8881062596  | Footrest Support Assembly, 90 Degree, Sector, Color - Right                           | 1            | 1        |
| 1      | A,D  | 8881062597  | Footrest Support Assembly, 90 Degree, Sector, Color - Left                            | 1            | 1        |
| 2      |      | 1001762     | Screw, Socket Button Head (1/4-20 x 1-3/4")                                           | 1            | 1        |
| 3      | G    | 1029501     | Plug Button, Black (1")                                                               | 1            | 1        |
| 3      | G    | 1056328     | Plug Button, Black (1")                                                               | 1            | 1        |
| 4      |      | 1017148     | Pivot, Footrest                                                                       | 1            | 1        |
| 5      |      | 1025736     | Locknut (1/4-20)                                                                      | 1            | 1        |
| 6      |      | 1025451     | Screw, Slotted Hex Washer Head (#10-32 x 5/8")                                        | 1            | 2        |
| 7      |      | 1017423     | Screw, Slotted Hex Washer Head w/ Patch (#10-32 x 1/2")                               | 1            | 1        |
| 8      |      | 1025454     | Housing, Latch - Right                                                                | 1            | 1        |
| 8      |      | 1025455     | Housing, Latch - Left                                                                 | 1            | 1        |
| 9      |      | 1026124     | Collar, Anti-Rattle                                                                   | 1            | 1        |
| 10     |      | 1045267     | Screw, Hex Head w/ Patch (1/4-20 x 3/4")                                              | 1            | 1        |
| 11     | В    | 1026099     | Spacer, Coved (1/4 x 11/16 x 1/2")                                                    | 1            | 1        |
| 12     | F    | 1020534     | Insert, Threaded                                                                      | 1            | 1        |
| 13     |      | 1070759     | Screw, Hex Head (1/4-20 x 1-1/2")                                                     | 1            | 1        |
| 14     |      | 1044214     | Nut, Hex with Nylon Cap (1/4-20)                                                      | 1            | 1        |
| 15     |      | 1026703-NLA | NLA - Kit, Pivot/Slide Tube Mounting Hardware (Pair)                                  | 1            | 1        |
| 16     |      | 1057846     | Kit, Pivot/Slide Tube Mounting Hardware (Pair)                                        | 1            | 1        |
| 17     | Α    | 8881038231  | Kit, 3" Extension w/ Hardware (Pair)                                                  | 1            | 1        |
|        | E    | 1026987     | Guard, Impact (8" L)                                                                  | 1            | 1        |

NOTE: A - Specify frame color when ordering. See page titled "Frame Finishes and Touch-Up Paints."

- B Item 16 takes 2
- C Uses Item Number 3, Plug Button 1029501 D Uses Item Number 3, Plug Button 1056328 E Not Shown. For 70 deg. Tapered Footrest.
- F As of 8/15/03, the Threaded Insert was revised from 3 to 5 Holes. Threaded Insert is Backward Compatible and does not require ordering in Pairs.
- G See item #1 footnote C or D for Front Rigging Plug Button usage.