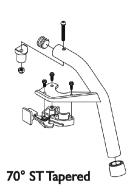

## **Footrest Support Assemblies Sector Style**

| Item   |      |             |                                                                                       | Quantity Per |          |
|--------|------|-------------|---------------------------------------------------------------------------------------|--------------|----------|
| Number | Note | Part Number | Description                                                                           | Package      | Assembly |
| 1      | A,C  | 8881053149  | Footrest Support Assembly, 70 Degree<br>Non-Tapered Heavy Duty, Sector, Color - Right | 1            | 1        |
| 1      | A,C  | 8881053148  | Footrest Support Assembly, 70 Degree Non-Tapered Heavy Duty, Sector, Color - Left     | 1            | 1        |
| 1      | A,D  | 8881026996  | Footrest Support Assembly, 70 Degree Tapered,<br>Sector, Color - Right                | 1            | 1        |
| 1      | A,D  | 8881026997  | Footrest Support Assembly, 70 Degree, Tapered, Sector, Color - Left                   | 1            | 1        |
| 1      | A,D  | 8881047481  | Footrest Support Assembly, 70 Degree MFX,<br>Sector, Color - Right                    | 1            | 1        |
| 1      | A,D  | 8881047480  | Footrest Support Assembly, 70 Degree MFX, Sector, Color - Left                        | 1            | 1        |
| 1      | A,D  | 8881062596  | Footrest Support Assembly, 90 Degree, Sector, Color - Right                           | 1            | 1        |
| 1      | A,D  | 8881062597  | Footrest Support Assembly, 90 Degree, Sector, Color - Left                            | 1            | 1        |
| 2      |      | 1001762     | Screw, Socket Button Head (1/4-20 x 1-3/4")                                           | 1            | 1        |
| 3      | G    | 1029501     | Plug Button, Black (1")                                                               | 1            | 1        |
| 3      | G    | 1056328     | Plug Button, Black (1")                                                               | 1            | 1        |
| 4      |      | 1017148     | Pivot, Footrest                                                                       | 1            | 1        |
| 5      |      | 1025736     | Locknut (1/4-20)                                                                      | 1            | 1        |
| 6      |      | 1025451     | Screw, Slotted Hex Washer Head (#10-32 x 5/8")                                        | 1            | 2        |
| 7      |      | 1017423     | Screw, Slotted Hex Washer Head w/ Patch (#10-32 x 1/2")                               | 1            | 1        |
| 8      |      | 1025454     | Housing, Latch - Right                                                                | 1            | 1        |
| 8      |      | 1025455     | Housing, Latch - Left                                                                 | 1            | 1        |
| 9      |      | 1026124     | Collar, Anti-Rattle                                                                   | 1            | 1        |
| 10     |      | 1045267     | Screw, Hex Head w/ Patch (1/4-20 x 3/4")                                              | 1            | 1        |
| 11     | В    | 1026099     | Spacer, Coved (1/4 x 11/16 x 1/2")                                                    | 1            | 1        |
| 12     | F    | 1020534     | Insert, Threaded                                                                      | 1            | 1        |
| 13     |      | 1070759     | Screw, Hex Head (1/4-20 x 1-1/2")                                                     | 1            | 1        |
| 14     |      | 1044214     | Nut, Hex with Nylon Cap (1/4-20)                                                      | 1            | 1        |
| 15     |      | 1026703-NLA | NLA - Kit, Pivot/Slide Tube Mounting Hardware (Pair)                                  | 1            | 1        |
| 16     |      | 1057846     | Kit, Pivot/Slide Tube Mounting Hardware (Pair)                                        | 1            | 1        |
| 17     | Α    | 8881038231  | Kit, 3" Extension w/ Hardware (Pair)                                                  | 1            | 1        |
|        | E    | 1026987     | Guard, Impact (8" L)                                                                  | 1            | 1        |

NOTE: A - Specify frame color when ordering. See page titled "Frame Finishes and Touch-Up Paints."

- B Item 16 takes 2
- C Uses Item Number 3, Plug Button 1029501 D Uses Item Number 3, Plug Button 1056328 E Not Shown. For 70 deg. Tapered Footrest.
- F As of 8/15/03, the Threaded Insert was revised from 3 to 5 Holes. Threaded Insert is Backward Compatible and does not require ordering in Pairs.
- G See item #1 footnote C or D for Front Rigging Plug Button usage.