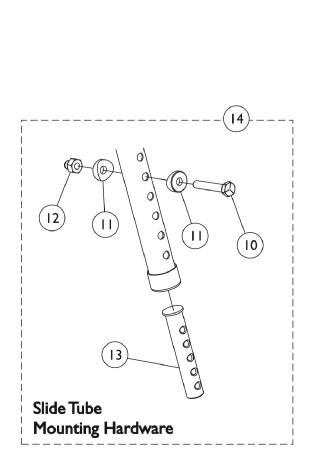

## PW93 Footrest Supports (Pin Style) Color

| Item   |      |             |                                                 | Quantity Per |          |
|--------|------|-------------|-------------------------------------------------|--------------|----------|
| Number | Note | Part Number | Description                                     | Package      | Assembly |
| 1      |      | 1020719     | Anti-Rattle, Black                              | 1            | 1        |
| 2      |      | 47565X057   | Bushing (7/32 x 3/8 x 11/32")                   | 1            | 1 1      |
| 3      |      | 1025716     | Screw, Phillips Pan Head (#10-32 x 11/16")      | 1            | 1 1      |
| 4      |      | 1026114     | Screw, Phillips Pan Head (#10-32 x 1/2")        | 1            | 1 1      |
| 5      |      | 1035539     | Handle, Release, Black - Right                  | 1            | 1 1      |
| 5      |      | 1035540     | Handle, Release, Black - Left                   | 1            | 1 1      |
| 6      |      | 1025735     | Locknut (#10-32)                                | 1            | 1 1      |
| 7      |      | 1028846-NLA | NLA - Rivnut (#10-32)                           | 1            | 1 1      |
| 8      |      | 1028707     | Spring, Release - Right                         | 1            | 1 1      |
| 8      |      | 1028708     | Spring, Release - Left                          | 1            | 1        |
| 9      |      | 15680X012   | Collar, Anti-Rattle (7/8")                      | 1            | 1 1      |
| 10     |      | 1070759     | Screw, Hex Head (1/4-20 x 1-1/2")               | 1            | 1 1      |
| 11     |      | 1026099     | Spacer, Coved (1/4 x 11/16 x 1/2")              | 1            | 2        |
| 12     |      | 1044214     | Nut, Hex with Nylon Cap (1/4-20)                | 1            | 1 1      |
| 13     | С    | 1020534     | Insert, Threaded                                | 1            | 1 1      |
| 14     |      | 1074143     | Kit, Slide Tube Mounting Hardware               | 1            | 1 1      |
|        | A,B  | 8881070776  | Footrest Support Assembly, Adult, Color - Right | 1            | 1 1      |
|        | A,B  | 8881070777  | Footrest Support Assembly, Adult, Color - Left  | 11           | 1 1      |