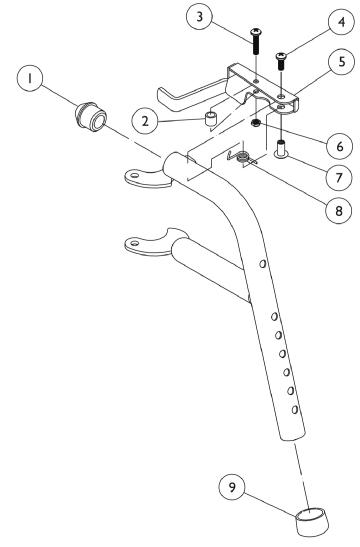

## PW93 Footrest Supports (Pin Style) Color

| Item   |      |             |                                                 | Quantity Per |          |
|--------|------|-------------|-------------------------------------------------|--------------|----------|
| Number | Note | Part Number | Description                                     | Package      | Assembly |
| 1      |      | 1020719     | Anti-Rattle, Black                              | 1            | 1        |
| 2      |      | 47565X057   | Bushing (7/32 x 3/8 x 11/32")                   | 1            | 1 1      |
| 3      |      | 1025716     | Screw, Phillips Pan Head (#10-32 x 11/16")      | 1            | 1 1      |
| 4      |      | 1026114     | Screw, Phillips Pan Head (#10-32 x 1/2")        | 1            | 1 1      |
| 5      |      | 1035539     | Handle, Release, Black - Right                  | 1            | 1 1      |
| 5      |      | 1035540     | Handle, Release, Black - Left                   | 1            | 1 1      |
| 6      |      | 1025735     | Locknut (#10-32)                                | 1            | 1 1      |
| 7      |      | 1028846-NLA | NLA - Rivnut (#10-32)                           | 1            | 1 1      |
| 8      |      | 1028707     | Spring, Release - Right                         | 1            | 1 1      |
| 8      |      | 1028708     | Spring, Release - Left                          | 1            | 1        |
| 9      |      | 15680X012   | Collar, Anti-Rattle (7/8")                      | 1            | 1 1      |
| 10     |      | 1070759     | Screw, Hex Head (1/4-20 x 1-1/2")               | 1            | 1 1      |
| 11     |      | 1026099     | Spacer, Coved (1/4 x 11/16 x 1/2")              | 1            | 2        |
| 12     |      | 1044214     | Nut, Hex with Nylon Cap (1/4-20)                | 1            | 1 1      |
| 13     | С    | 1020534     | Insert, Threaded                                | 1            | 1 1      |
| 14     |      | 1074143     | Kit, Slide Tube Mounting Hardware               | 1            | 1 1      |
|        | A,B  | 8881070776  | Footrest Support Assembly, Adult, Color - Right | 1            | 1 1      |
|        | A,B  | 8881070777  | Footrest Support Assembly, Adult, Color - Left  | 11           | 1 1      |

NOTE: A - Specify frame color when ordering. See page titled "Frame Finishes, Touch-Up Paints and Upholstery Options".

B - Not Shown.

C - As of 8/15/03, the Threaded Insert was revised from 3 to 5 Holes. Threaded Insert is Backward Compatible and does not require ordering in Pairs.