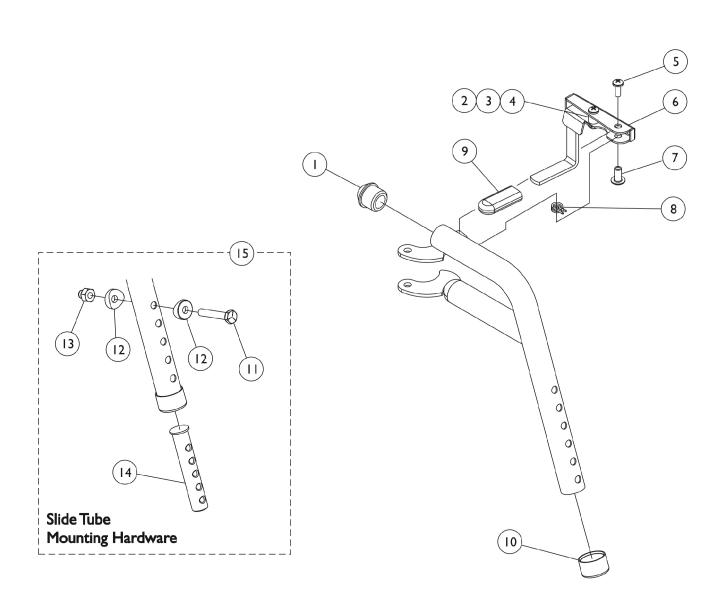

## PHW93 (Hemi) Footrest Supports Black

For complete Footrest Support Assembly part nos., see Front Riggings Reference chart.

| Item   |      |             |                                                | Quantity Per |          |
|--------|------|-------------|------------------------------------------------|--------------|----------|
| Number | Note | Part Number | Description                                    | Package      | Assembly |
| 1      |      | 1020719     | Anti-Rattle, Black                             | 1            | 1        |
| 2      |      | 1025716     | Screw, Phillips Pan Head (#10-32 x 11/16")     | 1            | 1        |
| 3      |      | 47565X057   | Bushing (7/32 x 3/8 x 11/32")                  | 1            | 1        |
| 4      |      | 1025735     | Locknut (#10-32)                               | 1            | 1        |
| 5      |      | 1026114     | Screw, Phillips Pan Head (#10-32 x 1/2")       | 1            | 1        |
| 6      | Α    | 1114749-NLA | NLA - Handle, Release, Black - Right           | 1            | 1 1      |
| 6      | Α    | 1114750-NLA | NLA - Handle, Release, Black - Left            | 1            | 1 1      |
| 7      |      | 1028846-NLA | NLA - Rivnut (#10-32)                          | 1            | 1 1      |
| 8      |      | 1028707     | Spring, Release - Right                        | 1            | 1 1      |
| 8      |      | 1028708     | Spring, Release - Left                         | 1            | 1 1      |
| 9      |      | 1006490     | Tip, Plastic, Black                            | 1            | 1 1      |
| 10     |      | 15680X012   | Collar, Anti-Rattle (7/8")                     | 1            | 1 1      |
| 11     |      | 1070759     | Screw, Hex Head (1/4-20 x 1-1/2")              | 1            | 1 1      |
| 12     |      | 1026099     | Spacer, Coved (1/4 x 11/16 x 1/2")             | 1            | 2        |
| 13     |      | 1044214     | Nut, Hex with Nylon Cap (1/4-20)               | 1            | 1 1      |
| 14     | С    | 1020534     | Insert, Threaded                               | 1            | 1 1      |
| 15     |      | 1074143     | Kit, Slide Tube Mounting Hardware              | 1            | 1        |
|        | В    | 1114755     | Footrest Support Assembly, Hemi, Black - Right | 1            | 1        |
|        | В    | 1114756     | Footrest Support Assembly, Hemi, Black - Left  | 1            | 1        |

NOTE: A - Includes items 2-4

B - Not Shown

C - As of 8/15/03, the Threaded Insert was revised from 3 to 5 Holes. Threaded Insert is Backward Compatible and does not require ordering in Pairs.