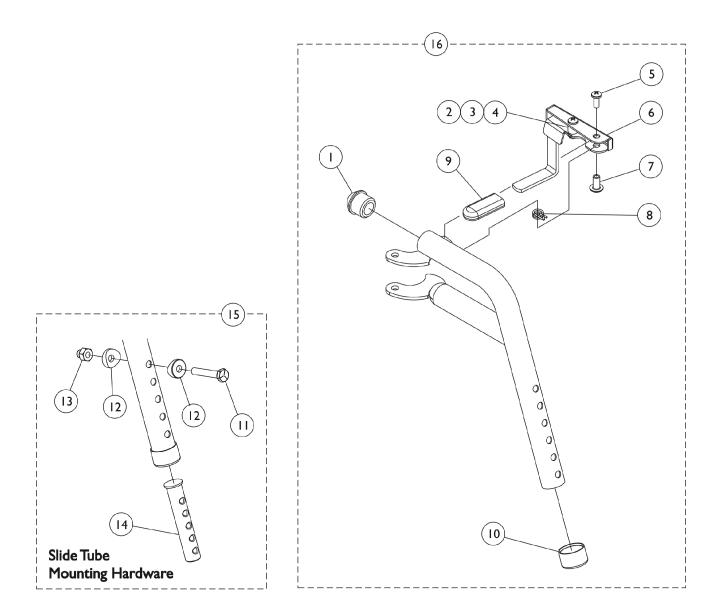

## Legrest Support Assembly - PHW93 Black

| ltem   |                              |                           |                                                                   | Quantity Per     |          |
|--------|------------------------------|---------------------------|-------------------------------------------------------------------|------------------|----------|
| Number | Note                         | Part Number               | Description                                                       | Package          | Assembly |
| 1      |                              | 1020719                   | Anti-Rattle, Black                                                | 1                | 1        |
| 2      |                              | 1025716                   | Screw, Phillips Pan Head (#10-32 x 11/16")                        | 1                | 1        |
| 3      |                              | 47565X057                 | Bushing (7/32 x 3/8 x 11/32")                                     | 1                | 1        |
| 4      |                              | 1025735                   | Locknut (#10-32)                                                  | 1                | 1        |
| 5      |                              | 1026114                   | Screw, Phillips Pan Head (#10-32 x 1/2")                          | 1                | 1        |
| 6      | A                            | 1114749-NLA               | NLA - Handle, Release, Black - Right                              | 1                | 1        |
| 6      | A                            | 1114750-NLA               | NLA - Handle, Release, Black - Left                               | 1                | 1        |
| 7      |                              | 1028846-NLA               | NLA - Rivnut (#10-32)                                             | 1                | 1        |
| 8      |                              | 1028707                   | Spring, Release - Right                                           | 1                | 1        |
| 8      |                              | 1028708                   | Spring, Release - Left                                            | 1                | 1        |
| 9      |                              | 1006490                   | Tip, Plastic, Black                                               | 1                | 1        |
| 10     |                              | 15680X012                 | Collar, Anti-Rattle (7/8")                                        | 1                | 1        |
| 11     |                              | 1070759                   | Screw, Hex Head (1/4-20 x 1-1/2")                                 | 1                | 1        |
| 12     |                              | 1026099                   | Spacer, Coved (1/4 x 11/16 x 1/2")                                | 1                | 2        |
| 13     |                              | 1044214                   | Nut, Hex with Nylon Cap (1/4-20)                                  | 1                | 1        |
| 14     | D                            | 1020534                   | Insert, Threaded                                                  | 1                | 1        |
| 15     | В                            | 1074143                   | Kit, Slide Tube Mounting Hardware                                 | 1                | 1        |
| 16     | С                            | 1114755                   | Footrest Support Assembly, Hemi, Black - Right                    | 1                | 1        |
| 16     | С                            | 1114756                   | Footrest Support Assembly, Hemi, Black - Left                     | 1                | 1        |
| E      | C - Includes<br>D - As of 8/ | items 11-14<br>items 1-10 | sert was revised from 3 to 5 Holes. Threaded Insert is Backward ( | Compatible and o | does not |