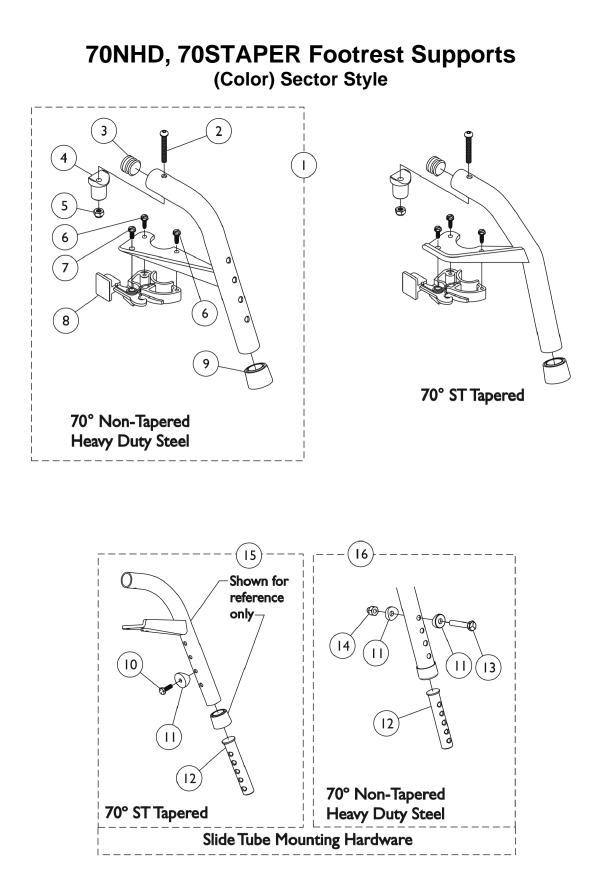

## 70NHD, 70STAPER Footrest Supports (Color) Sector Style

| ltem             |                                                                                                 |                                                                                                       |                                                                                                                                       | Quantity Per |          |
|------------------|-------------------------------------------------------------------------------------------------|-------------------------------------------------------------------------------------------------------|---------------------------------------------------------------------------------------------------------------------------------------|--------------|----------|
| Number           | Note                                                                                            | Part Number                                                                                           | Description                                                                                                                           | Package      | Assembly |
| 1                | A,C                                                                                             | 8881053149                                                                                            | Footrest Support Assembly, 70 Degree                                                                                                  | 1            | 1        |
| 1                | A,C                                                                                             | 8881053148                                                                                            | Non-Tapered Heavy Duty, Sector, Color - Right<br>Footrest Support Assembly, 70 Degree<br>Non-Tapered Heavy Duty, Sector, Color - Left | 1            | 1        |
| 1                | A,D                                                                                             | 8881026996                                                                                            | Footrest Support Assembly, 70 Degree Tapered,<br>Sector, Color - Right                                                                | 1            | 1        |
| 1                | A,D                                                                                             | 8881026997                                                                                            | Footrest Support Assembly, 70 Degree, Tapered, Sector, Color - Left                                                                   | 1            | 1        |
| 2                |                                                                                                 | 1001762                                                                                               | Screw, Socket Button Head (1/4-20 x 1-3/4")                                                                                           | 1            | 1        |
| 3                | F                                                                                               | 1029501                                                                                               | Plug Button, Black (1")                                                                                                               | 1            | 1        |
| 3                | F                                                                                               | 1056328                                                                                               | Plug Button, Black (1")                                                                                                               | 1            | 1        |
| 4                |                                                                                                 | 1017148                                                                                               | Pivot, Footrest                                                                                                                       | 1            | 1        |
| 5                |                                                                                                 | 1025736                                                                                               | Locknut (1/4-20)                                                                                                                      | 1            | 1        |
| 6                |                                                                                                 | 1025451                                                                                               | Screw, Slotted Hex Washer Head (#10-32 x 5/8")                                                                                        | 1            | 2        |
| 7                |                                                                                                 | 1017423                                                                                               | Screw, Slotted Hex Washer Head w/ Patch (#10-32 x 1/2")                                                                               | 1            | 1        |
| 8                |                                                                                                 | 1025454                                                                                               | Housing, Latch - Right                                                                                                                | 1            | 1        |
| 8                |                                                                                                 | 1025455                                                                                               | Housing, Latch - Left                                                                                                                 | 1            | 1        |
| 9                |                                                                                                 | 1026124                                                                                               | Collar, Anti-Rattle                                                                                                                   | 1            | 1        |
| 10               |                                                                                                 | 1045267                                                                                               | Screw, Hex Head w/ Patch (1/4-20 x 3/4")                                                                                              | 1            | 1        |
| 11               | В                                                                                               | 1026099                                                                                               | Spacer, Coved (1/4 x 11/16 x 1/2")                                                                                                    | 1            | 1        |
| 12               | Е                                                                                               | 1020534                                                                                               | Insert, Threaded                                                                                                                      | 1            | 1        |
| 13               |                                                                                                 | 1070759                                                                                               | Screw, Hex Head (1/4-20 x 1-1/2")                                                                                                     | 1            | 1        |
| 14               |                                                                                                 | 1044214                                                                                               | Nut, Hex with Nylon Cap (1/4-20)                                                                                                      | 1            | 1        |
| 15               |                                                                                                 | 1026703                                                                                               | Kit, Pivot/Slide Tube Mounting Hardware (Pair)                                                                                        | 1            | 1        |
| 16               |                                                                                                 | 1057846                                                                                               | Kit, Pivot/Slide Tube Mounting Hardware (Pair)                                                                                        | 1            | 1        |
| B<br>C<br>D<br>E | <ul> <li>Item 16</li> <li>Uses Ite</li> <li>Uses Ite</li> <li>As of 8/<br/>require c</li> </ul> | takes 2<br>m Number 3, Plug bu<br>m Number 3, Plug bu<br>15/03, the Threaded Ir<br>ordering in Pairs. |                                                                                                                                       | ·            |          |