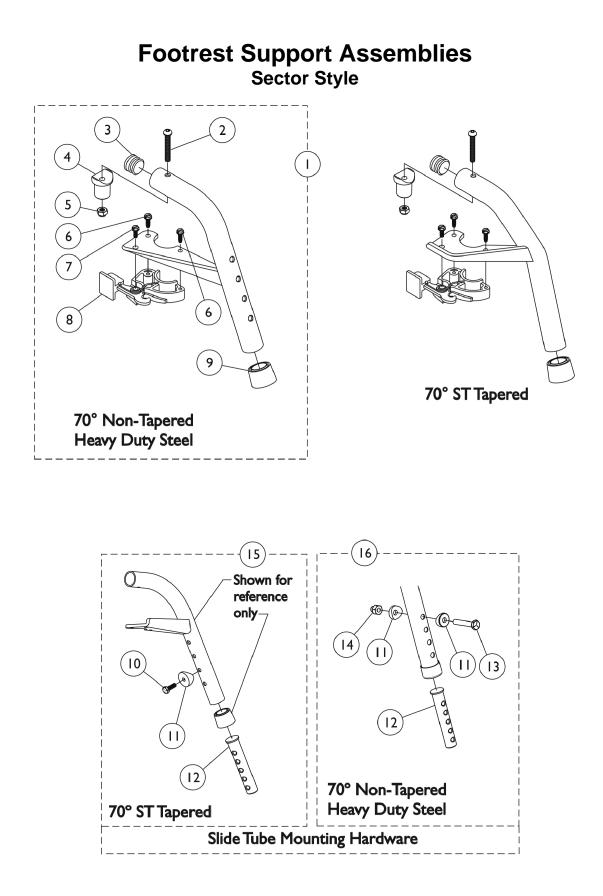

## Footrest Support Assemblies Sector Style

| ltem<br>Number   | Note                                                                                             | Part Number                                                                                           | Description                                                            | Quantity Per    |          |
|------------------|--------------------------------------------------------------------------------------------------|-------------------------------------------------------------------------------------------------------|------------------------------------------------------------------------|-----------------|----------|
|                  |                                                                                                  |                                                                                                       |                                                                        | Package         | Assembly |
| 1                | A,C                                                                                              | 8881053149                                                                                            | Footrest Support Assembly, 70 Degree                                   | 1               | 1        |
|                  |                                                                                                  |                                                                                                       | Non-Tapered Heavy Duty, Sector, Color - Right                          |                 |          |
| 1                | A,C                                                                                              | 8881053148                                                                                            | Footrest Support Assembly, 70 Degree                                   | 1               | 1        |
| 4                |                                                                                                  | 8881026996                                                                                            | Non-Tapered Heavy Duty, Sector, Color - Left                           | 1               | 1        |
| 1                | A,D                                                                                              | 8881026996                                                                                            | Footrest Support Assembly, 70 Degree Tapered,<br>Sector, Color - Right |                 | 1        |
| 1                | A,D                                                                                              | 8881026997                                                                                            | Footrest Support Assembly, 70 Degree, Tapered,                         | 1               | 1        |
|                  |                                                                                                  |                                                                                                       | Sector, Color - Left                                                   |                 |          |
| 2                |                                                                                                  | 1001762                                                                                               | Screw, Socket Button Head (1/4-20 x 1-3/4")                            | 1               | 1        |
| 3                | F                                                                                                | 1029501                                                                                               | Plug Button, Black (1")                                                | 1               | 1        |
| 3                | F                                                                                                | 1056328                                                                                               | Plug Button, Black (1")                                                | 1               | 1        |
| 4                |                                                                                                  | 1017148                                                                                               | Pivot, Footrest                                                        | 1               | 1        |
| 5                |                                                                                                  | 1025736                                                                                               | Locknut (1/4-20)                                                       | 1               | 1        |
| 6                |                                                                                                  | 1025451                                                                                               | Screw, Slotted Hex Washer Head (#10-32 x 5/8")                         | 1               | 2        |
| 7                |                                                                                                  | 1017423                                                                                               | Screw, Slotted Hex Washer Head w/ Patch (#10-32 x 1/2")                | 1               | 1        |
| 8                |                                                                                                  | 1025454                                                                                               | Housing, Latch - Right                                                 | 1               | 1        |
| 8                |                                                                                                  | 1025455                                                                                               | Housing, Latch - Left                                                  | 1               | 1        |
| 9                |                                                                                                  | 1026124                                                                                               | Collar, Anti-Rattle                                                    | 1               | 1        |
| 10               |                                                                                                  | 1045267                                                                                               | Screw, Hex Head w/ Patch (1/4-20 x 3/4")                               | 1               | 1        |
| 11               | В                                                                                                | 1026099                                                                                               | Spacer, Coved (1/4 x 11/16 x 1/2")                                     | 1               | 1        |
| 12               | Е                                                                                                | 1020534                                                                                               | Insert, Threaded                                                       | 1               | 1        |
| 13               |                                                                                                  | 1070759                                                                                               | Screw, Hex Head (1/4-20 x 1-1/2")                                      | 1               | 1        |
| 14               |                                                                                                  | 1044214                                                                                               | Nut, Hex with Nylon Cap (1/4-20)                                       | 1               | 1        |
| 15               |                                                                                                  | 1026703                                                                                               | Kit, Pivot/Slide Tube Mounting Hardware (Pair)                         | 1               | 1        |
| 16               |                                                                                                  | 1057846                                                                                               | Kit, Pivot/Slide Tube Mounting Hardware (Pair)                         | 1               | 1        |
| B<br>C<br>D<br>E | <ul> <li>Item 16</li> <li>Uses Ite</li> <li>Uses Ite</li> <li>As of 8/1<br/>require c</li> </ul> | takes 2<br>m Number 3, Plug Bu<br>m Number 3, Plug Bu<br>15/03, the Threaded Ir<br>ordering in Pairs. |                                                                        | ompatible and c | does not |