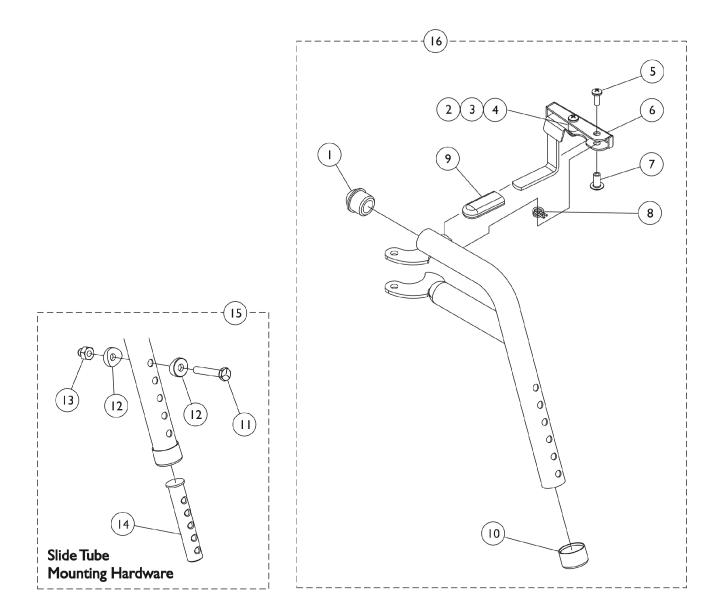

## PHW93 (Hemi) Footrest Supports

| ltem                                                                                                                                                                                                                                                                              |      |             |                                                | Quantity Per |          |
|-----------------------------------------------------------------------------------------------------------------------------------------------------------------------------------------------------------------------------------------------------------------------------------|------|-------------|------------------------------------------------|--------------|----------|
| Number                                                                                                                                                                                                                                                                            | Note | Part Number | Description                                    | Package      | Assembly |
| 1                                                                                                                                                                                                                                                                                 |      | 1020719     | Anti-Rattle, Black                             | 1            | 1        |
| 2                                                                                                                                                                                                                                                                                 |      | 1025716     | Screw, Phillips Pan Head (#10-32 x 11/16")     | 1            | 1        |
| 3                                                                                                                                                                                                                                                                                 |      | 47565X057   | Bushing (7/32 x 3/8 x 11/32")                  | 1            | 1        |
| 4                                                                                                                                                                                                                                                                                 |      | 1025735     | Locknut (#10-32)                               | 1            | 1        |
| 5                                                                                                                                                                                                                                                                                 |      | 1026114     | Screw, Phillips Pan Head (#10-32 x 1/2")       | 1            | 1        |
| 6                                                                                                                                                                                                                                                                                 | A    | 1114749-NLA | NLA - Handle, Release, Black - Right           | 1            | 1        |
| 6                                                                                                                                                                                                                                                                                 | A    | 1114750-NLA | NLA - Handle, Release, Black - Left            | 1            | 1        |
| 7                                                                                                                                                                                                                                                                                 |      | 1028846-NLA | NLA - Rivnut (#10-32)                          | 1            | 1        |
| 8                                                                                                                                                                                                                                                                                 |      | 1028707     | Spring, Release - Right                        | 1            | 1        |
| 8                                                                                                                                                                                                                                                                                 |      | 1028708     | Spring, Release - Left                         | 1            | 1        |
| 9                                                                                                                                                                                                                                                                                 |      | 1006490     | Tip, Plastic, Black                            | 1            | 1        |
| 10                                                                                                                                                                                                                                                                                |      | 15680X012   | Collar, Anti-Rattle (7/8")                     | 1            | 1        |
| 11                                                                                                                                                                                                                                                                                |      | 1070759     | Screw, Hex Head (1/4-20 x 1-1/2")              | 1            | 1        |
| 12                                                                                                                                                                                                                                                                                |      | 1026099     | Spacer, Coved (1/4 x 11/16 x 1/2")             | 1            | 2        |
| 13                                                                                                                                                                                                                                                                                |      | 1044214     | Nut, Hex with Nylon Cap (1/4-20)               | 1            | 1        |
| 14                                                                                                                                                                                                                                                                                | D    | 1020534     | Insert, Threaded                               | 1            | 1        |
| 15                                                                                                                                                                                                                                                                                | С    | 1074143     | Kit, Slide Tube Mounting Hardware              | 1            | 1        |
| 16                                                                                                                                                                                                                                                                                | В    | 1114755     | Footrest Support Assembly, Hemi, Black - Right | 1            | 1        |
| 16                                                                                                                                                                                                                                                                                | В    | 1114756     | Footrest Support Assembly, Hemi, Black - Left  | 1            | 1        |
| <ul> <li>NOTE: A - Includes items 2-4</li> <li>B - Includes items 1-10</li> <li>C - Includes items 11-14</li> <li>D - As of 8/15/03, the Threaded Insert was revised from 3 to 5 Holes. Threaded Insert is Backward Compatible and does not require ordering in Pairs.</li> </ul> |      |             |                                                |              |          |