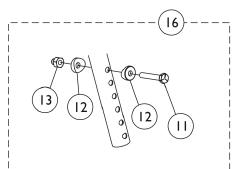

## Footrest Support Assembly - PHW93 (Pin Style)

| Item   |      |             |                                                | Quantity Per |          |
|--------|------|-------------|------------------------------------------------|--------------|----------|
| Number | Note | Part Number | Description                                    | Package      | Assembly |
| 1      |      | 1020719     | Anti-Rattle, Black                             | 1            | 1        |
| 2      |      | 1025716     | Screw, Phillips Pan Head (#10-32 x 11/16")     | 1            | 1        |
| 3      |      | 47565X057   | Bushing (7/32 x 3/8 x 11/32")                  | 1            | 1        |
| 4      |      | 1025735     | Locknut (#10-32)                               | 1            | 1        |
| 5      |      | 1026114     | Screw, Phillips Pan Head (#10-32 x 1/2")       | 1            | 1        |
| 6      | Α    | 1114749-NLA | NLA - Handle, Release, Black - Right           | 1            | 1        |
| 6      | Α    | 1114750-NLA | NLA - Handle, Release, Black - Left            | 1            | 1        |
| 7      |      | 1028846-NLA | NLA - Rivnut (#10-32)                          | 1            | 1        |
| 8      |      | 1028707     | Spring, Release - Right                        | 1            | 1        |
| 8      |      | 1028708     | Spring, Release - Left                         | 1            | 1        |
| 9      |      | 1006490     | Tip, Plastic, Black                            | 1            | 1        |
| 10     |      | 15680X012   | Collar, Anti-Rattle (7/8")                     | 1            | 1        |
| 11     |      | 1070759     | Screw, Hex Head (1/4-20 x 1-1/2")              | 1            | 1        |
| 12     |      | 1026099     | Spacer, Coved (1/4 x 11/16 x 1/2")             | 1            | 2        |
| 13     |      | 1044214     | Nut, Hex with Nylon Cap (1/4-20)               | 1            | 1        |
| 14     | E    | 1020534     | Insert, Threaded                               | 1            | 1        |
| 15     | В    | 1074143     | Kit, Slide Tube Mounting Hardware              | 1            | 1        |
| 16     | С    | 1121612     | Hardware, Slide Tube Mounting                  | 1            | 1        |
| 17     | D    | 1114755     | Footrest Support Assembly, Hemi, Black - Right | 1            | 1        |
| 17     | D    | 1114756     | Footrest Support Assembly, Hemi, Black - Left  | 1            | 1        |

NOTE: A - Includes items 2-4

- B Used with 1651 Composite Footplates. Includes items 11-14.
  C Used with AT5543 Adj. Angle and A1562 Aluminum Footplates. Includes items 11-13.
- D Includes items 1-10
- E As of 8/15/03, the Threaded Insert was revised from 3 to 5 Holes. Threaded Insert is Backward Compatible and does not require ordering in Pairs.