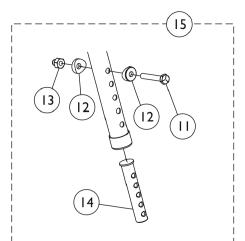

## Footrest Support Assembly - PHW93 (Pin Style)

| Item   |      |             |                                                | Quantity Per |          |
|--------|------|-------------|------------------------------------------------|--------------|----------|
| Number | Note | Part Number | Description                                    | Package      | Assembly |
| 1      |      | 1020719     | Anti-Rattle, Black                             | 1            | 1        |
| 2      |      | 1025716     | Screw, Phillips Pan Head (#10-32 x 11/16")     | 1            | 1        |
| 3      |      | 47565X057   | Bushing (7/32 x 3/8 x 11/32")                  | 1            | 1        |
| 4      |      | 1025735     | Locknut (#10-32)                               | 1            | 1        |
| 5      |      | 1026114     | Screw, Phillips Pan Head (#10-32 x 1/2")       | 1            | 1        |
| 6      | Α    | 1114749-NLA | NLA - Handle, Release, Black - Right           | 1            | 1        |
| 6      | Α    | 1114750-NLA | NLA - Handle, Release, Black - Left            | 1            | 1        |
| 7      |      | 1028846-NLA | NLA - Rivnut (#10-32)                          | 1            | 1        |
| 8      |      | 1028707     | Spring, Release - Right                        | 1            | 1        |
| 8      |      | 1028708     | Spring, Release - Left                         | 1            | 1        |
| 9      |      | 1006490     | Tip, Plastic, Black                            | 1            | 1        |
| 10     |      | 15680X012   | Collar, Anti-Rattle (7/8")                     | 1            | 1        |
| 11     |      | 1070759     | Screw, Hex Head (1/4-20 x 1-1/2")              | 1            | 1        |
| 12     |      | 1026099     | Spacer, Coved (1/4 x 11/16 x 1/2")             | 1            | 2        |
| 13     |      | 1044214     | Nut, Hex with Nylon Cap (1/4-20)               | 1            | 1        |
| 14     | E    | 1020534     | Insert, Threaded                               | 1            | 1        |
| 15     | В    | 1074143     | Kit, Slide Tube Mounting Hardware              | 1            | 1        |
| 16     | С    | 1121612     | Hardware, Slide Tube Mounting                  | 1            | 1        |
| 17     | D    | 1114755     | Footrest Support Assembly, Hemi, Black - Right | 1            | 1        |
| 17     | D    | 1114756     | Footrest Support Assembly, Hemi, Black - Left  | 1            | 1        |

NOTE: A - Includes items 2-4

- B Used with 1651 Composite Footplates. Includes items 11-14.
  C Used with AT5543 Adj. Angle and A1562 Aluminum Footplates. Includes items 11-13.
- D Includes items 1-10
- E As of 8/15/03, the Threaded Insert was revised from 3 to 5 Holes. Threaded Insert is Backward Compatible and does not require ordering in Pairs.