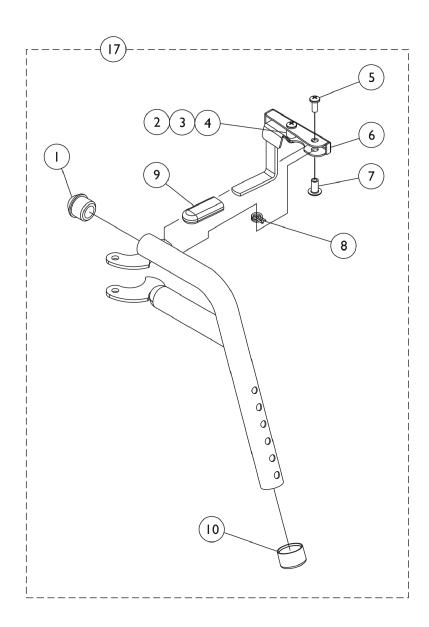

## Footrest Support Assembly - PHW93 (Pin Style)

| Item   |      |             |                                                | Quantity Per |          |
|--------|------|-------------|------------------------------------------------|--------------|----------|
| Number | Note | Part Number | Description                                    | Package      | Assembly |
| 1      |      | 1020719     | Anti-Rattle, Black                             | 1            | 1        |
| 2      |      | 1025716     | Screw, Phillips Pan Head (#10-32 x 11/16")     | 1            | 1        |
| 3      |      | 47565X057   | Bushing (7/32 x 3/8 x 11/32")                  | 1            | 1        |
| 4      |      | 1025735     | Locknut (#10-32)                               | 1            | 1        |
| 5      |      | 1026114     | Screw, Phillips Pan Head (#10-32 x 1/2")       | 1            | 1        |
| 6      | Α    | 1114749-NLA | NLA - Handle, Release, Black - Right           | 1            | 1        |
| 6      | Α    | 1114750-NLA | NLA - Handle, Release, Black - Left            | 1            | 1        |
| 7      |      | 1028846-NLA | NLA - Rivnut (#10-32)                          | 1            | 1        |
| 8      |      | 1028707     | Spring, Release - Right                        | 1            | 1        |
| 8      |      | 1028708     | Spring, Release - Left                         | 1            | 1        |
| 9      |      | 1006490     | Tip, Plastic, Black                            | 1            | 1        |
| 10     |      | 15680X012   | Collar, Anti-Rattle (7/8")                     | 1            | 1        |
| 11     |      | 1070759     | Screw, Hex Head (1/4-20 x 1-1/2")              | 1            | 1        |
| 12     |      | 1026099     | Spacer, Coved (1/4 x 11/16 x 1/2")             | 1            | 2        |
| 13     |      | 1044214     | Nut, Hex with Nylon Cap (1/4-20)               | 1            | 1        |
| 14     | E    | 1020534     | Insert, Threaded                               | 1            | 1        |
| 15     | В    | 1074143     | Kit, Slide Tube Mounting Hardware              | 1            | 1        |
| 16     | С    | 1121612     | Hardware, Slide Tube Mounting                  | 1            | 1        |
| 17     | D    | 1114755     | Footrest Support Assembly, Hemi, Black - Right | 1            | 1        |
| 17     | D    | 1114756     | Footrest Support Assembly, Hemi, Black - Left  | 1            | 1        |

NOTE: A - Includes items 2-4

- B Used with 1651 Composite Footplates. Includes items 11-14.
  C Used with AT5543 Adj. Angle and A1562 Aluminum Footplates. Includes items 11-13.
- D Includes items 1-10
- E As of 8/15/03, the Threaded Insert was revised from 3 to 5 Holes. Threaded Insert is Backward Compatible and does not require ordering in Pairs.