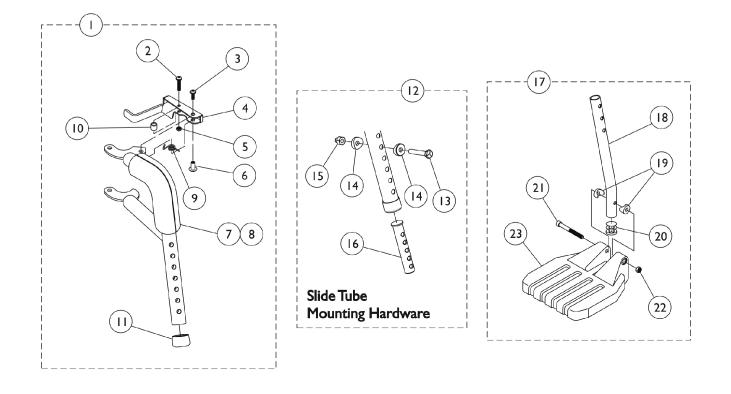

## PW93ST Footrest and Hardware Before 9/1/02

NOTE: Heel Loops are not included. See miscellaneous accessories. NOTE: Front riggings attachment kit (FRKTM5) must be present when using footrest.

## **PW93ST Footrest and Hardware** Before 9/1/02

NOTE: Heel Loops are not included. See miscellaneous accessories. NOTE: Front riggings attachment kit (FRKTM5) must be present when using footrest.

| ltem<br>Number | Note | Part Number | Description                                                                       | Quantity Per |          |
|----------------|------|-------------|-----------------------------------------------------------------------------------|--------------|----------|
|                |      |             |                                                                                   | Package      | Assembly |
| 1              |      | 1108634-NLA | NLA - Footrest Support Assembly, Adult, Black -<br>Right                          | 1            | 1        |
| 1              |      | 1108635-NLA | NLA - Footrest Support Assembly, Adult, Black - Left                              | 1            | 1        |
| 2              |      | 1025716     | Screw, Phillips Pan Head (#10-32 x 11/16")                                        | 1            | 1        |
| 3              |      | 1026114     | Screw, Phillips Pan Head (#10-32 x 1/2")                                          | 1            | 1        |
| 4              |      | 1035539     | Handle, Release, Black - Right                                                    | 1            | 1        |
| 4              |      | 1035540     | Handle, Release, Black - Left                                                     | 1            | 1        |
| 5              |      | 1025735     | Locknut (#10-32)                                                                  | 1            | 1        |
| 6              |      | 1028846-NLA | NLA - Rivnut (#10-32)                                                             | 1            | 1        |
| 7              |      | 1030434-NLA | NLA - Cushion, Tubular Foam                                                       | 1            | 1        |
| 8              |      | 1030435-NLA | NLA - Cover, Foam Cushion                                                         | 1            | 1        |
| 9              |      | 1028707     | Spring, Release - Right                                                           | 1            | 1        |
| 9              |      | 1028708     | Spring, Release - Left                                                            | 1            | 1        |
| 10             |      | 47565X057   | Bushing (7/32 x 3/8 x 11/32")                                                     | 1            | 1        |
| 11             |      | 15680X012   | Collar, Anti-Rattle (7/8")                                                        | 1            | 1        |
| 12             |      | 1074143     | Kit, Slide Tube Mounting Hardware                                                 | 1            | 1        |
| 13             |      | 1070759     | Screw, Hex Head (1/4-20 x 1-1/2")                                                 | 1            | 1        |
| 14             |      | 1026099     | Spacer, Coved (1/4 x 11/16 x 1/2")                                                | 1            | 2        |
| 15             |      | 1044214     | Nut, Hex with Nylon Cap (1/4-20)                                                  | 1            | 1        |
| 16             | С    | 1020534     | Insert, Threaded                                                                  | 1            | 1        |
| 17             | А    | 1057869     | Pivot/Slide Tube Assembly w/ Medium Composite<br>Footplate, Black - Right (18" W) | 1            | 1        |
| 17             | А    | 1057870     | Pivot/Slide Tube w/ Medium Composite Footplate<br>Assembly, Black - Left (18" W)  | 1            | 1        |
| 17             | В    | 1057879     | Pivot/Slide Tube Assembly w/ Large Composite<br>Footplate, Black - Right          | 1            | 1        |
| 17             | В    | 1057880     | Pivot/Slide Tube Assembly w/ Large Composite<br>Footplate, Black - Left           | 1            | 1        |
| 18             |      | 1057852     | Tube, Pivot/Slide, Curved End, Steel, Black (9-7/8")                              | 1            | 1        |
| 19             |      | 1025457     | Spacer, Coved (1/4 x 3/4 x 11/32")                                                | 1            | 2        |
| 20             |      | 1027097     | Plug Button, Black (3/4")                                                         | 1            | 1        |
| 21             |      | 60285X006   | Screw, Socket Head (1/4-20 x 2-1/4")                                              | 1            | 1        |
| 22             |      | 1025195     | NLA - Locknut (1/4-20)                                                            | 1            | 1        |
| 23             | А    | 1026880     | Footplate, Composite, Medium, Black (7" W x 6" L)                                 | 1            | 1        |
| 23             | В    | 1026881     | Footplate, Composite, Large, Black (8" W x 6" L)                                  | 1            | 1        |