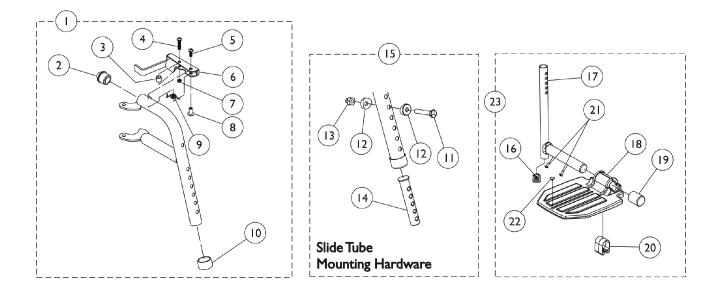

## PW93 Footrest and Hardware Before 9/1/02

Note: Heel Loops are not included. See miscellaneous accessories. Note: Front riggings attachment kit (FRKTM5) must be present when using footrest.

## PW93 Footrest and Hardware Before 9/1/02

Note: Heel Loops are not included. See miscellaneous accessories. Note: Front riggings attachment kit (FRKTM5) must be present when using footrest.

| ltem<br>Number | Note | Part Number | Description                                                       | Quantity Per |         |
|----------------|------|-------------|-------------------------------------------------------------------|--------------|---------|
|                |      |             |                                                                   | Package      | Assembl |
| 1              |      | 1108638-NLA | NLA - Footrest Support Assembly, Adult, Black -<br>Right          | 1            | 1       |
| 1              |      | 1108639-NLA | NLA - Footrest Support Assembly, Adult, Black - Left              | 1            | 1       |
| 2              |      | 1020719     | Anti-Rattle, Black                                                | 1            | 1       |
| 3              |      | 47565X057   | Bushing (7/32 x 3/8 x 11/32")                                     | 1            | 1       |
| 4              |      | 1025716     | Screw, Phillips Pan Head (#10-32 x 11/16")                        | 1            | 1       |
| 5              |      | 1026114     | Screw, Phillips Pan Head (#10-32 x 1/2")                          | 1            | 1       |
| 6              |      | 1035539     | Handle, Release, Black - Right                                    | 1            | 1       |
| 6              |      | 1035540     | Handle, Release, Black - Left                                     | 1            | 1       |
| 7              |      | 1025735     | Locknut (#10-32)                                                  | 1            | 1       |
| 8              |      | 1028846-NLA | NLA - Rivnut (#10-32)                                             | 1            | 1       |
| 9              |      | 1028707     | Spring, Release - Right                                           | 1            | 1       |
| 9              |      | 1028708     | Spring, Release - Left                                            | 1            | 1       |
| 10             |      | 15680X012   | Collar, Anti-Rattle (7/8")                                        | 1            | 1       |
| 11             |      | 1070759     | Screw, Hex Head (1/4-20 x 1-1/2")                                 | 1            | 1       |
| 12             |      | 1026099     | Spacer, Coved (1/4 x 11/16 x 1/2")                                | 1            | 2       |
| 13             |      | 1044214     | Nut, Hex with Nylon Cap (1/4-20)                                  | 1            | 1       |
| 14             | А    | 1020534     | Insert, Threaded                                                  | 1            | 1       |
| 15             |      | 1074143     | Kit, Slide Tube Mounting Hardware                                 | 1            | 1       |
| 16             |      | 1027097     | Plug Button, Black (3/4")                                         | 1            | 1       |
| 17             |      | 1048834     | Pivot/Slide Tube w/ Plug Button, Black                            | 1            | 1       |
| 18             |      | 44200X027   | Footplate, Aluminum, Medium, Black (7-3/4" W x 6"<br>L)           | 1            | 1       |
| 19             |      | 1016346     | Cap, End, Tube, Black (7/8")                                      | 1            | 1       |
| 20             |      | 1006981     | Spring, Tension                                                   | 1            | 2       |
| 21             |      | 40120X001   | Screw, Phillips Pan Head (#8-32 x 3/8")                           | 1            | 1       |
| 22             |      | 1070168     | Plug, Push, Footplate                                             | 1            | 1       |
| 23             |      | 1074149     | Pivot/Slide Tube Assembly w/ Aluminum Footplate,<br>Black - Right | 1            | 1       |
| 23             |      | 1074150     | Pivot/Slide Tube Assembly w/ Aluminum Footplate,<br>Black - Left  | 1            | 1       |