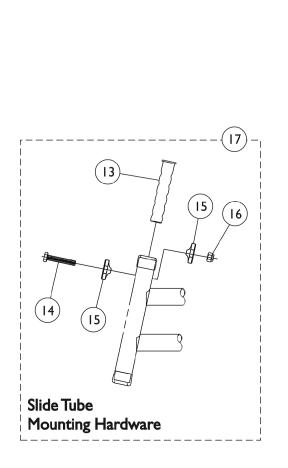

## PW93E Footrest Supports Pin and Saddle

| Item   |      |                    |                                                       | Quantity Per |          |
|--------|------|--------------------|-------------------------------------------------------|--------------|----------|
| Number | Note | Part Number        | Description                                           | Package      | Assembly |
| 1      |      | 15680X012          | Collar, Anti-Rattle (7/8")                            | 1            | 2        |
| 2      |      | 1027095            | Plug Button, Black (7/8")                             | 1            | 2        |
| 3      |      | 1022874            | Bumper                                                | 1            | 1 1      |
| 4      |      | 1030979            | Screw, Phillips Pan Head Tap (#10-32 x 3/4")          | 1            | 1 1      |
| 5      |      | 1035539            | Handle, Release, Black - Right                        | 1            | 1 1      |
| 5      |      | 1035540            | Handle, Release, Black - Left                         | 1            | 1 1      |
| 6      |      | 1025716            | Screw, Phillips Pan Head (#10-32 x 11/16")            | 1            | 1 1      |
| 7      |      | 47565X057          | Bushing (7/32 x 3/8 x 11/32")                         | 1            | 1 1      |
| 8      |      | 1026114            | Screw, Phillips Pan Head (#10-32 x 1/2")              | 1            | 1 1      |
| 9      |      | 1028707            | Spring, Release - Right                               | 1            | 1 1      |
| 9      |      | 1028708            | Spring, Release - Left                                | 1            | 1        |
| 10     |      | 1028846-NLA        | NLA - Rivnut (#10-32)                                 | 1            | 1 1      |
| 11     |      | 1025735            | Locknut (#10-32)                                      | 1            | 1 1      |
| 12     |      | 1074108            | Cap, End Tube, Black (3/4")                           | 1            | 1        |
| 13     | С    | 1020534            | Insert, Threaded                                      | 1            | 1 1      |
| 14     |      | 1070759            | Screw, Hex Head (1/4-20 x 1-1/2")                     | 1            | 1 1      |
| 15     |      | 1026099            | Spacer, Coved (1/4 x 11/16 x 1/2")                    | 1            | 2        |
| 16     |      | 1044214            | Nut, Hex with Nylon Cap (1/4-20)                      | 1            | 1        |
| 17     |      | 1074143            | Kit, Slide Tube Mounting Hardware                     | 1            | 1        |
|        | A,B  | 8881070768-NL<br>A | NLA - Footrest Support Assembly, Adult, Color - Right | 1            | 1        |
|        | A,B  | 8881070769-NL<br>A | NLA - Footrest Support Assembly, Adult, Color - Left  | 1            | 1        |

NOTE: A - Specify frame color when ordering, see page titled "Packaging, Literature, Frame Finishes and Touch-Up Paint."
B - Not Shown

C - As of 8/15/03, the Threaded Insert was revised from 3 to 5 Holes. Threaded Insert is Backward Compatible and does not require ordering in Pairs.