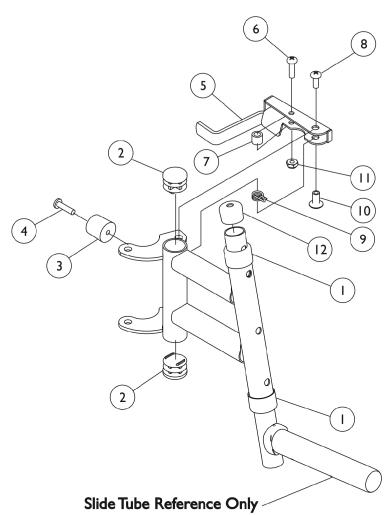

## PW93E Footrest Supports Pin and Saddle

| Item   |      |                    |                                                       | Quantity Per |          |
|--------|------|--------------------|-------------------------------------------------------|--------------|----------|
| Number | Note | Part Number        | Description                                           | Package      | Assembly |
| 1      |      | 15680X012          | Collar, Anti-Rattle (7/8")                            | 1            | 2        |
| 2      |      | 1027095            | Plug Button, Black (7/8")                             | 1            | 2        |
| 3      |      | 1022874            | Bumper                                                | 1            | 1 1      |
| 4      |      | 1030979            | Screw, Phillips Pan Head Tap (#10-32 x 3/4")          | 1            | 1 1      |
| 5      |      | 1035539            | Handle, Release, Black - Right                        | 1            | 1 1      |
| 5      |      | 1035540            | Handle, Release, Black - Left                         | 1            | 1 1      |
| 6      |      | 1025716            | Screw, Phillips Pan Head (#10-32 x 11/16")            | 1            | 1 1      |
| 7      |      | 47565X057          | Bushing (7/32 x 3/8 x 11/32")                         | 1            | 1 1      |
| 8      |      | 1026114            | Screw, Phillips Pan Head (#10-32 x 1/2")              | 1            | 1 1      |
| 9      |      | 1028707            | Spring, Release - Right                               | 1            | 1 1      |
| 9      |      | 1028708            | Spring, Release - Left                                | 1            | 1        |
| 10     |      | 1028846-NLA        | NLA - Rivnut (#10-32)                                 | 1            | 1 1      |
| 11     |      | 1025735            | Locknut (#10-32)                                      | 1            | 1 1      |
| 12     |      | 1074108            | Cap, End Tube, Black (3/4")                           | 1            | 1        |
| 13     | С    | 1020534            | Insert, Threaded                                      | 1            | 1 1      |
| 14     |      | 1070759            | Screw, Hex Head (1/4-20 x 1-1/2")                     | 1            | 1 1      |
| 15     |      | 1026099            | Spacer, Coved (1/4 x 11/16 x 1/2")                    | 1            | 2        |
| 16     |      | 1044214            | Nut, Hex with Nylon Cap (1/4-20)                      | 1            | 1        |
| 17     |      | 1074143            | Kit, Slide Tube Mounting Hardware                     | 1            | 1        |
|        | A,B  | 8881070768-NL<br>A | NLA - Footrest Support Assembly, Adult, Color - Right | 1            | 1        |
|        | A,B  | 8881070769-NL<br>A | NLA - Footrest Support Assembly, Adult, Color - Left  | 1            | 1        |

NOTE: A - Specify frame color when ordering, see page titled "Packaging, Literature, Frame Finishes and Touch-Up Paint."
B - Not Shown

C - As of 8/15/03, the Threaded Insert was revised from 3 to 5 Holes. Threaded Insert is Backward Compatible and does not require ordering in Pairs.