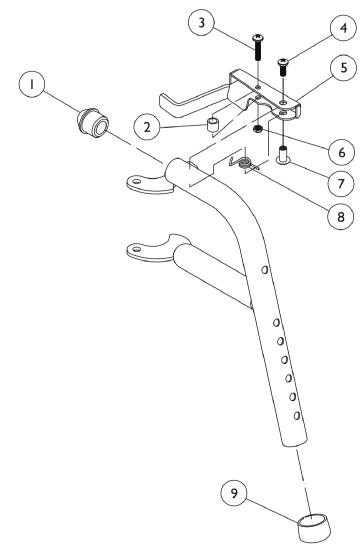

## Pin and Saddle

| Item   |      |             |                                                            | Quantity Per |          |
|--------|------|-------------|------------------------------------------------------------|--------------|----------|
| Number | Note | Part Number | Description                                                | Package      | Assembly |
| 1      |      | 1020719     | Anti-Rattle, Black                                         | 1            | 1        |
| 2      |      | 1031884-NLA | NLA - Bushing, Black or Color Chairs (9/32 x 3/8 x 11/32") | 1            | 1        |
| 3      |      | 1025716     | Screw, Phillips Pan Head (#10-32 x 11/16")                 | 1            | 1 1      |
| 4      |      | 1026114     | Screw, Phillips Pan Head (#10-32 x 1/2")                   | 1            | 1 1      |
| 5      |      | 1035539     | Handle, Release, Black - Right                             | 1            | 1 1      |
| 5      |      | 1035540     | Handle, Release, Black - Left                              | 1            | 1 1      |
| 6      |      | 1025735     | Locknut (#10-32)                                           | 1            | 1 1      |
| 7      |      | 1028846-NLA | NLA - Rivnut (#10-32)                                      | 1            | 1 1      |
| 8      |      | 1028707     | Spring, Release - Right                                    | 1            | 1 1      |
| 8      |      | 1028708     | Spring, Release - Left                                     | 1            | 1 1      |
| 9      |      | 15680X012   | Collar, Anti-Rattle (7/8")                                 | 1            | 1 1      |
| 10     |      | 1070759     | Screw, Hex Head (1/4-20 x 1-1/2")                          | 1            | 1 1      |
| 11     |      | 1026099     | Spacer, Coved (1/4 x 11/16 x 1/2")                         | 1            | 2        |
| 12     |      | 1044214     | Nut, Hex with Nylon Cap (1/4-20)                           | 1            | 1 1      |
| 13     | С    | 1020534     | Insert, Threaded                                           | 1            | 1 1      |
| 14     |      | 1074143     | Kit, Slide Tube Mounting Hardware                          | 1            | 1        |
|        | A,B  | 8881070776  | Footrest Support Assembly, Adult, Color - Right            | 1            | 1 1      |
|        | A,B  | 8881070777  | Footrest Support Assembly, Adult, Color - Left             | 1            | 1        |

NOTE: A - Specify frame color when ordering, see page titled "Packaging, Literature, Frame Finishes and Touch-Up Paint"

B - Not Shown

C - As of 8/15/03, the Threaded Insert was revised from 3 to 5 Holes. Threaded Insert is Backward Compatible and does not require ordering in Pairs.