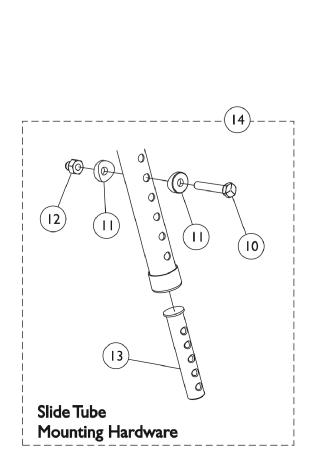

## Pin and Saddle

| Item   |      |             |                                                            | Quantity Per |          |
|--------|------|-------------|------------------------------------------------------------|--------------|----------|
| Number | Note | Part Number | Description                                                | Package      | Assembly |
| 1      |      | 1020719     | Anti-Rattle, Black                                         | 1            | 1        |
| 2      |      | 1031884-NLA | NLA - Bushing, Black or Color Chairs (9/32 x 3/8 x 11/32") | 1            | 1        |
| 3      |      | 1025716     | Screw, Phillips Pan Head (#10-32 x 11/16")                 | 1            | 1 1      |
| 4      |      | 1026114     | Screw, Phillips Pan Head (#10-32 x 1/2")                   | 1            | 1 1      |
| 5      |      | 1035539     | Handle, Release, Black - Right                             | 1            | 1 1      |
| 5      |      | 1035540     | Handle, Release, Black - Left                              | 1            | 1 1      |
| 6      |      | 1025735     | Locknut (#10-32)                                           | 1            | 1 1      |
| 7      |      | 1028846-NLA | NLA - Rivnut (#10-32)                                      | 1            | 1 1      |
| 8      |      | 1028707     | Spring, Release - Right                                    | 1            | 1 1      |
| 8      |      | 1028708     | Spring, Release - Left                                     | 1            | 1 1      |
| 9      |      | 15680X012   | Collar, Anti-Rattle (7/8")                                 | 1            | 1 1      |
| 10     |      | 1070759     | Screw, Hex Head (1/4-20 x 1-1/2")                          | 1            | 1 1      |
| 11     |      | 1026099     | Spacer, Coved (1/4 x 11/16 x 1/2")                         | 1            | 2        |
| 12     |      | 1044214     | Nut, Hex with Nylon Cap (1/4-20)                           | 1            | 1 1      |
| 13     | С    | 1020534     | Insert, Threaded                                           | 1            | 1 1      |
| 14     |      | 1074143     | Kit, Slide Tube Mounting Hardware                          | 1            | 1        |
|        | A,B  | 8881070776  | Footrest Support Assembly, Adult, Color - Right            | 1            | 1 1      |
|        | A,B  | 8881070777  | Footrest Support Assembly, Adult, Color - Left             | 1            | 1        |