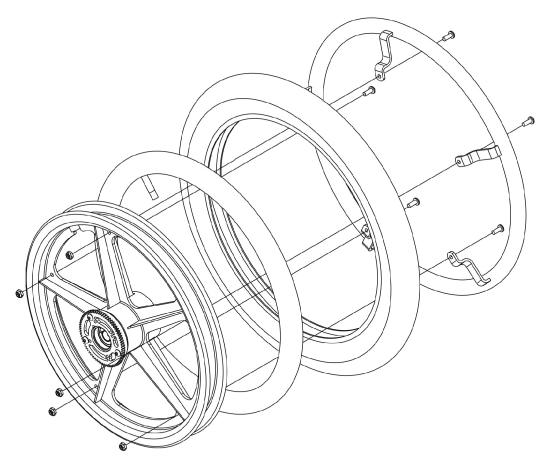

## Composite w/ Hublock and Handrim (16" and 18" Wheels)

16COM - Rear Wheel

| Wheel w/<br>Handrim                                                                                           | Tire Type                 | Handrim | Handrim<br>Hardware | Tire    | Tube/<br>Insert | Bearing   |  |  |
|---------------------------------------------------------------------------------------------------------------|---------------------------|---------|---------------------|---------|-----------------|-----------|--|--|
| 1166050<br>See Note(s) A                                                                                      | Pneumatic                 | 1059369 | 1052961             | 1052099 | 1052100         | 40117X022 |  |  |
| 1166049<br>See Note(s) A                                                                                      | Pneumatic<br>w/ Flat Free | 1059369 | 1052961             | 1052099 | 1052165         | 40117X022 |  |  |
| NOTE: A - Wheel comes complete with Hub Assembly, Gear Ring, Retaining Nut, Bearing, Spring Pins, and Screws. |                           |         |                     |         |                 |           |  |  |

## 18COM - Rear Wheel

| Wheel w/<br>Handrim | Hublock<br>Hardware | Tire Type                 | Handrim | Handrim<br>Hardware | Tire    | Tube/<br>Insert |
|---------------------|---------------------|---------------------------|---------|---------------------|---------|-----------------|
| 1104156             | 1164042             | Pneumatic<br>w/ Flat Free | 1059369 | 1052961             | 1071441 | 1071140         |