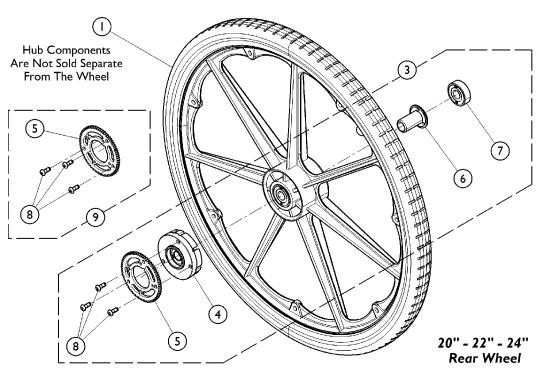

## Composite Rear Wheels - w/ Hublocks, w/o Handrims (18", 20", 22", 24" Wheels)

The original wheel hardware is not compatible with these replacement wheels, please order the corresponding wheel hublock hardware kit.

| Item                                                                |      |             |                                                    | Quantity Per |          |  |  |  |  |
|---------------------------------------------------------------------|------|-------------|----------------------------------------------------|--------------|----------|--|--|--|--|
| Number                                                              | Note | Part Number | Description                                        | Package      | Assembly |  |  |  |  |
| 1                                                                   |      | See Chart   | #1 Rear Wheels w/ Hublocks                         | 1            | 1        |  |  |  |  |
| 2                                                                   | Α    | 1164042     | Kit, Hublock Hardware, Wheel (18")                 | 1            | 1 1      |  |  |  |  |
| 4                                                                   |      |             | Hub Assembly, Composite                            | 1            | 1 1      |  |  |  |  |
| 5                                                                   |      |             | Ring, Gear, Hublock                                | 1            | 1        |  |  |  |  |
| 6                                                                   |      |             | Nut, Hub Retaining                                 | 1            | 1        |  |  |  |  |
| 7                                                                   |      |             | Bearing (1/2" I.D. x 1-3/8" O.D.)                  | 1            | 1        |  |  |  |  |
| 8                                                                   |      |             | Screw, Button Head Cap w/ Patch (#10-24 x 1/2)     | 1            | 3        |  |  |  |  |
| 3                                                                   | Α    | 1164038-NLA | NLA - Kit, Hublock Hardware, Wheel (20", 22", 24") | 1            | 1 1      |  |  |  |  |
| 4                                                                   |      |             | Hub Assembly, Composite                            | 1            | 1 1      |  |  |  |  |
| 5                                                                   |      |             | Ring, Gear, Hublock                                | 1            | 1 1      |  |  |  |  |
| 6                                                                   |      |             | Nut, Hub Retaining                                 | 1            | 1 1      |  |  |  |  |
| 7                                                                   |      |             | Bearing (1/2" I.D. x 1-3/8" O.D.)                  | 1            | 1 1      |  |  |  |  |
| 8                                                                   |      |             | Screw, Button Head Cap w/ Patch (#10-24 x 1/2)     | 1            | 3        |  |  |  |  |
| 9                                                                   | В    | 1164035     | Kit, Hublock Hardware, Wheel (20" - 24")           | 1            | 1 1      |  |  |  |  |
| 5                                                                   |      |             | Ring, Gear, Hublock                                | 1            | 1 1      |  |  |  |  |
| 8                                                                   |      |             | Screw, Button Head Cap w/ Patch (#10-24 x 1/2)     | 1            | 3        |  |  |  |  |
| NOTE: A - Kit includes items 4 - 8. B - Kit includes items 5 and 8. |      |             |                                                    |              |          |  |  |  |  |

## **#1 Rear Wheels with Hublocks**

| Style  | Wheel<br>Size | Wheel Asm.<br>w/o<br>Handrim | Tire Type                 | Tire      | Tube/<br>Insert | Outer<br>Bearing | Inner<br>Bearing |
|--------|---------------|------------------------------|---------------------------|-----------|-----------------|------------------|------------------|
| 18COM  | 18 x 1-3/4"   | 1074839                      | Pneumatic                 | 1071441   | 1071440         | 40117X022        | N/A              |
| 18COM  | 18 x 1-3/4"   | 1137256                      | Pneumatic<br>w/ Flat Free | 1071441   | N/A             | N/A              | N/A              |
| 20COM  | 20 x 1-3/8"   | 1164064<br>See Note(s) A     | Pneumatic                 | 1017519   | 1017520         | 40117X022        | N/A              |
| 20COM  | 20 x 1-3/8"   | 1164065<br>See Note(s) A     | Pneumatic<br>w/ Flat Free | 1017519   | 1023322         | 40117X022        | N/A              |
| 20COM  | 20 x 1-1/4"   | 1164066<br>See Note(s) A     | Urethane                  | 1037774   | N/A             | 40117X022        | N/A              |
| 22COM  | 22 x 1-3/8"   | 1164067<br>See Note(s) A     | Pneumatic                 | 1018544   | 1018545         | 40117X022        | N/A              |
| 22COM  | 22 x 1-3/8"   | 1164068<br>See Note(s) A     | Pneumatic<br>w/ Flat Free | 1018544   | 1023323         | 40117X022        | N/A              |
| 22COM  | 22 x 1-1/4"   | 1164069<br>See Note(s) A     | Urethane                  | 1028250   | N/A             | 40117X022        | N/A              |
| 24COM7 | 24 x 1-3/8"   | 1164070<br>See Note(s) A     | Pneumatic                 | 40176X060 | 40176X061       | 40117X022        | N/A              |
| 24COM7 | 24 x 1-3/8"   | 1164071<br>See Note(s) A     | Pneumatic<br>w/ Flat Free | 40176X060 | 1010906         | 40117X022        | N/A              |
| 24COM7 | 24 x 1-1/4"   | 1164072<br>See Note(s) A     | Urethane                  | 1026904   | N/A             | 40117X022        | N/A              |

NOTE: A - These wheels come with assembled with Hub Assembly, Retaining Nut, and Bearing.