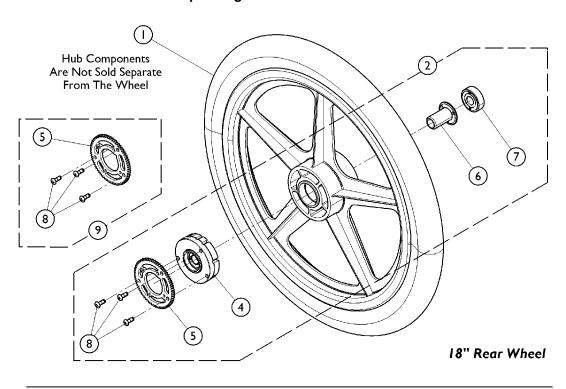

## Composite Rear Wheels - w/ Hublocks, w/o Handrims (18", 20", 22", 24" Wheels)

The original wheel hardware is not compatible with these replacement wheels, please order the corresponding wheel hublock hardware kit.

| Item                                                                |      |             |                                                    | Quantity Per |          |  |  |  |  |
|---------------------------------------------------------------------|------|-------------|----------------------------------------------------|--------------|----------|--|--|--|--|
| Number                                                              | Note | Part Number | Description                                        | Package      | Assembly |  |  |  |  |
| 1                                                                   |      | See Chart   | #1 Rear Wheels w/ Hublocks                         | 1            | 1        |  |  |  |  |
| 2                                                                   | Α    | 1164042     | Kit, Hublock Hardware, Wheel (18")                 | 1            | 1 1      |  |  |  |  |
| 4                                                                   |      |             | Hub Assembly, Composite                            | 1            | 1 1      |  |  |  |  |
| 5                                                                   |      |             | Ring, Gear, Hublock                                | 1            | 1        |  |  |  |  |
| 6                                                                   |      |             | Nut, Hub Retaining                                 | 1            | 1        |  |  |  |  |
| 7                                                                   |      |             | Bearing (1/2" I.D. x 1-3/8" O.D.)                  | 1            | 1        |  |  |  |  |
| 8                                                                   |      |             | Screw, Button Head Cap w/ Patch (#10-24 x 1/2)     | 1            | 3        |  |  |  |  |
| 3                                                                   | Α    | 1164038-NLA | NLA - Kit, Hublock Hardware, Wheel (20", 22", 24") | 1            | 1 1      |  |  |  |  |
| 4                                                                   |      |             | Hub Assembly, Composite                            | 1            | 1 1      |  |  |  |  |
| 5                                                                   |      |             | Ring, Gear, Hublock                                | 1            | 1 1      |  |  |  |  |
| 6                                                                   |      |             | Nut, Hub Retaining                                 | 1            | 1 1      |  |  |  |  |
| 7                                                                   |      |             | Bearing (1/2" I.D. x 1-3/8" O.D.)                  | 1            | 1 1      |  |  |  |  |
| 8                                                                   |      |             | Screw, Button Head Cap w/ Patch (#10-24 x 1/2)     | 1            | 3        |  |  |  |  |
| 9                                                                   | В    | 1164035     | Kit, Hublock Hardware, Wheel (20" - 24")           | 1            | 1 1      |  |  |  |  |
| 5                                                                   |      |             | Ring, Gear, Hublock                                | 1            | 1 1      |  |  |  |  |
| 8                                                                   |      |             | Screw, Button Head Cap w/ Patch (#10-24 x 1/2)     | 1            | 3        |  |  |  |  |
| NOTE: A - Kit includes items 4 - 8. B - Kit includes items 5 and 8. |      |             |                                                    |              |          |  |  |  |  |

## **#1 Rear Wheels with Hublocks**

| Style  | Wheel<br>Size | Wheel Asm.<br>w/o<br>Handrim | Tire Type                 | Tire      | Tube/<br>Insert | Outer<br>Bearing | Inner<br>Bearing |
|--------|---------------|------------------------------|---------------------------|-----------|-----------------|------------------|------------------|
| 18COM  | 18 x 1-3/4"   | 1074839                      | Pneumatic                 | 1071441   | 1071440         | 40117X022        | N/A              |
| 18COM  | 18 x 1-3/4"   | 1137256                      | Pneumatic<br>w/ Flat Free | 1071441   | N/A             | N/A              | N/A              |
| 20COM  | 20 x 1-3/8"   | 1164064<br>See Note(s) A     | Pneumatic                 | 1017519   | 1017520         | 40117X022        | N/A              |
| 20COM  | 20 x 1-3/8"   | 1164065<br>See Note(s) A     | Pneumatic<br>w/ Flat Free | 1017519   | 1023322         | 40117X022        | N/A              |
| 20COM  | 20 x 1-1/4"   | 1164066<br>See Note(s) A     | Urethane                  | 1037774   | N/A             | 40117X022        | N/A              |
| 22COM  | 22 x 1-3/8"   | 1164067<br>See Note(s) A     | Pneumatic                 | 1018544   | 1018545         | 40117X022        | N/A              |
| 22COM  | 22 x 1-3/8"   | 1164068<br>See Note(s) A     | Pneumatic<br>w/ Flat Free | 1018544   | 1023323         | 40117X022        | N/A              |
| 22COM  | 22 x 1-1/4"   | 1164069<br>See Note(s) A     | Urethane                  | 1028250   | N/A             | 40117X022        | N/A              |
| 24COM7 | 24 x 1-3/8"   | 1164070<br>See Note(s) A     | Pneumatic                 | 40176X060 | 40176X061       | 40117X022        | N/A              |
| 24COM7 | 24 x 1-3/8"   | 1164071<br>See Note(s) A     | Pneumatic<br>w/ Flat Free | 40176X060 | 1010906         | 40117X022        | N/A              |
| 24COM7 | 24 x 1-1/4"   | 1164072<br>See Note(s) A     | Urethane                  | 1026904   | N/A             | 40117X022        | N/A              |

NOTE: A - These wheels come with assembled with Hub Assembly, Retaining Nut, and Bearing.