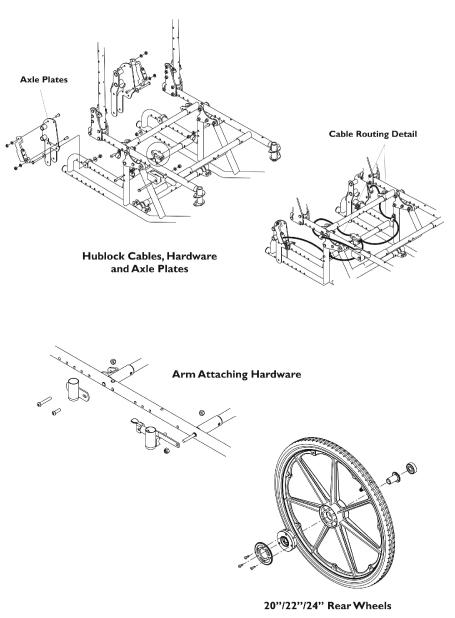

### Wheel Locks - Hublock Retro-Fit Kits

Retro-Fit Kits include Hublock Cables w/ Hardware, Axle Plates w/ Hardware, 12" or 20" Wheels, Wheel Hubs, Gear Hardware, Back Cane, and Instruction Manual. For a detailed breakdown of parts please refer to the appropriate category in this catalog. When adding Hublocks to an existing chair always use wheels provided with kit.

# Wheel Locks - Hublock Retro-Fit Kits

Retro-Fit Kits include Hublock Cables w/ Hardware, Axle Plates w/ Hardware, 12" or 20" Wheels, Wheel Hubs, Gear Hardware, Back Cane, and Instruction Manual. For a detailed breakdown of parts please refer to the appropriate category in this catalog. When adding Hublocks to an existing chair always use wheels provided with kit.