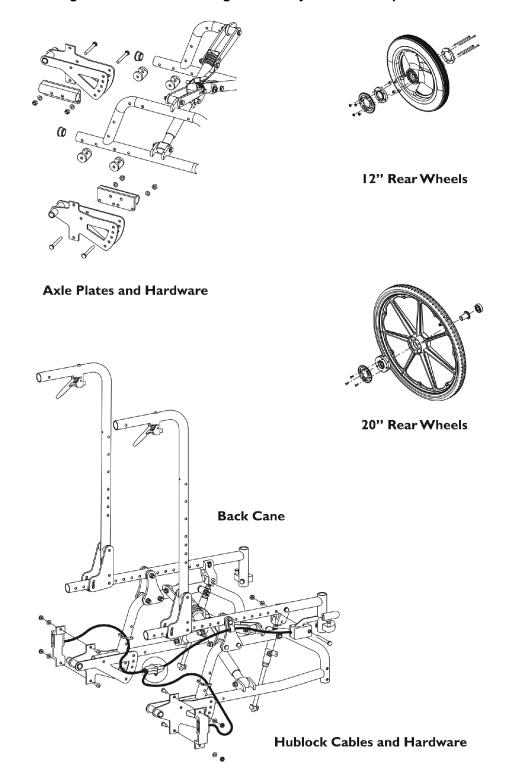

## Wheel Locks - Hublock Retro-Fit Kits

Retro-Fit Kits include Hublock Cables w/ Hardware, Axle Plates w/ Hardware, 12" or 20" Wheels, Wheel Hubs, Gear Hardware, Back Cane, and Instruction Manual. For a detailed breakdown of parts please refer to the appropriate category in this catalog. When adding Hublocks to an existing chair always use wheels provided with kit.