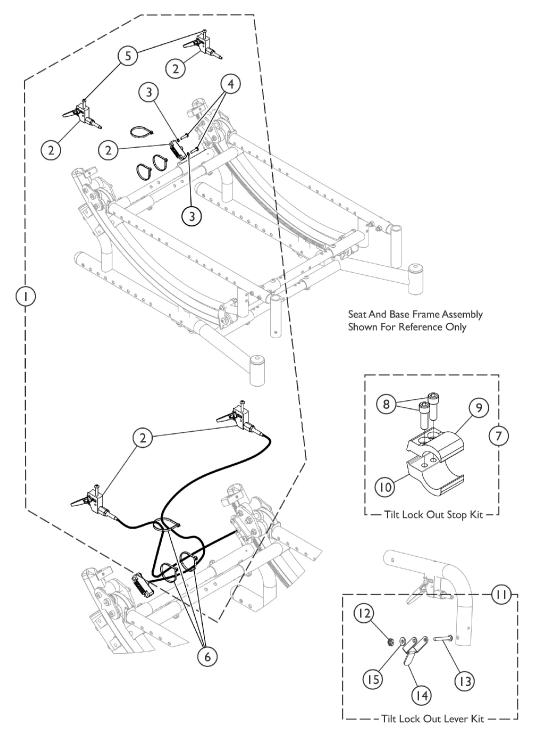

| Item   |      |             |                                               | Quantity Per |          |
|--------|------|-------------|-----------------------------------------------|--------------|----------|
| Number | Note | Part Number | Description                                   | Package      | Assembly |
| 1      | Α    | 1151366     | Kit, Tilt Cable Release w/ Hardware (Pair)    | 1            | 1        |
| 2      |      |             | Tilt Release Cable Assembly                   | 1            | 2        |
| 3      |      |             | NLA - Washer, Lock (3/16 x 5/16 x 1/32")      | 1            | 4        |
| 4      |      |             | Screw, Socket Button Head (#10-32 x 3/4")     | 1            | 4        |
| 5      |      |             | Screw, Socket Button Head (10-32 x 1-1/4")    | 1            | 2        |
| 6      |      | 1095503-NLA | NLA - Package, Tie Wrap (5-5/8" L)            | 10           | 1        |
| 7      | В    | 1153995     | Kit, Tilt Lockout Collar, Black               | 1            | 1        |
| 8      |      |             | Screw, Socket Head (1/4-20 x 1/2")            | 1            | 1 1      |
| 9      |      |             | Collar, Lockout Tilt, Black                   | 1            | 1        |
| 10     |      |             | Collar, Lockout Tilt, Threaded, Black         | 1            | 1        |
| 11     | С    | 1118578     | Kit, Tilt Lock Out Lever with Hardware        | 1            | 1        |
| 12     |      |             | NLA - Nut, Hex Lock (#6-32)                   | 1            | 1        |
| 13     |      |             | NLA - Screw, Phillips Pan Head (#6-32 x 7/8") | 1            | 1        |
| 14     |      |             | NLA - Lever, Lock Out Tilt, Silver Vein       | 1            | 1        |
| 15     |      |             | NLA - Washer, Flat (5/32 x 3/8 x 1/32")       | 1            | 1        |

NOTE: A - Includes items 2-5

B - Includes items 8-10. Chair requires 2 ea. of item 7. (Option TLC)
C - Includes items 12-15. Chair requires 2 ea. of item 11. (Option RLL)