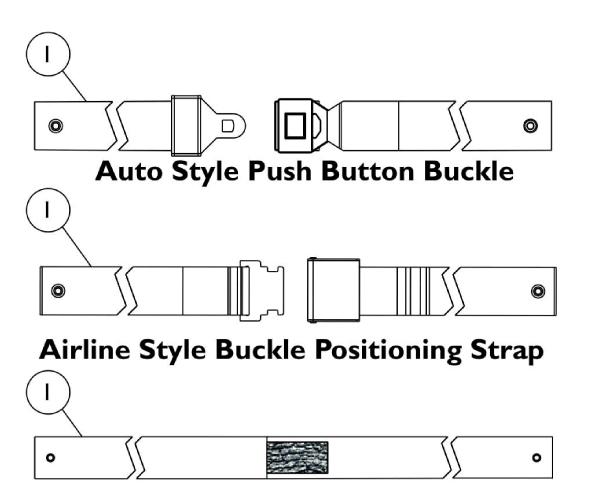

#### Auto Style Push Button Positioning Strap

| Chair Width                                                    | Part Number                  | Seat/Chest Positioning Strap w/ Auto<br>Style Buckle Length (Eyelet to Eyelet) |  |  |
|----------------------------------------------------------------|------------------------------|--------------------------------------------------------------------------------|--|--|
| 16" - 18" Wide                                                 | 1004310                      | 48" L                                                                          |  |  |
| 20" Wide & 18" Captain Seats                                   | 1034625                      | 61" L                                                                          |  |  |
| 23" Wide & 22" Captain Seats                                   | 1034622-NLA<br>See Note(s) A | 69" L                                                                          |  |  |
| NOTE: A - For replacement contact The Aftermarket Group (TAG). |                              |                                                                                |  |  |

#### Airline Style Positioning Strap

| Chair Width                                                                                                         | Part Number      | Seat/Chest Positioning Strap w/<br>Airline Style Buckle Length (Eyelet to<br>Eyelet) |  |  |  |
|---------------------------------------------------------------------------------------------------------------------|------------------|--------------------------------------------------------------------------------------|--|--|--|
| 16" - 18" Wide                                                                                                      | TAGTS1034751-NLA | 46" L                                                                                |  |  |  |
| 20" Wide & 18" Captain Seats                                                                                        | 1034752-NLA      | 61" L                                                                                |  |  |  |
|                                                                                                                     | See Note(s) A    |                                                                                      |  |  |  |
| 23" Wide & 22" Captain Seats                                                                                        | 1034753-NLA      | 70" L                                                                                |  |  |  |
| NOTE: A - 1034752 Airline Buckle Style is No Longer Available. Use Auto Style part number 1034625 as a replacement. |                  |                                                                                      |  |  |  |

#### Hook and Loop Style Positioning Strap

| Chair Width                                                                                        | Part Number   | Seat/Chest Positioning Strap w/ Hook<br>and Loop Style Buckle Length (Eyelet<br>to Eyelet) |  |  |
|----------------------------------------------------------------------------------------------------|---------------|--------------------------------------------------------------------------------------------|--|--|
| 16" - 18" Wide                                                                                     | 1034744       | 45" L                                                                                      |  |  |
|                                                                                                    | See Note(s) A |                                                                                            |  |  |
| 20" - 23" Wide & 18" - 22" Captain                                                                 | 1034745       | 61" L                                                                                      |  |  |
| Seats                                                                                              | See Note(s) A | OIL                                                                                        |  |  |
| NOTE: A - Hook and Loop Style Positioning Straps for power chairs used for chest positioning only. |               |                                                                                            |  |  |