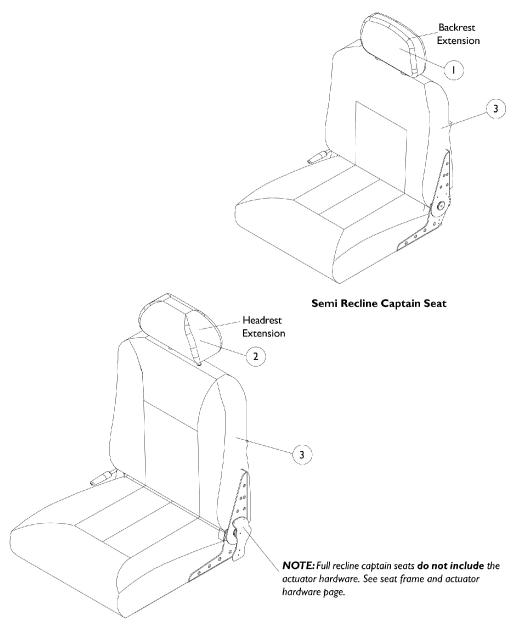

## Captain Seat Assembly After 10/31/01

NOTE: Captain Seats recline approximately 90-114 degrees for semi recline backs and 90-170 degrees for full recline back models. Adjustable depths are (16, 17, 18" deep for 18" wide seats) and (18, 19, 20" deep for 20 and 22" wide seats). Recline release levers are standard on the right side. Left side release levers can be ordered as a special with a new captain seat.