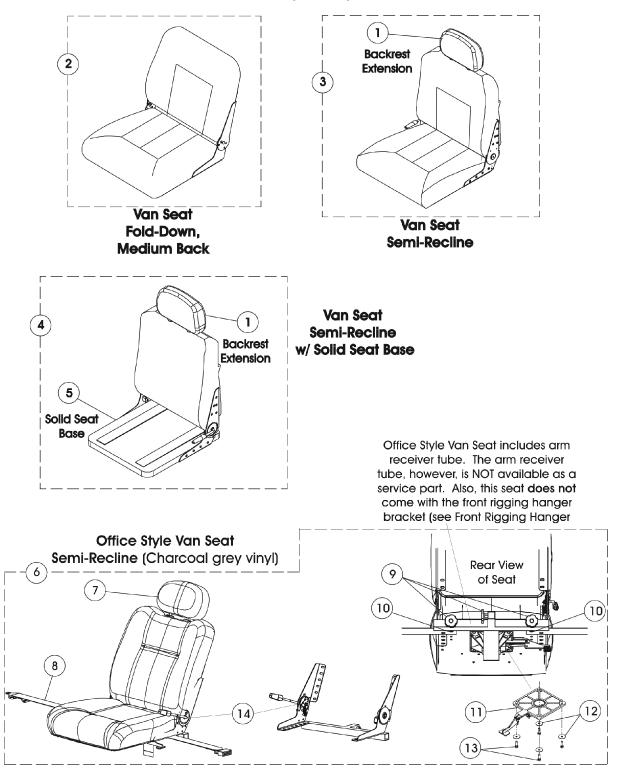

| ltem   |                                                  |                                                                             | Quantity Per                                                                                                                                                                                                                                                                       |         |          |
|--------|--------------------------------------------------|-----------------------------------------------------------------------------|------------------------------------------------------------------------------------------------------------------------------------------------------------------------------------------------------------------------------------------------------------------------------------|---------|----------|
| Number | Note                                             | Part Number                                                                 | Description                                                                                                                                                                                                                                                                        | Package | Assembly |
| 1      |                                                  | 1106969-NLA                                                                 | NLA - Extension, Backrest, Van Seat, Grey Fabric                                                                                                                                                                                                                                   | 1       | 1        |
| 1      |                                                  | 1108408                                                                     | Extension, Backrest, Captain Seat, Grey Vinyl 1                                                                                                                                                                                                                                    |         | 1        |
| 1      |                                                  | 1106968-NLA                                                                 | NLA - Extension, Backrest, Van Seat, Tan Vinyl                                                                                                                                                                                                                                     |         |          |
| 2      |                                                  | See Chart                                                                   | Fold Down Van Seat Assembly (18" Wide)                                                                                                                                                                                                                                             | 1       | 1        |
| 3      |                                                  | See Chart                                                                   | Van Seat Assembly (Semi-Recline)                                                                                                                                                                                                                                                   | 1       | 1        |
| 4      |                                                  | See Chart                                                                   | Van Seat w/ Solid Seat Base Assembly 1<br>(Semi-Recline)                                                                                                                                                                                                                           |         | 1        |
| 5      | A,D,E                                            | 1123384-NLA                                                                 | NLA - Base, Solid, Captain Seat, Grey Vinyl (16" W)                                                                                                                                                                                                                                | 1       | 1        |
| 5      | A,D                                              | 1123385-NLA                                                                 | NLA - Base, Solid, Van Seat, Grey Vinyl (18" W)                                                                                                                                                                                                                                    | 1       | 1        |
| 5      | A,D                                              | 1159739                                                                     | Base, Solid, Captain Seat, Grey Vinyl (18" W)                                                                                                                                                                                                                                      | 1       | 1        |
| 5      | A,D                                              | 1123386-NLA                                                                 | NLA - Base, Solid, Van Seat, Grey Vinyl (20" W)                                                                                                                                                                                                                                    | 1       | 1        |
| 5      | A,D                                              | 1159740                                                                     | Base, Solid, Captain Seat, Grey Vinyl (20" W) 1                                                                                                                                                                                                                                    |         | 1        |
| 6      | В                                                | See Chart                                                                   | Office Style Van Seat Assembly 1                                                                                                                                                                                                                                                   |         | 1        |
| 7      |                                                  | 1127314                                                                     | Extension, Backrest, Semi Recline Office Style Van Seat                                                                                                                                                                                                                            | 1       | 1        |
| 8      |                                                  | 1034625                                                                     | Strap, Positioning, Seat/Chest w/ Auto Style Push<br>Button Buckle (Eyelet to Eyelet Length 61")                                                                                                                                                                                   | 1       | 1        |
| 9      |                                                  | 1127312-NLA                                                                 | NLA - Package, Adjustment Knob (5/16-18 x 3/4")                                                                                                                                                                                                                                    | 3       | 1        |
| 10     | С                                                | 1127311-NLA                                                                 | NLA - Package, Screw Socket Head Cap w/ Patch<br>(1/4-20 x 3/4")                                                                                                                                                                                                                   | 4       | 1        |
| 11     |                                                  | 1116413-NLA                                                                 | NLA - Pivot, Seat                                                                                                                                                                                                                                                                  | 1       | 1        |
| 12     |                                                  | 1092409                                                                     | Washer, Steel (5/16 x 1-1/4 x 1/16") 1 4                                                                                                                                                                                                                                           |         |          |
| 13     |                                                  | 1118458-NLA                                                                 | NLA - Screw, Hex Head w/Patch (1/4-20 x 1-3/8")                                                                                                                                                                                                                                    | 1       | 4        |
| 14     |                                                  | 1144924                                                                     | Bracket, Seat Frame, Black (18" W)                                                                                                                                                                                                                                                 | 1       | 1        |
| 14     |                                                  | 1148876                                                                     | Bracket, Seat Frame, Black (20" W)                                                                                                                                                                                                                                                 | 1       | 1        |
| B      | included<br>- Includes<br>well sinc<br>- Package | items 7-14. When rep<br>e it is not included (se<br>e includes 4 screws, th | m available for service parts with regard to these particular Van Seat<br>placing Office Style Seat, the front rigging hanger attachment kit may<br>e Front Rigging Hanger category).<br>ley are used to attach the Seat Positioning Strap (item 8)<br>e on Office Style Van Seats | -       |          |

### #2 Fold Down Van Seat Assembly (18" Wide)

#### (Backrest Not Offered)

| All Grey Fabric<br>Upholstery                                                                                                                                   | All Grey Vinyl<br>Upholstery | All Tan Vinyl<br>Upholstery |  |  |
|-----------------------------------------------------------------------------------------------------------------------------------------------------------------|------------------------------|-----------------------------|--|--|
| N/A                                                                                                                                                             | 1108837                      | N/A                         |  |  |
| Fold down, medium back van seat has four stop angle adjustment settings that include 95, 100, 105, & 110 degrees and adjustable seat depths of 16", 17", & 18". |                              |                             |  |  |

### #3 Van Seat Assembly (Semi-Recline)

When converting from a Van Seat w/ Cushion to a Van Seat w/ Solid Seat Base, a new Seat Mounting Bracket is required also. See Category titled "Frame, Van Seat and Mounting Hardware - M50/M51" to order the Seat Bracket.

#### #4 Van Seat w/ Solid Seat Base Assembly (Semi-Recline)

When converting from a Van Seat w/ Cushion to a Van Seat w/ Solid Seat Base, a new Seat Mounting Bracket is required also. See Category titled "Frame, Van Seat and Mounting Hardware - M50/M51" to order the Seat Bracket.

### #6 Office Style Van Seat Assembly

| Charcoal Grey Vinyl Upholstery<br>18" Wide                                                                                                                | Charcoal Grey Vinyl Upholstery<br>20" Wide |  |  |
|-----------------------------------------------------------------------------------------------------------------------------------------------------------|--------------------------------------------|--|--|
| 1127716-NLA                                                                                                                                               | 1148882-NLA                                |  |  |
| Semi-Recline Van Seat reclines approx. 90-114 degrees. Adjustable depths are 16", 17", & 18" deep. Recline release levers are standard on the right side. |                                            |  |  |