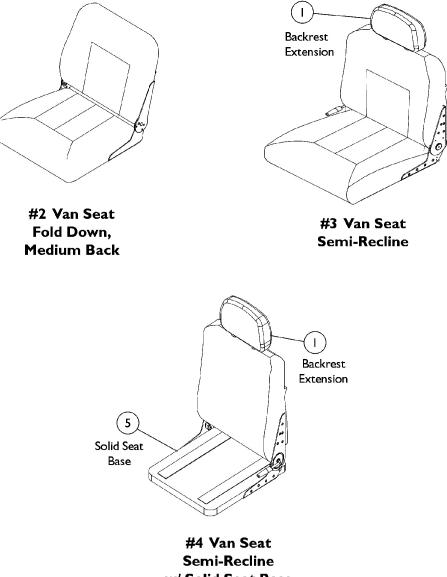

# Van Seat Assembly

w/ Solid Seat Base

#### #2 Fold Down Van Seat Assembly (18" Wide) (Backrest Not Offered)

| All Grey Fabric<br>Upholstery                                                                                                            | All Grey Vinyl<br>Upholstery | All Tan Vinyl<br>Upholstery |  |  |
|------------------------------------------------------------------------------------------------------------------------------------------|------------------------------|-----------------------------|--|--|
| N/A                                                                                                                                      | 1108837                      | N/A                         |  |  |
| Note: Fold down, medium back van seat has four stop angle adjustment settings that include 95, 100, 105, 110 degrees and adjustable seat |                              |                             |  |  |

#### #3 Van Seat (Semi-Recline) Assembly

| Upholstery<br>Type | Van Seat with<br>Backrest<br>16" Wide | Van Seat with<br>Backrest<br>18" Wide | Van Seat with<br>Backrest<br>20" Wide | Hinge Bracket<br>w/ Lever<br>Semi-Recline<br>Right | Hinge Bracket<br>w/o Lever<br>Semi-Recline<br>Left | Screw, Phillips<br>Truss Head<br>(1/4-20 x 3/4") |
|--------------------|---------------------------------------|---------------------------------------|---------------------------------------|----------------------------------------------------|----------------------------------------------------|--------------------------------------------------|
| All Grey Fabric    | 1150811-NLA                           | 1109254-NLA                           | 1159892-NLA                           | 1116634                                            | 1116635                                            | 5000136                                          |
|                    |                                       |                                       |                                       | See Note(s) A                                      | See Note(s) A                                      | See Note(s) B                                    |
| All Grey Vinyl     | 1150810                               | 1109242                               | 1159891                               | 1116634                                            | 1116635                                            | 5000136                                          |
|                    |                                       |                                       |                                       | See Note(s) A                                      | See Note(s) A                                      | See Note(s) B                                    |
| All Tan Vinyl      | 1150812-NLA                           | 1109248-NLA                           | 1159893-NLA                           | 1116634                                            | 1116635                                            | 5000136                                          |
|                    |                                       |                                       |                                       | See Note(s) A                                      | See Note(s) A                                      | See Note(s) B                                    |

#4 Van Seat (Semi-Recline) w/ Solid Seat Base Assembly

### #4 Van Seat (Semi-Recline) w/ Solid Seat Base Assembly

| Upholstery Type                                                                                                                                                                                                                                                              | Van Seat w/ Solid Seat<br>and Backrest<br>16" Wide | Van Seat w/ Solid Seat<br>and Backrest<br>18" Wide | Van Seat w/ Solid Seat<br>and Backrest<br>20" Wide |  |  |  |
|------------------------------------------------------------------------------------------------------------------------------------------------------------------------------------------------------------------------------------------------------------------------------|----------------------------------------------------|----------------------------------------------------|----------------------------------------------------|--|--|--|
| All Grey Fabric                                                                                                                                                                                                                                                              | N/A                                                | N/A                                                | N/A                                                |  |  |  |
| All Tan Vinyl                                                                                                                                                                                                                                                                | N/A                                                | N/A                                                | N/A                                                |  |  |  |
| All Grey Vinyl                                                                                                                                                                                                                                                               | 1150819                                            | 1150820                                            | 1159886                                            |  |  |  |
| All Gley Villyi                                                                                                                                                                                                                                                              | See Note(s) A                                      | See Note(s) A                                      | See Note(s) A                                      |  |  |  |
| NOTE: A - If converting a wheelchair from a Semi-Recline Van Seat w/ Cushion to a Semi-Recline Van Seat w/ Solid Seat Base, a new<br>Seat Mounting Bracket part number 1129722 is required also. See page titled "Frames - Seat Van & Mounting Hardware (After<br>7/13/03)". |                                                    |                                                    |                                                    |  |  |  |
| NOTE: Semi-recline Van Seat recli                                                                                                                                                                                                                                            | nes approximately 90-114 degrees.                  | Adjustable depths are (16, 17, 18" of              | leep for 16 & 18" wide seats) and                  |  |  |  |