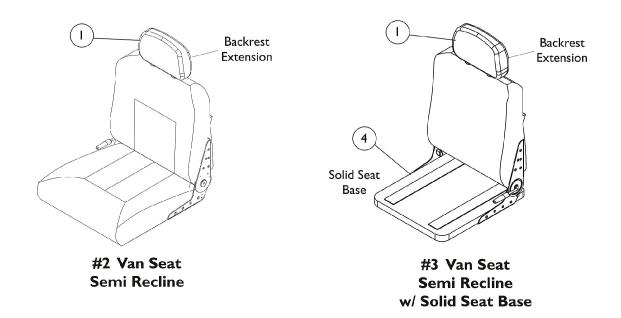

### #2 Van Seat (Semi-Recline) Assembly

| Screw, Phillups<br>Truss                                                                                                              | Van Seat with<br>Backrest<br>16" Wide | Van Seat with<br>Backrest<br>18" Wide | Van Seat with<br>Backrest<br>20" Wide | Hinge Bracket<br>w/ Lever<br>Semi-Recline -<br>Right | Hinge Bracket<br>w/o Lever<br>Semi-Recline -<br>Left | Screw, Phillips<br>Truss Head<br>(1/4-20 x 3/4") |  |  |
|---------------------------------------------------------------------------------------------------------------------------------------|---------------------------------------|---------------------------------------|---------------------------------------|------------------------------------------------------|------------------------------------------------------|--------------------------------------------------|--|--|
| All Grey Fabric                                                                                                                       | 1150811-NLA                           | 1109254-NLA                           | 1159892-NLA                           | 1116634                                              | 1116635                                              | 5000136                                          |  |  |
| See Note(s) A                                                                                                                         | 1130011-INLA                          |                                       |                                       | See Note(s) A                                        | See Note(s) A                                        | See Note(s) B                                    |  |  |
| All Grey Vinyl                                                                                                                        | 1150810                               | 1109242                               | 1159891                               | 1116634                                              | 1116635                                              | 5000136                                          |  |  |
| All Gley Villyi                                                                                                                       |                                       |                                       |                                       | See Note(s) A                                        | See Note(s) A                                        | See Note(s) B                                    |  |  |
|                                                                                                                                       | 1150812-NLA                           | 1109248-NLA                           | 1159893-NLA                           | 1116634                                              | 1116635                                              | 5000136                                          |  |  |
| All Tan Vinyl                                                                                                                         |                                       |                                       |                                       | See Note(s) A                                        | See Note(s) A                                        | See Note(s) B                                    |  |  |
| NOTE: A - Not Shown. Hinge Brackets used for ALL Semi-Recline Seat models only. For attaching Hinge Bracket, see part number 5000136. |                                       |                                       |                                       |                                                      |                                                      |                                                  |  |  |

B - Not shown, Screw for Hinge Bracket(s) 1116634 and 1116635. Total of (7) required for each Bracket.

NOTE: Semi-recline Van Seat reclines approximately 90-114 degrees. Adjustable depths are (16, 17, 18" deep for 16 & 18" wide seats) and (18, 19, 20" deep for 20" wide seats). Recline release levers are standard on the right side. Left side release levers can be ordered as a special with a new captain seat.

#### #3 Van Seat (Semi-Recline) w/ Solid Seat Base Assembly

| Upholstery Type | Van Seat w/ Solid Seat<br>and Backrest<br>16" Wide | Van Seat w/ Solid Seat<br>and Backrest<br>18" Wide | Van Seat w/ Solid Seat<br>and Backrest<br>20" Wide |  |
|-----------------|----------------------------------------------------|----------------------------------------------------|----------------------------------------------------|--|
| All Grey Fabric | N/A                                                | N/A                                                | N/A                                                |  |
| All Tan Vinyl   | N/A                                                | N/A                                                | N/A                                                |  |
| All Grey Vinyl  | 1150819                                            | 1150820                                            | 1159886                                            |  |

NOTE: Semi-recline Van Seat reclines approximately 90-114 degrees. Adjustable depths are (16, 17, 18" deep for 16 & 18" wide seats) and (18, 19, 20" deep for 20" wide seats). Recline release levers are standard on the right side. Left side release levers can be ordered as a special with a new captain seat.