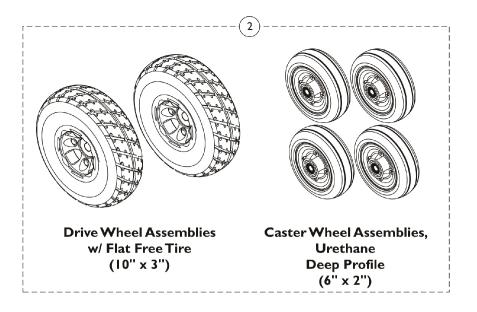

## **Refresh Kits** Pronto M41

| ltem                                                                                                                                                                                                                                                                                                                                                                                                                                                                                                             |                                                                                                                                                                                        |             |                                                                                  | Quantity Per |          |  |
|------------------------------------------------------------------------------------------------------------------------------------------------------------------------------------------------------------------------------------------------------------------------------------------------------------------------------------------------------------------------------------------------------------------------------------------------------------------------------------------------------------------|----------------------------------------------------------------------------------------------------------------------------------------------------------------------------------------|-------------|----------------------------------------------------------------------------------|--------------|----------|--|
| Number                                                                                                                                                                                                                                                                                                                                                                                                                                                                                                           | Note                                                                                                                                                                                   | Part Number | Description                                                                      | Package      | Assembly |  |
| 1                                                                                                                                                                                                                                                                                                                                                                                                                                                                                                                | A,B,D,<br>E                                                                                                                                                                            | 1173785-NLA | NLA - Kit, Refresh, Pronto M41, Red w/ Instructions                              | 1            | 1        |  |
| 1                                                                                                                                                                                                                                                                                                                                                                                                                                                                                                                | A,B,D,<br>E                                                                                                                                                                            | 1173786-NLA | NLA - Kit, Refresh, Pronto M41, Blue w/ Instructions                             | 1            | 1        |  |
| 2                                                                                                                                                                                                                                                                                                                                                                                                                                                                                                                | C,E                                                                                                                                                                                    | 1173787-NLA | NLA - Kit, Refresh, Drive Wheels w/ Flat Free,<br>Caster Wheels and Instructions | 1            | 1        |  |
| <ul> <li>NOTE: A - Kit includes (1) ea. Top Shroud Assembly, (1) ea. Semi-Recline Van Seat Base Assembly, (1) ea. Joystick knob, (2) ea. Semi-Recline Van Seat Arm Pads, (1) ea. Literature Package and Service Manual not shown.</li> <li>B - Not Shown. Literature Package includes (1) ea. MK5 NX Programmer Manual, (1) ea. Owner's Manual, (3) ea. Cable Ties. C - Kit includes (2) ea. 10" x 3" Driver Wheels w/ Flat Free Tires, (4) ea. 6" x 2" Caster Wheels and a Service Manual not shown.</li> </ul> |                                                                                                                                                                                        |             |                                                                                  |              |          |  |
|                                                                                                                                                                                                                                                                                                                                                                                                                                                                                                                  | D - Kits used for 18" wide Office Style Semi-Recline Van Seat Assembly.<br>E - Includes part #1190604 Supplemental Power Wheelchair Warnings/Wear and Tear Information Owner's Manual. |             |                                                                                  |              |          |  |