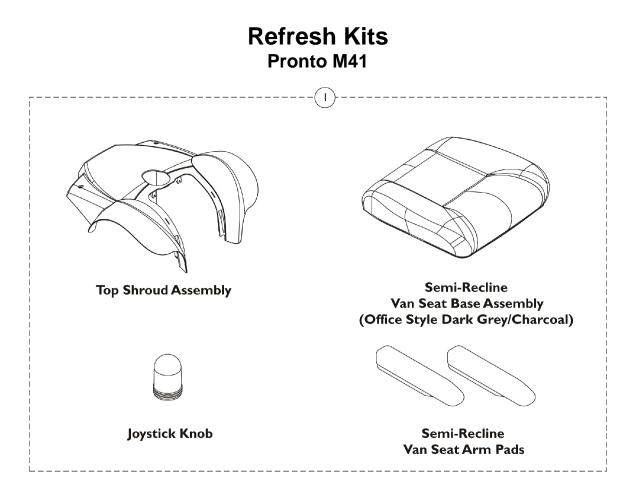

## **Refresh Kits** Pronto M41

| ltem                                                                                                                                                                                                                                                                                                                                                                                                                                                                                                             |                                                                                                                                                                                        |             |                                                                                  | Quantity Per |          |  |
|------------------------------------------------------------------------------------------------------------------------------------------------------------------------------------------------------------------------------------------------------------------------------------------------------------------------------------------------------------------------------------------------------------------------------------------------------------------------------------------------------------------|----------------------------------------------------------------------------------------------------------------------------------------------------------------------------------------|-------------|----------------------------------------------------------------------------------|--------------|----------|--|
| Number                                                                                                                                                                                                                                                                                                                                                                                                                                                                                                           | Note                                                                                                                                                                                   | Part Number | Description                                                                      | Package      | Assembly |  |
| 1                                                                                                                                                                                                                                                                                                                                                                                                                                                                                                                | A,B,D,<br>E                                                                                                                                                                            | 1173785-NLA | NLA - Kit, Refresh, Pronto M41, Red w/ Instructions                              | 1            | 1        |  |
| 1                                                                                                                                                                                                                                                                                                                                                                                                                                                                                                                | A,B,D,<br>E                                                                                                                                                                            | 1173786-NLA | NLA - Kit, Refresh, Pronto M41, Blue w/ Instructions                             | 1            | 1        |  |
| 2                                                                                                                                                                                                                                                                                                                                                                                                                                                                                                                | C,E                                                                                                                                                                                    | 1173787-NLA | NLA - Kit, Refresh, Drive Wheels w/ Flat Free,<br>Caster Wheels and Instructions | 1            | 1        |  |
| <ul> <li>NOTE: A - Kit includes (1) ea. Top Shroud Assembly, (1) ea. Semi-Recline Van Seat Base Assembly, (1) ea. Joystick knob, (2) ea. Semi-Recline Van Seat Arm Pads, (1) ea. Literature Package and Service Manual not shown.</li> <li>B - Not Shown. Literature Package includes (1) ea. MK5 NX Programmer Manual, (1) ea. Owner's Manual, (3) ea. Cable Ties. C - Kit includes (2) ea. 10" x 3" Driver Wheels w/ Flat Free Tires, (4) ea. 6" x 2" Caster Wheels and a Service Manual not shown.</li> </ul> |                                                                                                                                                                                        |             |                                                                                  |              |          |  |
|                                                                                                                                                                                                                                                                                                                                                                                                                                                                                                                  | D - Kits used for 18" wide Office Style Semi-Recline Van Seat Assembly.<br>E - Includes part #1190604 Supplemental Power Wheelchair Warnings/Wear and Tear Information Owner's Manual. |             |                                                                                  |              |          |  |