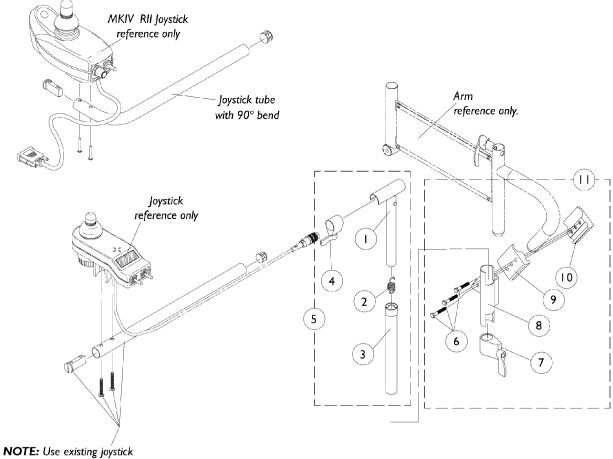

**MKIV Mid-Line Swing Bracket Assembly** NOTE: Joystick tube with 90 degree bend replaces the standard tube when joysticks PSF, PSR and (RII part number 1092610) are used. Joystick Tube with 90 degree bend must be ordered as a special when a replacement is needed.

tube, screws and plug button.

**MKIV Mid-Line Swing Bracket Assembly** NOTE: Joystick tube with 90 degree bend replaces the standard tube when joysticks PSF, PSR and (RII part number 1092610) are used. Joystick Tube with 90 degree bend must be ordered as a special when a replacement is needed.

| ltem   |            |                         |                                                  | Quantity Per |          |
|--------|------------|-------------------------|--------------------------------------------------|--------------|----------|
| Number | Note       | Part Number             | Description                                      | Package      | Assembly |
| 1      |            | 1035528-NLA             | NLA - Tube, Adjustment, Inside, Mid-Line, Black  | 1            | 1        |
| 2      |            | 1016778-NLA             | NLA - Spring, Extension (9/16 x 1-3/8" L)        | 1            | 1        |
| 3      |            | 1035860-NLA             | NLA - Tube, Adjustment, Outside, Mid-Line, Black | 1            | 1        |
| 4      |            | 1027274                 | Adjustment Lock Assemnbly, Black                 | 1            | 1        |
| 5      | В          | 1035852-NLA             | NLA - Swing Bracket Assembly, Mid-Line, Black    | 1            | 1        |
| 6      |            | 7930349-NLA             | NLA - Screw, Hex Head (1/4-20 x 1-1/8")          | 25           | 3        |
| 7      |            | 1027274                 | Adjustment Lock Assemnbly, Black                 | 1            | 1        |
| 8      | А          | 1071879-NLA             | NLA - Bracket, Joystick Mounting, Black          | 1            | 1        |
| 9      |            | 1027266                 | Half Clamp, Non-Threaded Holes                   | 1            | 1        |
| 10     |            | 1027267-NLA             | NLA - Half Clamp, Threaded Holes                 | 1            | 1        |
| 11     | A,C        | 1071880-NLA             | NLA - Hardware, Attaching - Mid-Line             | 1            | 1        |
|        | D          | 1092610-NLA             | NLA - Joystick, RII                              | 1            | 1        |
| B<br>C | - Includes | items 1-4<br>items 6-10 | cket or hardware must be ordered as special.     |              |          |