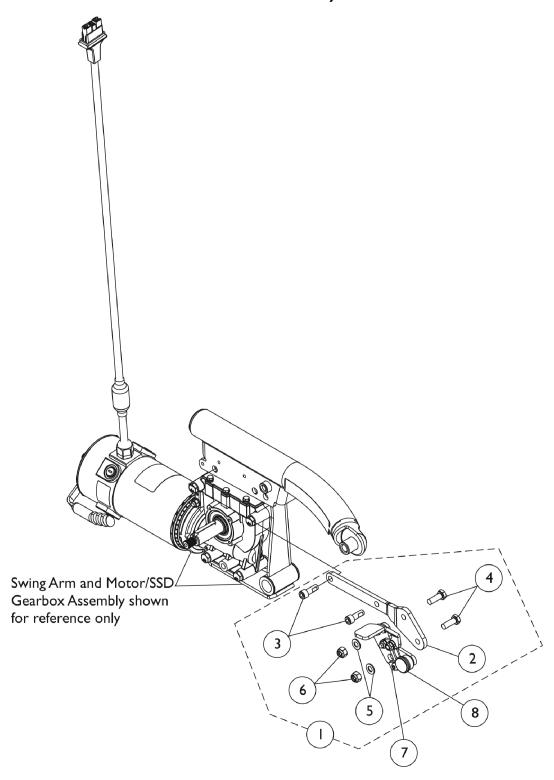

## **Wheel Lock Assembly** TDX SP/SP-GT with 4-Pole Motor/SSD Gearbox (After 05/12/11) (Canada After 6/30/11)

| Item   |      |             |                                                 | Quantity Per |          |
|--------|------|-------------|-------------------------------------------------|--------------|----------|
| Number | Note | Part Number | Description                                     | Package      | Assembly |
| 1      | Α    | 1173783     | Kit, Wheel Lock Mounting Hardware - Right       | 1            | 1        |
| 2      |      |             | Bracket, Wheel Lock, Black - Right              | 1            | 1        |
| 3      |      |             | Screw, Socket Head w/ Patch (5/16-18 x 7/8")    | 1            | 2        |
| 4      |      |             | NLA - Screw, Hex Head w/ Patch (5/16-18 x 7/8") | 1            | 2        |
| 5      |      |             | Washer, Flat (5/16 x 5/8 x 1/16")               | 1            | 2        |
| 6      |      |             | Locknut (5/16-18)                               | 1            | 2        |
|        |      |             | Instruction Sheet, Installation                 | 1            | 1        |
| 1      | Α    | 1173784     | Kit, Wheel Lock Mounting Hardware - Left        | 1            | 1        |
| 2      |      |             | Bracket, Wheel Lock, Black - Left               | 1            | 1        |
| 3      |      |             | Screw, Socket Head w/ Patch (5/16-18 x 7/8")    | 1            | 2        |
| 4      |      |             | NLA - Screw, Hex Head w/ Patch (5/16-18 x 7/8") | 1            | 2        |
| 5      |      |             | Washer, Flat (5/16 x 5/8 x 1/16")               | 1            | 2        |
| 6      |      |             | Locknut (5/16-18)                               | 1            | 2        |
|        |      |             | Instruction Sheet, Installation                 | 1            | 1        |
| 7      | В    | 1139885     | Wheel Lock Assembly - Right                     | 1            | 1        |
| 7      | В    | 1139886     | Wheel Lock Assembly - Left                      | 1            | 1        |
| 8      |      | 1101725     | Cap, Brake Lever End, Black                     | 1            | 1        |
| 8      |      | 1130584     | Package, Cap, Brake Lever End, Black            | 10           | 1        |

B - Wheel Lock Assembly includes the Brake Lever End Cap item #8 part number 1101725.