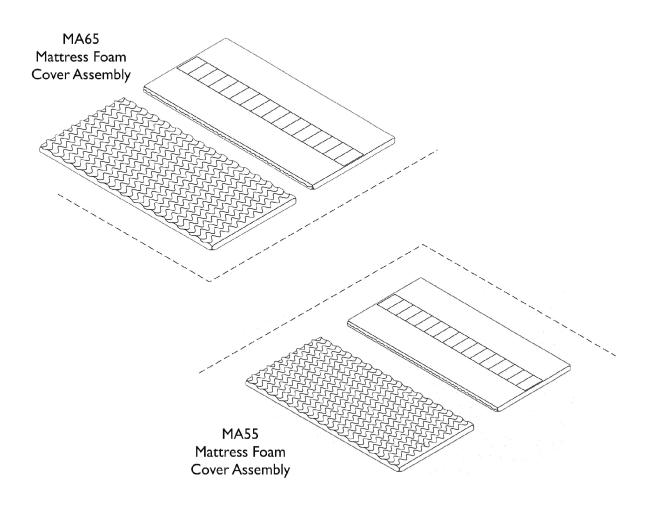

## **MicroAIR® Mattress Covers**

| Model Used On                             | Notes                            | Part Number      |
|-------------------------------------------|----------------------------------|------------------|
| MA50                                      | Top Sheet                        | 1158004          |
| MA51<br>MA55                              | With Fire Barrier and Dual Quilt | 1163094-NLA      |
| MA60<br>MA65<br>MA80                      | With Fire Barrier and Dual Quilt | 1158005-NLA      |
| MA90                                      | With Fire Barrier and Dual Quilt | 1158006          |
| MA85                                      | With Fire Barrier and Dual Quilt | 1161949          |
| MA95<br>MA95Z                             | With Fire Barrier and Dual Quilt | 1161954-NLA      |
| MA65B42<br>MA80B42                        | With Fire Barrier and Dual Quilt | 1169652          |
| MA60B48<br>MA65B48<br>MA80B48             | With Fire Barrier and Dual Quilt | 1169653-NLA      |
| MA90ZB42                                  | With Fire Barrier and Dual Quilt | 1169654          |
| MA90ZB48                                  | With Fire Barrier and Dual Quilt | 1169655-NLA      |
| MA95ZB42                                  | With Fire Barrier and Dual Quilt | 1169656          |
| MA85B42                                   | With Fire Barrier and Dual Quilt | 1169657          |
| MA85B48                                   | With Fire Barrier and Dual Quilt | 1169658          |
| MA95ZB48                                  | With Fire Barrier and Dual Quilt | 1169659          |
| MA60RSR/MA65RSR<br>MA80RSR                | With Fire Barrier and Dual Quilt | 1169825          |
| MA85RSR                                   | With Fire Barrier and Dual Quilt | 1169826          |
| MA65                                      | Foam Cover Assembly              | 1165491          |
|                                           | 20 Loops                         | See Note(s) B, A |
| MA55                                      | Foam Cover Assembly              | 1165492-NLA      |
|                                           | 16 Loops                         | See Note(s) A, B |
| CG9900<br>A - Foam Cover Assembly Size: 8 | Top Sheet                        | 1174541          |