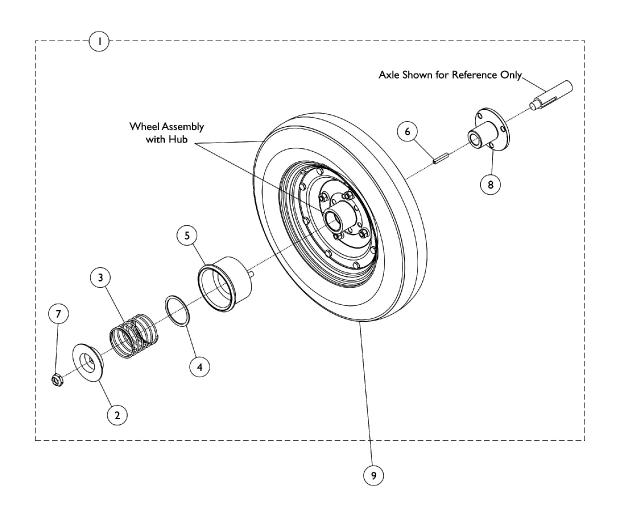

## Free Wheel Hub Mount and Hardware TDX SP/SP-GT (Before 3/16/11)

Wheel Assemblies are different between a Non-Free Wheel Hub and a Free Wheel Hub option. Wheel Assemblies and item #1 Free Wheel Hub Assembly must be ordered when adding the Free Wheel Hub Assembly in the field for the first time.

| Item   |      |             |                                                                       | Quantity Per |          |
|--------|------|-------------|-----------------------------------------------------------------------|--------------|----------|
| Number | Note | Part Number | Description                                                           | Package      | Assembly |
| 1      | Α    | 1163133     | Free Wheel Hub Assembly                                               | 1            | 1        |
| 2      |      | 1078090     | Cup, Washer                                                           | 1            | 1 1      |
| 3      |      | 1079002-NLA | NLA - Spring, Compression (2-3/32 x 2-1/4 x 3/32")                    | 1            | 1 1      |
| 4      |      | 1079001-NLA | NLA - Washer, Flat (1-13/16 x 2-1/8 x 1/16")                          | 1            | 1 1      |
| 5      |      | 1077022     | Knob, Engagement, Black                                               | 1            | 1 1      |
| 6      |      | 1000180     | Key (3/16 x 1-1/4")                                                   | 1            | 1 1      |
| 7      |      | 1001979     | Locknut (1/2-20)                                                      | 1            | 1 1      |
| 8      |      | 1163132     | Sleeve, Axle                                                          | 1            | 1 1      |
| 9      | В    | 1081358     | Drive Wheel Assembly, Pneumatic w/ Hub, Grey Tire/Black Rim (14 x 3") | 1            | 1        |
|        | С    | 1079298     | Drive Wheel Assembly, Pneumatic, Grey Tire/Black Rim (14 x 3")        | 1            | 1        |
|        |      | 1039652     | Tire, Pneumatic, Grey (14" x 3")                                      | 1            | 1 1      |
|        |      | 1039651     | Tube, Inner, Black (14 x 3")                                          | 1            | 1 1      |
| 9      | В    | 1081359     | Drive Wheel Assembly, Flat Free w/ Hub, Grey Tire/Black Rim (14 x 3") | 1            | 1        |
|        | С    | 1079301     | Drive Wheel Assembly, Flat Free, Grey Tire/Black Rim (14 x 3")        | 1            | 1        |
|        |      | 1101754     | Tire w/ Foam Fill Insert, Grey (14" x 3")                             | 1            | 1        |

NOTE: A - Includes items 2-8.

B - Wheel Assembly with Hub and item #1 Free Wheel Hub Assembly is required when changing from a Non-Free Wheel Hub to a Free Wheel Hub Assembly.

C - Wheel Assembly without the Hub can be used in the field for customers that originally ordered a FHUB option on-chair and wants to assemble their existing Hub to the new Wheel Assembly