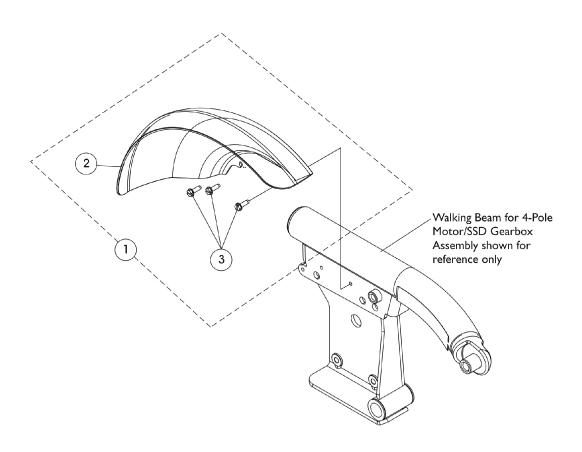

## Fender Shroud Assembly TDX SP/SP-GT

| Item                                                                                                                   |      |             |                                                | Quantity Per |          |
|------------------------------------------------------------------------------------------------------------------------|------|-------------|------------------------------------------------|--------------|----------|
| Number                                                                                                                 | Note | Part Number | Description                                    | Package      | Assembly |
| 1                                                                                                                      | Α    | 1145056     | Kit, Fender Shroud Assembly - Right            | 1            | 1        |
| 2                                                                                                                      |      |             | Shroud, Fender - Right                         | 1            | 1 1      |
| 3                                                                                                                      |      |             | Screw, Slotted Hex Washer Head (#10-32 x 5/8") | 1            | 3        |
| 1                                                                                                                      | Α    | 1145057     | Kit, Fender Shroud Assembly - Left             | 1            | 1 1      |
| 2                                                                                                                      |      |             | Shroud, Fender - Left                          | 1            | 1 1      |
| 3                                                                                                                      |      |             | Screw, Slotted Hex Washer Head (#10-32 x 5/8") | 1            | 3        |
| NOTE: A - Includes items 2 and 3. Fender Shroud Assembly accommodates both Non-Single Stage Drive Gearboxes and Single |      |             |                                                |              |          |

NOTE: A - Includes items 2 and 3. Fender Shroud Assembly accommodates both Non-Single Stage Drive Gearboxes and Single Stage Drive (SSD) Gearbox Assemblies.