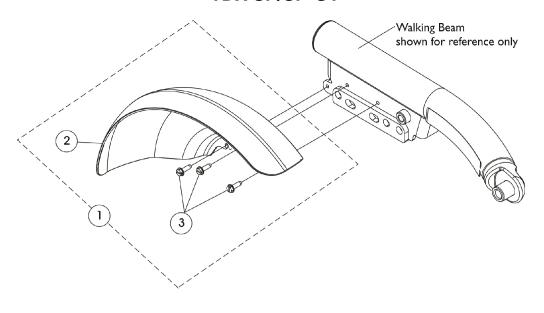

## Fender Shroud Assembly TDX SP/SP-GT

| Item                                                                                                                   |      |             |                                                | Quantity Per |          |
|------------------------------------------------------------------------------------------------------------------------|------|-------------|------------------------------------------------|--------------|----------|
| Number                                                                                                                 | Note | Part Number | Description                                    | Package      | Assembly |
| 1                                                                                                                      | Α    | 1145056     | Kit, Fender Shroud Assembly - Right            | 1            | 1        |
| 2                                                                                                                      |      |             | Shroud, Fender - Right                         | 1            | 1 1      |
| 3                                                                                                                      |      |             | Screw, Slotted Hex Washer Head (#10-32 x 5/8") | 1            | 3        |
| 1                                                                                                                      | Α    | 1145057     | Kit, Fender Shroud Assembly - Left             | 1            | 1 1      |
| 2                                                                                                                      |      |             | Shroud, Fender - Left                          | 1            | 1 1      |
| 3                                                                                                                      |      |             | Screw, Slotted Hex Washer Head (#10-32 x 5/8") | 1            | 3        |
| NOTE: A - Includes items 2 and 3. Fender Shroud Assembly accommodates both Non-Single Stage Drive Gearboxes and Single |      |             |                                                |              |          |

NOTE: A - Includes items 2 and 3. Fender Shroud Assembly accommodates both Non-Single Stage Drive Gearboxes and Single Stage Drive (SSD) Gearbox Assemblies.