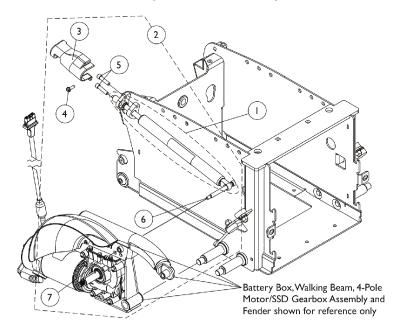

## Locking Gas Cylinders TDX SP/SP-GT (After 3/4/07) (Canada After 6/30/11)

Locking Gas Cylinder Mounting Hardware showing 4-Pole Motor/Gearbox Assembly used 3/5/07-3/15/11 (Canada 3/5/07-6/30/11)

Locking Gas Cylinder Mounting Hardware showing 4-Pole Motor/SSD Gearbox Assembly After 3/15/11 (Canada After 6/30/11)

## Locking Gas Cylinders TDX SP/SP-GT (After 3/4/07) (Canada After 6/30/11)

| Item   |      |             |                                                          | Quantity Per |          |
|--------|------|-------------|----------------------------------------------------------|--------------|----------|
| Number | Note | Part Number | Description                                              | Package      | Assembly |
| 1      | В    | 1144661     | Cylinder, Locking Gas                                    | 1            | 1        |
| 1      | С    | 1144655     | Cylinder, Locking Gas                                    | 1            | 1        |
| 2      | Α    | 1144598     | Kit, Locking Gas Cylinder Mounting Hardware - Right      | 1            | 1        |
| 3      |      |             | Boot - Right                                             | 1            | 1        |
| 4      |      |             | Screw, Slotted Hex Washer Head (#10-32 x 5/8")           | 1            | 1        |
| 5      |      |             | NLA - Screw, Socket Head Cap w/ Patch (1/4-20 x 1")      | 1            | 2        |
| 6      |      |             | Screw, Shoulder Hex Socket Head (5/16" x 2-1/2", 1/4-20) | 1            | 1        |
| 7      |      |             | Locknut (1/4-20)                                         | 1            | 1        |
| 2      | Α    | 1144599     | Kit, Locking Gas Cylinder Mounting Hardware - Left       | 1            | 1        |
| 3      |      |             | Boot - Left                                              | 1            | 1        |
| 4      |      |             | Screw, Slotted Hex Washer Head (#10-32 x 5/8")           | 1            | 1        |
| 5      |      |             | NLA - Screw, Socket Head Cap w/ Patch (1/4-20 x 1")      | 1            | 2        |
| 6      |      |             | Screw, Shoulder Hex Socket Head (5/16" x 2-1/2", 1/4-20) | 1            | 1        |
| 7      |      |             | Locknut (1/4-20)                                         | 1            | 1        |

NOTE: A - Includes items 3-7. Locking Gas Cylinder Mounting Hardware is also used for 4-Pole Motor/SSD Gearbox Assemblies introduced 3/15/11.

B - Used for 300 Lb. User Weight Limit

C - Used for 400 Lb. User Weight Limit