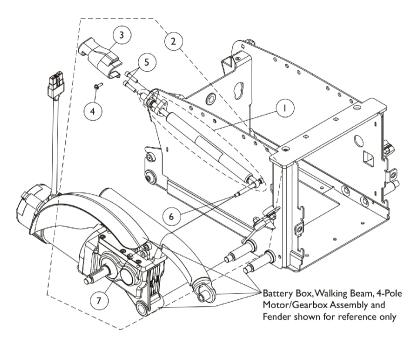

## Locking Gas Cylinders TDX SP/SP-GT (After 3/4/07) (Canada After 6/30/11)

Locking Gas Cylinder Mounting Hardware showing 4-Pole Motor/Gearbox Assembly used 3/5/07-3/15/11 (Canada 3/5/07-6/30/11)

Locking Gas Cylinder Mounting Hardware showing 4-Pole Motor/SSD Gearbox Assembly After 3/15/11 (Canada After 6/30/11)

## Locking Gas Cylinders TDX SP/SP-GT (After 3/4/07) (Canada After 6/30/11)

| Item   |      |             |                                                          | Quantity Per |          |
|--------|------|-------------|----------------------------------------------------------|--------------|----------|
| Number | Note | Part Number | Description                                              | Package      | Assembly |
| 1      | В    | 1144661     | Cylinder, Locking Gas                                    | 1            | 1        |
| 1      | С    | 1144655     | Cylinder, Locking Gas                                    | 1            | 1        |
| 2      | Α    | 1144598     | Kit, Locking Gas Cylinder Mounting Hardware - Right      | 1            | 1        |
| 3      |      |             | Boot - Right                                             | 1            | 1        |
| 4      |      |             | Screw, Slotted Hex Washer Head (#10-32 x 5/8")           | 1            | 1        |
| 5      |      |             | NLA - Screw, Socket Head Cap w/ Patch (1/4-20 x 1")      | 1            | 2        |
| 6      |      |             | Screw, Shoulder Hex Socket Head (5/16" x 2-1/2", 1/4-20) | 1            | 1        |
| 7      |      |             | Locknut (1/4-20)                                         | 1            | 1        |
| 2      | Α    | 1144599     | Kit, Locking Gas Cylinder Mounting Hardware - Left       | 1            | 1        |
| 3      |      |             | Boot - Left                                              | 1            | 1        |
| 4      |      |             | Screw, Slotted Hex Washer Head (#10-32 x 5/8")           | 1            | 1        |
| 5      |      |             | NLA - Screw, Socket Head Cap w/ Patch (1/4-20 x 1")      | 1            | 2        |
| 6      |      |             | Screw, Shoulder Hex Socket Head (5/16" x 2-1/2", 1/4-20) | 1            | 1        |
| 7      |      |             | Locknut (1/4-20)                                         | 1            | 1        |

NOTE: A - Includes items 3-7. Locking Gas Cylinder Mounting Hardware is also used for 4-Pole Motor/SSD Gearbox Assemblies introduced 3/15/11.

B - Used for 300 Lb. User Weight Limit

C - Used for 400 Lb. User Weight Limit