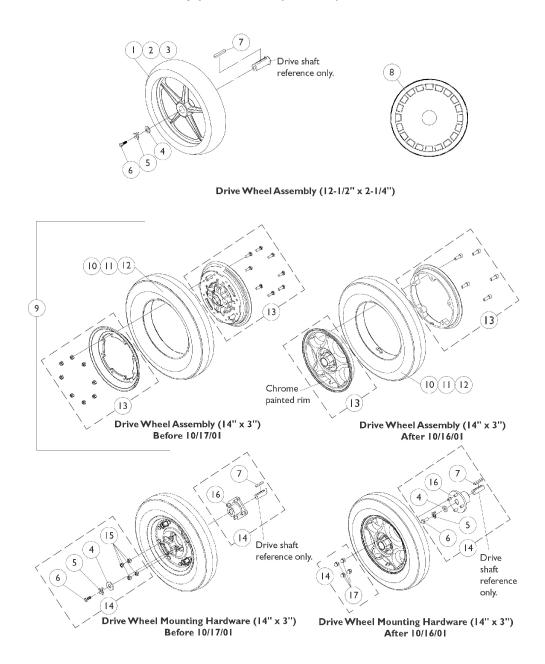

## Wheels, Drive and Hub Mount

NOTE: The new chrome painted 14" x 3" spoke wheels are retrofitable to chairs made before 10/17/01. Wheel hub assembly part number (1103010) must be ordered as well.

## Wheels, Drive and Hub Mount

| ltem<br>Number                  |                                                     | Part Number                                                                                                                             | Description                                                                                                                              | Quantity Per |          |
|---------------------------------|-----------------------------------------------------|-----------------------------------------------------------------------------------------------------------------------------------------|------------------------------------------------------------------------------------------------------------------------------------------|--------------|----------|
|                                 | Note                                                |                                                                                                                                         |                                                                                                                                          | Package      | Assembly |
| 1                               |                                                     | 1064177                                                                                                                                 | Drive Wheel Assembly, 5 Spoke w/ Foam Fill Insert<br>(12-1/2 x 2-1/4")<br>Includes: Locking Tab Washer with Instruction                  | 1            | 1        |
| 1                               |                                                     | 1064178-NLA                                                                                                                             | Sheet<br>NLA - Drive Wheel Assembly, 5 Spoke, Pneumatic<br>(12-1/2 x 2-1/4")<br>Includes: Locking Tab Washer with Instruction<br>Sheet   | 1            | 1        |
| 2                               |                                                     | 1011524                                                                                                                                 | Tire, Pneumatic, Grey (12-1/2" x 2-1/4")                                                                                                 | 1            | 1        |
| 3                               |                                                     | 1011525                                                                                                                                 | Tube, Inner, Black (12-1/2 x 2-1/4")                                                                                                     | 1            | 1        |
| 4                               |                                                     | 1079247                                                                                                                                 | Washer, Flat (21/64 x 53/64 x 7/64")                                                                                                     | 1            | 1        |
| 5                               |                                                     | 1064179                                                                                                                                 | Kit, Locking Tab Washer w/ Instruction Sheet (Pair)                                                                                      | 2            | 1        |
| 6                               |                                                     | 7930322-NLA                                                                                                                             | NLA - Package, Screw, Hex Head (M8 x 1.25 x 20mm)                                                                                        | 25           | 1        |
| 7                               |                                                     | 1023264                                                                                                                                 | Key (6mm x 6mm x 40mm)                                                                                                                   | 1            | 1        |
| 8                               | I                                                   | 1074974-NLA                                                                                                                             | NLA - Cover, Shroud (Black), Drive Wheel                                                                                                 | 1            | 1        |
| 9                               | A                                                   | 1090649-NLA                                                                                                                             | NLA - Pneumatic Wheel Drive Assembly (14" x 3")                                                                                          | 1            | 1        |
| 9                               | В                                                   | 1104438                                                                                                                                 | Drive Wheel Assembly, Pneumatic, Grey Tire/Silver<br>Rim (14 x 3")                                                                       | 1            | 1        |
| 9                               | A                                                   | 1090650-NLA                                                                                                                             | NLA - Drive Wheel Assembly w/ Flat Free Insert,<br>Grey Tire/Black Rim (14 x 3")                                                         | 1            | 1        |
| 9                               | В                                                   | 1104437                                                                                                                                 | Drive Wheel Assembly, Flat Free, Grey Tire/Silver<br>Rim (14 x 3")                                                                       | 1            | 1        |
| 10                              |                                                     | 1101754                                                                                                                                 | Tire w/ Foam Fill Insert, Grey (14" x 3")                                                                                                | 1            | 1        |
| 11                              |                                                     | 1039652                                                                                                                                 | Tire, Pneumatic, Grey (14" x 3")                                                                                                         | 1            | 1        |
| 12                              |                                                     | 1039651                                                                                                                                 | Tube, Inner, Black (14 x 3")                                                                                                             | 1            | 1        |
| 13                              | A,G                                                 | 1090651-NLA                                                                                                                             | NLA - Kit, 8" Rim w/ Hardware (14" x 3" Wheel)                                                                                           | 1            | 1        |
| 13                              |                                                     | 7930326-NLA                                                                                                                             | NLA - Package, Screw, Hex Head (1/4-20 x 3/4")                                                                                           | 25           | 8        |
| 13                              |                                                     | 7930333                                                                                                                                 | Locknut (1/4-20)                                                                                                                         | 25           | 8        |
| 13                              | B,H                                                 | 1104882-NLA                                                                                                                             | NLA - Kit, 8" Rim w/ Hardware (14 x 3" Wheel)                                                                                            |              | 1        |
| 13                              |                                                     | 1101094                                                                                                                                 | Screw, Socket Head w/ Patch (5/16-18 x 7/8")                                                                                             | 1            | 5        |
| 14                              | A,C                                                 | 1090648-NLA                                                                                                                             | NLA - Hardware, Drive Wheel Mounting w/<br>Instruction Sheet (14 x 3")                                                                   | 1            | 1        |
| 14                              | B,D                                                 | 1103011-NLA                                                                                                                             | NLA - Hardware, Drive Wheel Mounting w/<br>Instruction Sheet (14" x 3")                                                                  | 1            | 1        |
| 15                              | _                                                   | 1024444                                                                                                                                 | Locknut (5/16-24)                                                                                                                        | 1            | 4        |
| 16                              | A                                                   | 1086681-NLA                                                                                                                             | NLA - Hub, Wheel (14" x 3")                                                                                                              | 1            |          |
| 16                              | В                                                   | 1100576-NLA                                                                                                                             | NLA - Hub, Wheel (14" x 3")                                                                                                              | 1            |          |
| 17                              | <b></b>                                             | 1100580                                                                                                                                 | Nut, Beveled Hex (5/16-24)                                                                                                               |              | 4        |
| B<br>C<br>D<br>E<br>F<br>G<br>H | - Includes<br>- Includes<br>- Not Sho<br>- Part nur | /16/01<br>s items 4-7, 15 and 16<br>s items 4-7, 16 and 17<br>s items 16 and 17<br>wn<br>nbers 7930326 and 79<br>nber 1101094 is availa | NLA - Wheel Hub Assembly<br>030333 are available for individual sale.<br>able for individual sale.<br>drive wheels offered after 2/13/03 | 1            | 1        |