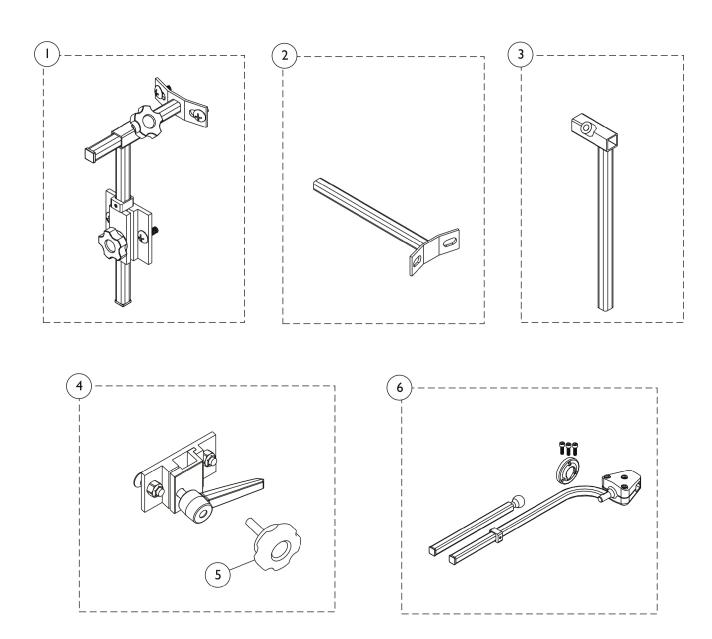

## **KSS Seating Accessories for Basic Head Support**

**KSS Seating Accessories for Basic Head Support** 

| Item   |      |             |                                                                | Quantity Per |          |
|--------|------|-------------|----------------------------------------------------------------|--------------|----------|
| Number | Note | Part Number | Description                                                    | Package      | Assembly |
| 1      |      | 1063837-NLA | NLA - Head Support Assembly, Adult (7" D x 8" H)               | 1            | 1        |
| 1      |      | 1063838-NLA | NLA - Head Support Assembly, Child (5" D x 8" H)               | 1            | 1        |
| 2      |      | 1063840-NLA | NLA - Posts, Horizontal Head Support, Extra Long (15" L)       | 1            | 1        |
| 2      |      | 1072464-NLA | NLA - Posts, Horizontal Head Support, Adult (7" L)             | 1            | 1        |
| 2      |      | 1072442-NLA | NLA - Posts, Horizontal Head Support, Child (5" L)             | 1            | 1        |
| 3      |      | 1063839-NLA | NLA - Posts, Vertical Head Support, Extra Long (15" L)         | 1            | 1        |
| 3      |      | 1072444-NLA | NLA - Posts, Vertical, Head Support - Regular (Length 8")      | 1            | 1        |
| 4      | В    | 0273100     | Kit, Headrest Clamp, Lever Style                               | 1            | 1        |
| 5      | В    | 1072439-NLA | NLA - Knob, Adjustment, Black (3/4" L Threads)                 | 1            | 1        |
| 6      |      | 1078070     | Bracket Assembly, Headrest Offset, Black                       | 1            | 1        |
|        | Α    | 1063835-NLA | NLA - Pad, Head Support - Adult (3" H x 10" W)                 | 1            | 1        |
|        | A    | 1063836-NLA | NLA - Pad, Head Support - Child (2-1/2" H x 7-1/2" W)          | 1            | 1        |
|        | А    | 1084842-NLA | NLA - Cover, Outer, Head Support - Adult (3" H x 10" W)        | 1            | 1        |
|        | А    | 1084843-NLA | NLA - Cover, Outer, Head Support - Child (2-1/2" H x 7-1/2" W) | 1            | 1        |

NOTE: A - Not Shown

B - Item 5 Adjustment Knob was replaced with an Adjustment Lever in Headrest Clamp Kit part # 0273100. The Lever is not available as a separate part. The knob Part # 1072439 is sold separately and is interchangeable with the Lever.