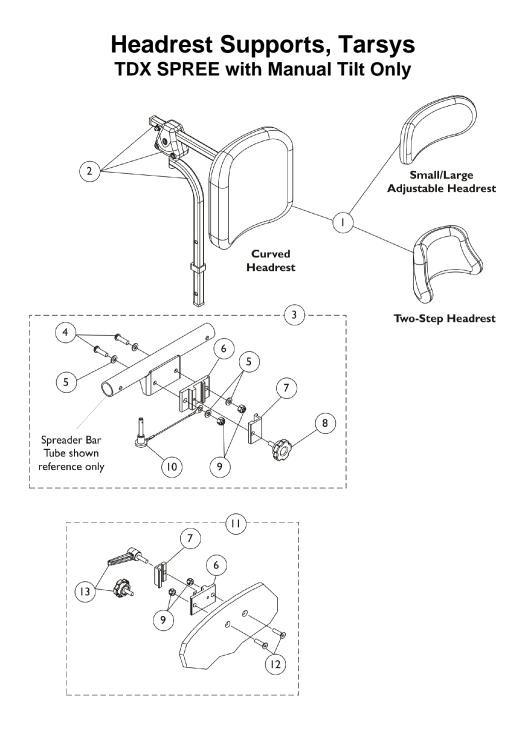

## Headrest Supports, Tarsys TDX SPREE with Manual Tilt Only

| ltem   |      |             |                                                                               | Quantity Per |          |
|--------|------|-------------|-------------------------------------------------------------------------------|--------------|----------|
| Number | Note | Part Number | Description                                                                   | Package      | Assembly |
| 1      |      | 0127700     | Headrest, Curved (6" W x 7" H)                                                | 1            | 1        |
| 1      |      | 0022600     | Kit, Headrest w/ Screws, Adjustable, Small, Otto<br>Bock<br>(9" W x 3-1/2" H) | 1            | 1        |
| 1      |      | 0022400     | Kit, Headrest w/ Screws, Adjustable, Large, Otto<br>Bock (12" W x 6" H)       | 1            | 1        |
| 1      |      | 0128000-NLA | NLA - Headrest, Two-Step (8-1/2" W x 5-1/2" H)                                | 1            | 1        |
| 2      |      | 1128754-NLA | NLA - Headrest Bracket Assembly, Offset                                       | 1            | 1        |
| 3      | А    | 1127973     | Kit, Headrest Clamp Hardware                                                  | 1            | 1        |
| 4      |      | 1028410-NLA | NLA - Screw, Socket Button Head (1/4-20 x 7/8")                               | 1            | 2        |
| 5      |      | 1026907     | Washer (1/4 x 1/2 x 1/16")                                                    | 1            | 4        |
| 6      | В    | 0237422-NLA | NLA - Clamp, Small Bottom Half                                                | 1            | 1        |
| 7      | В    | 0237522-NLA | NLA - Clamp, Small Top Half                                                   | 1            | 1        |
| 8      |      | 1072440     | Knob, Adjustment, Black (1/2" L Threads)                                      | 1            | 1        |
| 9      |      | 1025736     | Locknut (1/4-20)                                                              | 1            | 2        |
| 10     |      | 1128725-NLA | NLA - Pin, Quick Release with Lanyard                                         | 1            | 1        |
| 11     | С    | 0273100     | Kit, Headrest Clamp, Lever Style                                              | 1            | 1        |
| 12     |      | 0288706-NLA | NLA - Screw, Socket, Flat Head (1/4-20 x 1")                                  | 1            | 2        |
| 13     |      | 1072439-NLA | NLA - Knob, Adjustment, Black (3/4" L Threads)                                | 1            | 1        |
| В      |      |             |                                                                               |              |          |