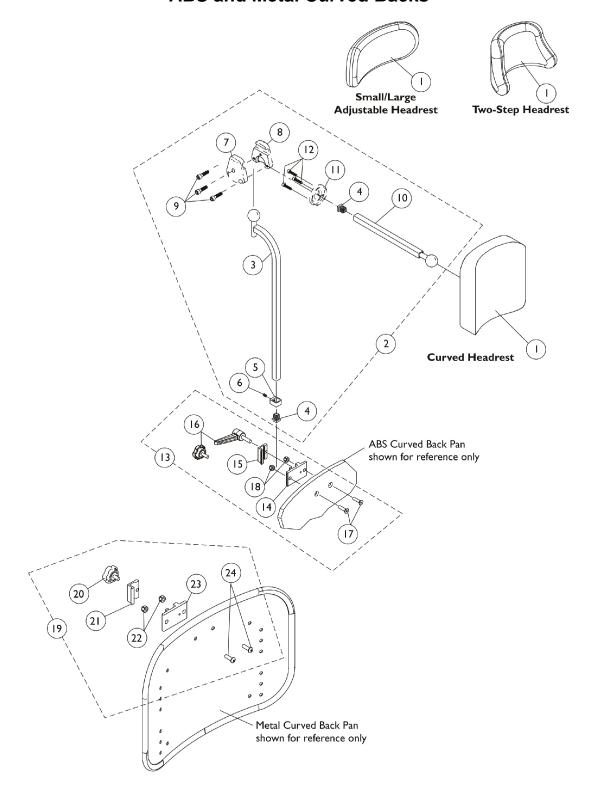

## Headrest Support Assembly ABS and Metal Curved Backs

## **Headrest Support Assembly ABS and Metal Curved Backs**

| Item   |      |             |                                                                               | Quantity Per |          |
|--------|------|-------------|-------------------------------------------------------------------------------|--------------|----------|
| Number | Note | Part Number | Description                                                                   | Package      | Assembly |
| 1      |      | 0127700     | Headrest, Curved (6" W x 7" H)                                                | 1            | 1        |
| 1      |      | 0128000-NLA | NLA - Headrest, Two-Step (8-1/2" W x 5-1/2" H)                                | 1            | 1        |
| 1      |      | 0022600     | Kit, Headrest w/ Screws, Adjustable, Small, Otto<br>Bock<br>(9" W x 3-1/2" H) | 1            | 1        |
| 1      |      | 0022400     | Kit, Headrest w/ Screws, Adjustable, Large, Otto<br>Bock (12" W x 6" H)       | 1            | 1        |
| 2      | Α    | 0197024     | Fixture Assembly, Offset Support                                              | 1            | 1        |
| 3      |      | 0271524-NLA | NLA - Tube, Offset Fixture, Black                                             | 1            | 1        |
| 4      |      | 1077076-NLA | NLA - Plug Button, Square (1/2")                                              | 1            | 2        |
| 5      |      | 0271124-NLA | NLA - Collar, Offset Fixture Tube                                             | 1            | 1        |
| 6      |      | 0288606-NLA | NLA - Screw, Set Socket Cup Point (#10-24 x 3/16")                            | 1            | 1        |
| 7      |      | 0271224     | Half Clamp, Non-Threaded Holes                                                | 1            | 1        |
| 8      |      | 0271324     | Half Clamp, Threaded Holes                                                    | 1            | 1        |
| 9      |      | 1027268     | Screw, Allen Head (1/4-20 x 1")                                               | 1            | 3        |
| 10     |      | 0271424-NLA | NLA - Tube, Fixture Adjustment                                                | 1            | 1        |
| 11     |      | 0283724-NLA | NLA - Ring, Fixture Clamp                                                     | 1            | 1        |
| 12     |      | 0067006-NLA | NLA - Screw, Cap, Socket Head (#10-32 x 1/2")                                 | 1            | 3        |
| 13     | B,E  | 0273100     | Kit, Headrest Clamp, Lever Style                                              | 1            | 1        |
| 14     | С    | 0237422-NLA | NLA - Clamp, Small Bottom Half                                                | 1            | 1        |
| 15     | С    | 0237522-NLA | NLA - Clamp, Small Top Half                                                   | 1            | 1        |
| 16     |      | 1072439-NLA | NLA - Knob, Adjustment, Black (3/4" L Threads)                                | 1            | 1        |
| 17     |      | 0288706-NLA | NLA - Screw, Socket, Flat Head (1/4-20 x 1")                                  | 1            | 2        |
| 18     |      | 1025736     | Locknut (1/4-20)                                                              | 1            | 2        |
| 19     | D    | 1160332     | Kit, Headrest Clamp, Knob Style                                               | 1            | 1        |
| 20     |      | 1072439-NLA | NLA - Knob, Adjustment, Black (3/4" L Threads)                                | 1            | 1        |
| 21     | С    | 0237522-NLA | NLA - Clamp, Small Top Half                                                   | 1            | 1        |
| 22     |      | 1025736     | Locknut (1/4-20)                                                              | 1            | 2        |
| 23     | С    | 0237422-NLA | NLA - Clamp, Small Bottom Half                                                | 1            | 1        |
| 24     |      | 1009838     | Screw, Socket Button (1/4-20 x 3/4")                                          | 1            | 2        |

NOTE: A - Includes items 3-12

B - Includes items 14-18. Item 16 Adjustment Knob was replaced with an Adjustment Lever. The Lever is not available as a separate part. The knob Part # 1072439 is still sold separately and is interchangeable with the Lever.

C - Clamp is no longer available individually. See Headrest Clamp Mounting Hardware Kit item 13 or 19 depending on Back Style.

D - Includes items 20-24 and used for Metal Curved Back models. Hardware can also be used with an Invacare PCS Back.

E - Hardware can also be used with an Invacare Personal back.