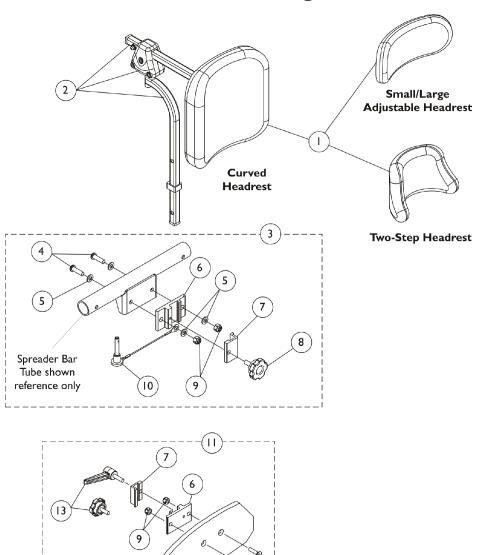

## **Headrest and Attaching Hardware**

## **Headrest and Attaching Hardware**

| Item   |      |             |                                                                               | Quantity Per |          |
|--------|------|-------------|-------------------------------------------------------------------------------|--------------|----------|
| Number | Note | Part Number | Description                                                                   | Package      | Assembly |
| 1      |      | 0127700     | Headrest, Curved (6" W x 7" H)                                                | 1            | 1        |
| 1      |      | 0022600     | Kit, Headrest w/ Screws, Adjustable, Small, Otto<br>Bock<br>(9" W x 3-1/2" H) | 1            | 1        |
| 1      |      | 0022400     | Kit, Headrest w/ Screws, Adjustable, Large, Otto<br>Bock (12" W x 6" H)       | 1            | 1        |
| 1      |      | 0128000-NLA | NLA - Headrest, Two-Step (8-1/2" W x 5-1/2" H)                                | 1            | 1 1      |
| 2      |      | 1128754-NLA | NLA - Headrest Bracket Assembly, Offset                                       | 1            | 1 1      |
| 3      | Α    | 1127973     | Kit, Headrest Clamp Hardware                                                  | 1            | 1 1      |
| 4      |      | 1028410-NLA | NLA - Screw, Socket Button Head (1/4-20 x 7/8")                               | 1            | 2        |
| 5      |      | 1026907     | Washer (1/4 x 1/2 x 1/16")                                                    | 1            | 4        |
| 6      | В    | 0237422-NLA | NLA - Clamp, Small Bottom Half                                                | 1            | 1 1      |
| 7      | В    | 0237522-NLA | NLA - Clamp, Small Top Half                                                   | 1            | 1 1      |
| 8      |      | 1072440     | Knob, Adjustment, Black (1/2" L Threads)                                      | 1            | 1 1      |
| 9      |      | 1025736     | Locknut (1/4-20)                                                              | 1            | 2        |
| 10     |      | 1128725-NLA | NLA - Pin, Quick Release with Lanyard                                         | 1            | 1        |
| 11     | С    | 0273100     | Kit, Headrest Clamp, Lever Style                                              | 1            | 1 1      |
| 12     |      | 0288706-NLA | NLA - Screw, Socket, Flat Head (1/4-20 x 1")                                  | 1            | 2        |
| 13     |      | 1072439-NLA | NLA - Knob, Adjustment, Black (3/4" L Threads)                                | 1            | 1 1      |

NOTE: A - Includes items 4-10

B - Clamp is no longer available individually. See Headrest Clamp Mounting Hardware item 3 or 11depending on Back Style.

C - Includes items 6, 7, 9 and 12-13. Item 13 Adjustment Knob was replaced with an Adjustment Lever. The Lever is not available as a separate part. The knob Part # 1072439 is still sold separately and is interchangeable with the Lever.