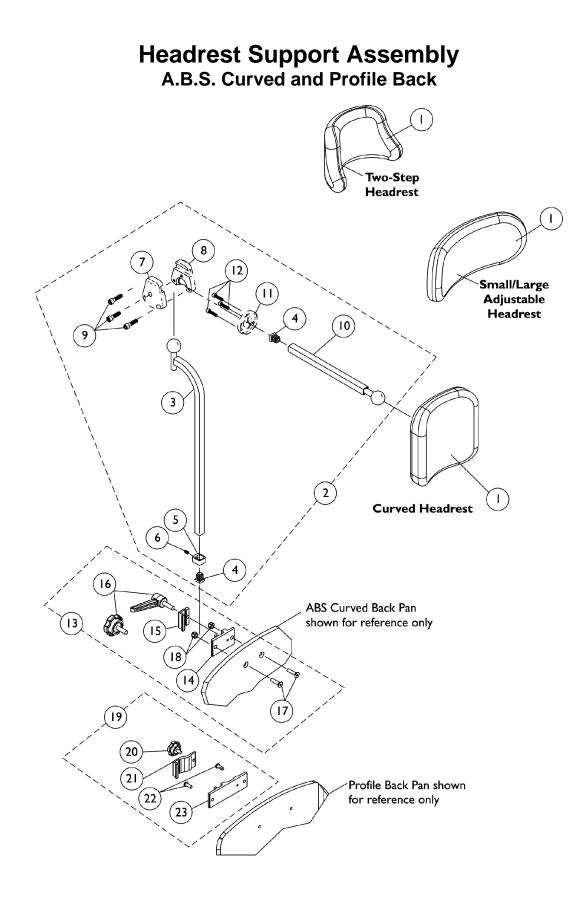

## Headrest Support Assembly A.B.S. Curved and Profile Back

| ltem<br>Number | Note | Part Number | Description                                                                   | Quantity Per |          |
|----------------|------|-------------|-------------------------------------------------------------------------------|--------------|----------|
|                |      |             |                                                                               | Package      | Assembly |
| 1              |      | 0127700     | Headrest, Curved (6" W x 7" H)                                                | 1            | 1        |
| 1              |      | 0128000-NLA | NLA - Headrest, Two-Step (8-1/2" W x 5-1/2" H)                                | 1            | 1        |
| 1              |      | 0022600     | Kit, Headrest w/ Screws, Adjustable, Small, Otto<br>Bock<br>(9" W x 3-1/2" H) | 1            | 1        |
| 1              |      | 0022400     | Kit, Headrest w/ Screws, Adjustable, Large, Otto<br>Bock (12" W x 6" H)       | 1            | 1        |
| 2              | A    | 0197024     | Fixture Assembly, Offset Support                                              | 1            | 1        |
| 3              |      | 0271524-NLA | NLA - Tube, Offset Fixture, Black                                             | 1            | 1        |
| 4              |      | 1077076-NLA | NLA - Plug Button, Square (1/2")                                              | 1            | 2        |
| 5              |      | 0271124-NLA | NLA - Collar, Offset Fixture Tube                                             | 1            | 1        |
| 6              |      | 0288606-NLA | NLA - Screw, Set Socket Cup Point (#10-24 x 3/16")                            | 1            | 1        |
| 7              |      | 0271224     | Half Clamp, Non-Threaded Holes                                                | 1            | 1        |
| 8              |      | 0271324     | Half Clamp, Threaded Holes                                                    | 1            | 1        |
| 9              |      | 1027268     | Screw, Allen Head (1/4-20 x 1")                                               | 1            | 3        |
| 10             |      | 0271424-NLA | NLA - Tube, Fixture Adjustment                                                | 1            | 1        |
| 11             |      | 0283724-NLA | NLA - Ring, Fixture Clamp                                                     | 1            | 1        |
| 12             |      | 0067006-NLA | NLA - Screw, Cap, Socket Head (#10-32 x 1/2")                                 | 1            | 3        |
| 13             | B,E  | 0273100     | Kit, Headrest Clamp, Lever Style                                              | 1            | 1        |
| 14             | D    | 0237422-NLA | NLA - Clamp, Small Bottom Half                                                | 1            | 1        |
| 15             | D    | 0237522-NLA | NLA - Clamp, Small Top Half                                                   | 1            | 1        |
| 16             |      | 1072439-NLA | NLA - Knob, Adjustment, Black (3/4" L Threads)                                | 1            | 1        |
| 17             |      | 0288706-NLA | NLA - Screw, Socket, Flat Head (1/4-20 x 1")                                  | 1            | 2        |
| 18             |      | 7930333     | Locknut (1/4-20)                                                              | 25           | 2        |
| 19             | С    | 1090196-NLA | NLA - Headrest Clamp Assembly                                                 | 1            | 1        |
| 20             |      | 1072440     | Knob, Adjustment, Black (1/2" L Threads)                                      | 1            | 1        |
| 21             |      | 0235322-NLA | NLA - Clamp, Large Top Half                                                   | 1            | 1        |
| 22             |      | 0258006-NLA | NLA - Screw, Socket Head, Cap, Button (1/4-20 x 5/8")                         | 1            | 2        |
| 23             |      | 0235222-NLA | NLA - Clamp, Large Bottom Half                                                | 1            | 1        |