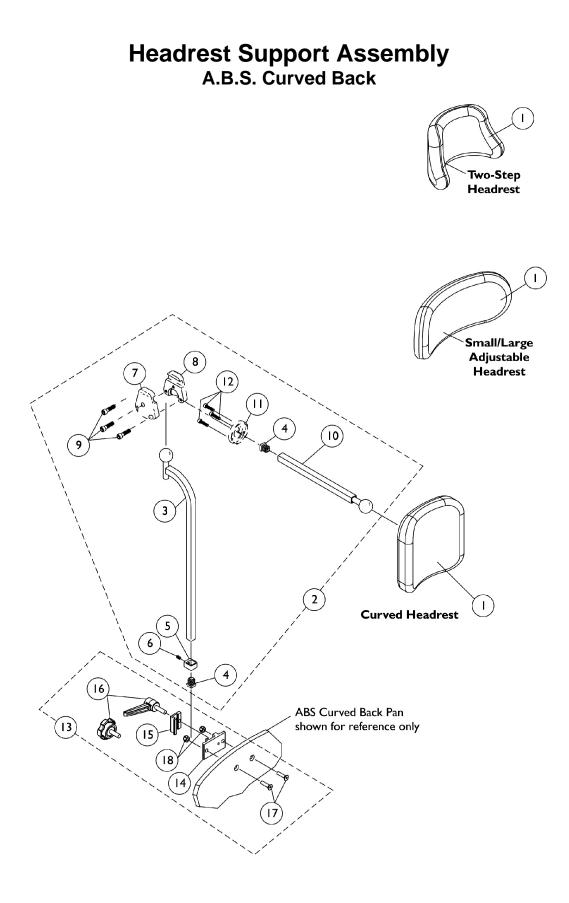

## Headrest Support Assembly A.B.S. Curved Back

| ltem<br>Number | Note | Part Number |                                                                               | Quantity Per |          |
|----------------|------|-------------|-------------------------------------------------------------------------------|--------------|----------|
|                |      |             | Description                                                                   | Package      | Assembly |
| 1              |      | 0127700     | Headrest, Curved (6" W x 7" H)                                                | 1            | 1        |
| 1              |      | 0128000-NLA | NLA - Headrest, Two-Step (8-1/2" W x 5-1/2" H)                                | 1            | 1        |
| 1              |      | 0022600     | Kit, Headrest w/ Screws, Adjustable, Small, Otto<br>Bock<br>(9" W x 3-1/2" H) | 1            | 1        |
| 1              |      | 0022400     | Kit, Headrest w/ Screws, Adjustable, Large, Otto<br>Bock (12" W x 6" H)       | 1            | 1        |
| 2              |      | 0197024     | Fixture Assembly, Offset Support                                              | 1            | 1        |
| 3              |      | 0271524-NLA | NLA - Tube, Offset Fixture, Black                                             | 1            | 1        |
| 4              |      | 1077076-NLA | NLA - Plug Button, Square (1/2")                                              | 1            | 2        |
| 5              |      | 0271124-NLA | NLA - Collar, Offset Fixture Tube                                             | 1            | 1        |
| 6              |      | 0288606-NLA | NLA - Screw, Set Socket Cup Point (#10-24 x 3/16")                            | 1            | 1        |
| 7              |      | 0271224     | Half Clamp, Non-Threaded Holes                                                | 1            | 1        |
| 8              |      | 0271324     | Half Clamp, Threaded Holes                                                    | 1            | 1        |
| 9              |      | 1027268     | Screw, Allen Head (1/4-20 x 1")                                               | 1            | 3        |
| 10             |      | 0271424-NLA | NLA - Tube, Fixture Adjustment                                                | 1            | 1        |
| 11             |      | 0283724-NLA | NLA - Ring, Fixture Clamp                                                     | 1            | 1        |
| 12             |      | 0067006-NLA | NLA - Screw, Cap, Socket Head (#10-32 x 1/2")                                 | 1            | 3        |
| 13             | B,C  | 0273100     | Kit, Headrest Clamp, Lever Style                                              | 1            | 1        |
| 14             | А    | 0237422-NLA | NLA - Clamp, Small Bottom Half                                                | 1            | 1        |
| 15             | А    | 0237522-NLA | NLA - Clamp, Small Top Half                                                   | 1            | 1        |
| 16             |      | 1072439-NLA | NLA - Knob, Adjustment, Black (3/4" L Threads)                                | 1            | 1        |
| 17             |      | 0288706-NLA | NLA - Screw, Socket, Flat Head (1/4-20 x 1")                                  | 1            | 2        |
| 18             |      | 7930333     | Locknut (1/4-20)                                                              | 25           | 2        |