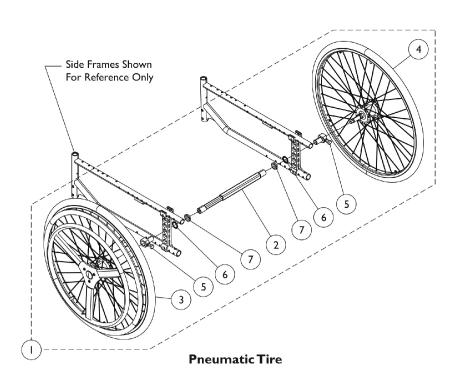

## **Accessories - One Arm Drive Assemblies**

| Item   |                 |                |                                                            | Quantity Per |          |
|--------|-----------------|----------------|------------------------------------------------------------|--------------|----------|
| Number | Note            | Part Number    | Description                                                | Package      | Assembly |
| 1      | Α               | 1513269        | One Arm Drive Assembly, Pneumatic w/ Hardware              | 1            | 1        |
|        |                 |                | (15 - 17" W)                                               |              | _        |
| 2      |                 |                | Shaft, Telescopic, One Arm Drive (15 - 17" W)              | 1            | 1        |
| 3      |                 |                | Wheel, Active, Pneumatic, DHR (24")                        | 1            | 1 1      |
| 4      |                 |                | Wheel, Passive, Pneumatic, DHR (24")                       | 1            | 1        |
| 5      |                 |                | Bushing, Quick Release                                     | 1            | 2        |
| 6      |                 |                | Washer, Serrated (M20.3 x 30mm x 1.5mm)                    | 1            | 2        |
| 7      |                 |                | Nut, One Arm Drive                                         | 1            | 2        |
| 3      |                 | 1509382        | Wheel, Active, Pneumatic, DHR (24")                        | 1            | 1 1      |
| 4      |                 | 1508491        | Wheel, Passive, Pneumatic, DHR (24")                       | 1            | 1 1      |
| 5      |                 | 1508488        | Bushing, Quick Release                                     | 1            | 2        |
| 1      | A               | 1513270        | One Arm Drive Assembly, Pneumatic w/ Hardware (18 - 20" W) | 1            | 1        |
| 2      |                 |                | Shaft, Telescopic, One Arm Drive (18 - 20" W)              | 1            | 1 1      |
| 3      |                 |                | Wheel, Active, Pneumatic, DHR (24")                        | 1            | 1 1      |
| 4      |                 |                | Wheel, Passive, Pneumatic, DHR (24")                       | 1            | 1 1      |
| 5      |                 |                | Bushing, Quick Release                                     | 1            | 2        |
| 6      |                 |                | Washer, Serrated (M20.3 x 30mm x 1.5mm)                    | 1            | 2        |
| 7      |                 |                | Nut, One Arm Drive                                         | 1            | 2        |
| 2      |                 | 1508487        | Shaft, Telescopic, One Arm Drive (18 - 20" W)              | 1            | 1 1      |
| 3      |                 | 1509382        | Wheel, Active, Pneumatic, DHR (24")                        | 1            | 1 1      |
| 4      |                 | 1508491        | Wheel, Passive, Pneumatic, DHR (24")                       | 1            | 1        |
| 5      |                 | 1508488        | Bushing, Quick Release                                     | 1            | 2        |
| 1      | Α               | 1513271        | One Arm Drive Assembly, Solid w/ Hardware (15 - 17" W)     | 1            | 1        |
| 2      |                 |                | Shaft, Telescopic, One Arm Drive (15 - 17" W)              | 1            | 1 1      |
| 3      |                 |                | Wheel, Solid, Active, DHR (24")                            | 1            | 1 1      |
| 4      |                 |                | Wheel, Solid, Passive (24")                                | 1            | 1        |
| 5      |                 |                | Bushing, Quick Release                                     | 1            | 2        |
| 6      |                 |                | Washer, Serrated (M20.3 x 30mm x 1.5mm)                    | 1            | 2        |
| 7      |                 |                | Nut, One Arm Drive                                         | 1            | 2        |
| 2      |                 | 1511769        | Shaft, Telescopic, One Arm Drive (15 - 17" W)              | 1            | 1        |
| 3      |                 | 1509436        | Wheel, Solid, Active, DHR (24")                            | 1            | 1        |
| 5      |                 | 1508488        | Bushing, Quick Release                                     | 1            | 2        |
| 1      | Α               | 1513272        | One Arm Drive Assembly, Solid w/ Hardware (18 - 20" W)     | 1            | 1        |
| 2      |                 |                | Shaft, Telescopic, One Arm Drive (18 - 20" W)              | 1            | 1        |
| 3      |                 |                | Wheel, Solid, Active, DHR (24")                            | 1            | 1        |
| 4      |                 |                | Wheel, Solid, Passive (24")                                | 1            | 1        |
| 5      |                 |                | Bushing, Quick Release                                     | 1            | 2        |
| 6      |                 |                | Washer, Serrated (M20.3 x 30mm x 1.5mm)                    | 1 1          | 2        |
| 7      |                 |                | Nut, One Arm Drive                                         | 1 1          | 2        |
| 2      |                 | 1509436        | Wheel, Solid, Active, DHR (24")                            | 1 1          | 1        |
| 4      |                 | 1508490        | Wheel, Solid, Passive (24")                                | 1 1          |          |
|        | l<br>- Includes | s items 3 - 7. | 777.55., Solid, 1 doores (2 1 )                            | <u>'</u>     | '        |