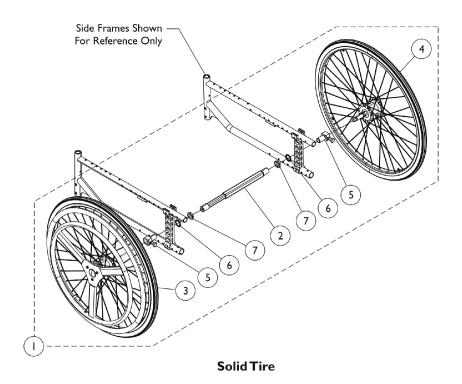

## **Accessories - One Arm Drive Assemblies**

| Item   |                 |                |                                                            | Quantity Per |          |
|--------|-----------------|----------------|------------------------------------------------------------|--------------|----------|
| Number | Note            | Part Number    | Description                                                | Package      | Assembly |
| 1      | Α               | 1513269        | One Arm Drive Assembly, Pneumatic w/ Hardware              | 1            | 1        |
|        |                 |                | (15 - 17" W)                                               |              | _        |
| 2      |                 |                | Shaft, Telescopic, One Arm Drive (15 - 17" W)              | 1            | 1        |
| 3      |                 |                | Wheel, Active, Pneumatic, DHR (24")                        | 1            | 1 1      |
| 4      |                 |                | Wheel, Passive, Pneumatic, DHR (24")                       | 1            | 1        |
| 5      |                 |                | Bushing, Quick Release                                     | 1            | 2        |
| 6      |                 |                | Washer, Serrated (M20.3 x 30mm x 1.5mm)                    | 1            | 2        |
| 7      |                 |                | Nut, One Arm Drive                                         | 1            | 2        |
| 3      |                 | 1509382        | Wheel, Active, Pneumatic, DHR (24")                        | 1            | 1 1      |
| 4      |                 | 1508491        | Wheel, Passive, Pneumatic, DHR (24")                       | 1            | 1 1      |
| 5      |                 | 1508488        | Bushing, Quick Release                                     | 1            | 2        |
| 1      | A               | 1513270        | One Arm Drive Assembly, Pneumatic w/ Hardware (18 - 20" W) | 1            | 1        |
| 2      |                 |                | Shaft, Telescopic, One Arm Drive (18 - 20" W)              | 1            | 1 1      |
| 3      |                 |                | Wheel, Active, Pneumatic, DHR (24")                        | 1            | 1 1      |
| 4      |                 |                | Wheel, Passive, Pneumatic, DHR (24")                       | 1            | 1 1      |
| 5      |                 |                | Bushing, Quick Release                                     | 1            | 2        |
| 6      |                 |                | Washer, Serrated (M20.3 x 30mm x 1.5mm)                    | 1            | 2        |
| 7      |                 |                | Nut, One Arm Drive                                         | 1            | 2        |
| 2      |                 | 1508487        | Shaft, Telescopic, One Arm Drive (18 - 20" W)              | 1            | 1 1      |
| 3      |                 | 1509382        | Wheel, Active, Pneumatic, DHR (24")                        | 1            | 1 1      |
| 4      |                 | 1508491        | Wheel, Passive, Pneumatic, DHR (24")                       | 1            | 1        |
| 5      |                 | 1508488        | Bushing, Quick Release                                     | 1            | 2        |
| 1      | Α               | 1513271        | One Arm Drive Assembly, Solid w/ Hardware (15 - 17" W)     | 1            | 1        |
| 2      |                 |                | Shaft, Telescopic, One Arm Drive (15 - 17" W)              | 1            | 1 1      |
| 3      |                 |                | Wheel, Solid, Active, DHR (24")                            | 1            | 1 1      |
| 4      |                 |                | Wheel, Solid, Passive (24")                                | 1            | 1        |
| 5      |                 |                | Bushing, Quick Release                                     | 1            | 2        |
| 6      |                 |                | Washer, Serrated (M20.3 x 30mm x 1.5mm)                    | 1            | 2        |
| 7      |                 |                | Nut, One Arm Drive                                         | 1            | 2        |
| 2      |                 | 1511769        | Shaft, Telescopic, One Arm Drive (15 - 17" W)              | 1            | 1        |
| 3      |                 | 1509436        | Wheel, Solid, Active, DHR (24")                            | 1            | 1        |
| 5      |                 | 1508488        | Bushing, Quick Release                                     | 1            | 2        |
| 1      | Α               | 1513272        | One Arm Drive Assembly, Solid w/ Hardware (18 - 20" W)     | 1            | 1        |
| 2      |                 |                | Shaft, Telescopic, One Arm Drive (18 - 20" W)              | 1            | 1        |
| 3      |                 |                | Wheel, Solid, Active, DHR (24")                            | 1            | 1        |
| 4      |                 |                | Wheel, Solid, Passive (24")                                | 1            | 1        |
| 5      |                 |                | Bushing, Quick Release                                     | 1            | 2        |
| 6      |                 |                | Washer, Serrated (M20.3 x 30mm x 1.5mm)                    | 1 1          | 2        |
| 7      |                 |                | Nut, One Arm Drive                                         | 1 1          | 2        |
| 2      |                 | 1509436        | Wheel, Solid, Active, DHR (24")                            | 1 1          | 1        |
| 4      |                 | 1508490        | Wheel, Solid, Passive (24")                                | 1 1          |          |
|        | l<br>- Includes | s items 3 - 7. | 777.55., Solid, 1 doores (2 1 )                            | <u>'</u>     | '        |