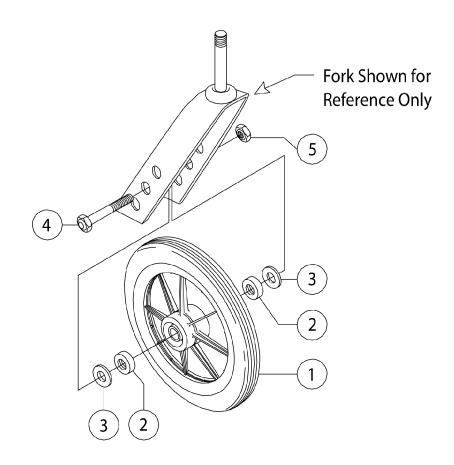

## **Caster Assembly**

| Caster Size                                                                                                                                                               | Tire Type              | Item 1<br>Caster Single   | Item 2<br>Wide Axle<br>Spacer | Item 3<br>Narrow Axle<br>Spacer | Item 4<br>Front Axle | Item 5<br>Front Axle Nut |
|---------------------------------------------------------------------------------------------------------------------------------------------------------------------------|------------------------|---------------------------|-------------------------------|---------------------------------|----------------------|--------------------------|
| 5"                                                                                                                                                                        | Urethane               | C51                       | 1026172                       | 1026102                         | 40317X001            | 60264X001                |
| 7"                                                                                                                                                                        | Urethane               | RP182004<br>See Note(s) A | N/A                           | 1026102<br>See Note(s) B        | 40317X001            | 60264X001                |
| 8"                                                                                                                                                                        | Urethane               | 1077808                   | N/A                           | 1026102                         | 40317X001            | 60264X001                |
| 8"                                                                                                                                                                        | Pneumatic              | C841D                     | N/A                           | 1026102                         | 40317X001            | 60264X001                |
| 8"                                                                                                                                                                        | Pneumatic<br>Flat Free | 1077167-NLA               | N/A                           | 1026102                         | 40317X001            | 60264X001                |
| NOTE: A - This is a TAG part. All Tag parts are listed online as NET ONLY Pricing. No further discounts are taken from Net pricing.<br>B - Quantity is (2) for 7" Casters |                        |                           |                               |                                 |                      |                          |
| NOTE: Bearing 40117x026 is used for all these casters.                                                                                                                    |                        |                           |                               |                                 |                      |                          |