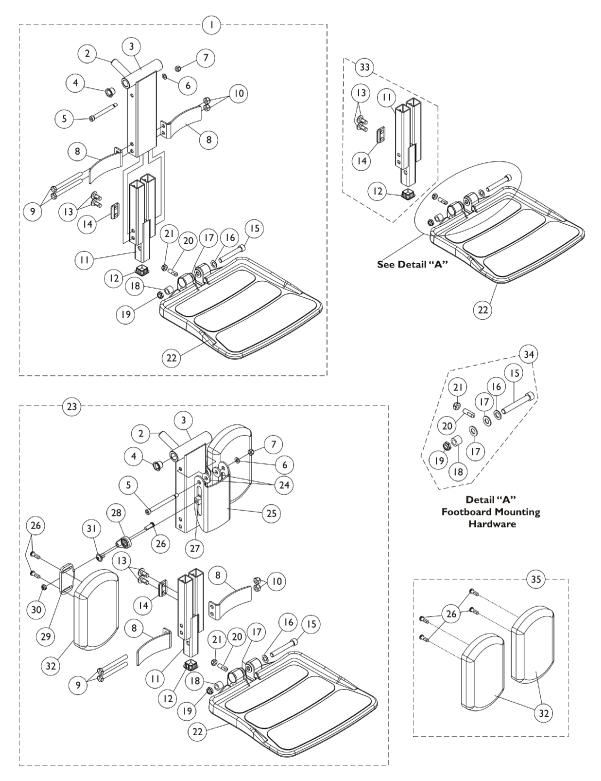

| Item<br>Number | Note | Part Number | Description                                                                  | Quantity Per |          |
|----------------|------|-------------|------------------------------------------------------------------------------|--------------|----------|
|                |      |             |                                                                              | Package      | Assembly |
| 1              | Α    | 1165388     | Center Mount Front Rigging w/ One PC Footboard (11" - 15" Range)             | 1            | 1        |
| 2              |      |             | Rack, Center Mount Rigging Angle Adjustable                                  | 1            | 1        |
| 3              |      |             | Support, Footrest, Center Mount, Black - Regular                             | 1            | 1        |
| 4              |      |             | Bearing, Flange (1/2 x 13/16 x 1/2")                                         | 1            | 2        |
| 5              |      |             | Screw, Shoulder Hex Socket Head (5/16" x 2-1/2", 1/4-20)                     | 1            | 1        |
| 6              |      |             | Washer (1/4 x 1/2 x 1/16")                                                   | 1            | 1        |
| 7              |      |             | Locknut (1/4-20)                                                             | 1            | 1        |
| 8              |      |             | Bracket, Heel Stop, Black                                                    | 1            | 2        |
| 9              |      |             | NLA - Screw, Hex Head (5/16-18 x 3-1/4")                                     | 1            | 2        |
| 10             |      |             | Locknut (5/16-18)                                                            | 1            | 2        |
| 11             |      |             | Footboard Extension Assembly, Black (11" - 15" Range)                        | 1            | 1        |
| 12             |      |             | Plug Button, Black (1" Square)                                               | 1            | 1        |
| 13             |      |             | Screw, Socket, Button Head w/ Patch (5/16-18 x 3/4")                         | 1            | 4        |
| 14             |      |             | Cleat, Button Head                                                           | 1            | 2        |
| 15             |      |             | Screw, Socket Head (3/8-16 x 2-1/2")                                         | 1            | 1        |
| 16             |      |             | Washer, Flat (3/8 x 11/16 x 1/16")                                           | 1            | 1        |
| 17             |      |             | Washer, Nylon (3/8 x 3/4 x 1/16")                                            | 1            | 2        |
| 18             |      |             | Bushing (3/8 x 5/8 x 1/2")                                                   | 1            | 1        |
| 19             |      |             | Locknut, Low Profile (3/8-16)                                                | 1            | 1        |
| 20             |      |             | Screw, Set Socket Flat Point (5/16-18 x 1")                                  | 1            | 1        |
| 21             |      |             | Locknut (5/16-18)                                                            | 1            | 1        |
| 22             |      |             | Footboard w/ Cover (11-1/4" W x 11-1/2" L)                                   | 1            | 1        |
| 23             | В    | 1165389     | Center Mount Front Rigging w/ One PC Footboard & Calf Pads (11" - 15" Range) | 1            | 1        |
| 2              |      |             | Rack, Center Mount Rigging Angle Adjustable                                  | 1            | 1        |
| 3              |      |             | Support, Footrest, Center Mount, Black - Regular                             | 1            | 1        |
| 4              |      |             | Bearing, Flange (1/2 x 13/16 x 1/2")                                         | 1            | 2        |
| 5              |      |             | Screw, Shoulder Hex Socket Head (5/16" x 3", 1/4-20)                         | 1            | 1        |
| 6              |      |             | Washer (1/4 x 1/2 x 1/16")                                                   | 1            | 1        |
| 7              |      |             | Locknut (1/4-20)                                                             | 1            | 1        |
| 8              |      |             | Bracket, Heel Stop, Black                                                    | 1            | 2        |
| 9              |      |             | NLA - Screw, Hex Head (5/16-18 x 3")                                         | 1            | 2        |
| 10             |      |             | Locknut (5/16-18)                                                            | 1            | 2        |
| 11             |      |             | Footboard Extension Assembly, Black (11" - 15" Range)                        | 1            | 1        |
| 12             |      |             | Plug Button, Black (1" Square)                                               | 1            | 1        |
| 13             |      |             | Screw, Socket, Button Head w/ Patch (5/16-18 x 3/4")                         | 1            | 4        |
| 14             |      |             | Cleat, Button Head                                                           | 1            | 2        |
| 15             |      |             | Screw, Socket Head (3/8-16 x 2-1/2")                                         | 1            | 1        |
| 16             |      |             | Washer, Flat (3/8 x 11/16 x 1/16")                                           | 1            | 1        |

| Item<br>Number |      | Part Number | Description                                           | Quantity Per |          |
|----------------|------|-------------|-------------------------------------------------------|--------------|----------|
|                | Note |             |                                                       | Package      | Assembly |
| 17             |      |             | Washer, Nylon (3/8 x 3/4 x 1/16")                     | 1            | 2        |
| 18             |      |             | Bushing (3/8 x 5/8 x 1/2")                            | 1            | 1        |
| 19             |      |             | Locknut, Low Profile (3/8-16)                         | 1            | 1        |
| 20             |      |             | Screw, Set Socket Flat Point (5/16-18 x 1")           | 1            | 1        |
| 21             |      |             | Locknut (5/16-18)                                     | 1            | 1        |
| 22             |      |             | Footboard w/ Cover (11-1/4" W x 11-1/2" L)            | 1            | 1        |
| 24             |      |             | Washer, Nylon (5/16 x 7/8 x 1/8")                     | 1            | 2        |
| 25             |      |             | Bracket, Calf Pad, Black                              | 1            | 1        |
| 26             |      |             | Screw, Socket Button Head w/ Patch (1/4-20 x 3/4")    | 1            | 6        |
| 27             |      |             | Nut, T (5/16-18)                                      | 1            | 2        |
| 28             |      |             | Adjuster, Calf Pad                                    | 1            | 2        |
| 29             |      |             | Bracket, Mounting, Calf Pad                           | 1            | 2        |
| 30             |      |             | Locknut (1/4-20)                                      | 1            | 2        |
| 31             |      |             | Screw, Socket, Button Head w/ Patch (5/16-18 x 1/2")  | 1            | 2        |
| 32             |      |             | Pad, Calf (4-1/2" W x 7-1/4" L)                       | 1            | 2        |
| 33             | С    | 1166067     | Kit, Footboard Extension Assembly (11" - 15" Range)   | 1            | 1        |
| 11             |      |             | Footboard Extension Assembly, Black (11" - 15" Range) | 1            | 1        |
| 12             |      |             | Plug Button, Black (1" Square)                        | 1            | 1        |
| 13             |      |             | Screw, Socket, Button Head w/ Patch (5/16-18 x 3/4")  | 1            | 4        |
| 14             |      |             | Cleat, Button Head                                    | 1            | 2        |
| 34             | D    | 1147134     | Kit, Footboard Mounting Hardware                      | 1            | 1        |
| 15             |      |             | Screw, Socket Head (3/8-16 x 2-1/2")                  | 1            | 1        |
| 16             |      |             | Washer, Flat (3/8 x 11/16 x 1/16")                    | 1            | 1        |
| 17             |      |             | Washer, Nylon (3/8 x 3/4 x 1/16")                     | 1            | 2        |
| 18             |      |             | Bushing (3/8 x 5/8 x 1/2")                            | 1            | 1        |
| 19             |      |             | Locknut, Low Profile (3/8-16)                         | 1            | 1        |
| 20             |      |             | Screw, Set Socket Flat Point (5/16-18 x 1")           | 1            | 1        |
| 21             |      |             | Locknut (5/16-18)                                     | 1            | 1        |
| 22             |      | 1114311     | Footboard w/ Cover (11-1/4" W x 11-1/2" L)            | 1            | 1        |
| 35             | E    | 1163373     | Kit, Calf Pad (Pair)                                  | 1            | 1        |
| 26             |      |             | Pad, Calf (4-1/2" W x 7-1/4" L)                       | 1            | 2        |
| 32             |      |             | Screw, Socket Button Head w/ Patch (1/4-20 x 3/4")    | 1            | 4        |
|                | F    | 1165506     | Kit, Bracket, Calf Pad Mounting w/ Hardware           | 1            | 1        |
| 5              |      |             | Screw, Shoulder Hex Socket Head (5/16" x 3", 1/4-20)  | 1            | 1        |
| 6              |      |             | Washer (1/4 x 1/2 x 1/16")                            | 1            | 1        |
| 7              |      |             | Locknut (1/4-20)                                      | 1            | 1        |
| 24             |      |             | Washer, Nylon (5/16 x 7/8 x 1/8")                     | 1            | 2        |
| 25             |      |             | Bracket, Calf Pad, Black                              | 1            | 1        |
|                | G    | 1165505     | Kit, Hardware, Calf Pad Adjustment                    | 1            | 1        |
| 26             |      |             | Screw, Socket Button Head w/ Patch (1/4-20 x 3/4")    | 1            | 2        |

| Item   |      |             |                                                      | Quantity Per |          |
|--------|------|-------------|------------------------------------------------------|--------------|----------|
| Number | Note | Part Number | Description                                          | Package      | Assembly |
| 27     |      |             | Nut, T (5/16-18)                                     | 1            | 2        |
| 28     |      |             | Adjuster, Calf Pad                                   | 1            | 2        |
| 29     |      |             | Bracket, Mounting, Calf Pad                          | 1            | 2        |
| 30     |      |             | Locknut (1/4-20)                                     | 1            | 2        |
| 31     |      |             | Screw, Socket, Button Head w/ Patch (5/16-18 x 1/2") | 1            | 2        |

NOTE: A - Includes items 2-22

B - Includes items 2-22 and 24-32

C - Includes items 11-14

D - Includes items 15-21

E - Includes items 26 and 32

F - Not shown. Includes items 5-7, 24 and 25

G - Not shown. Includes items 26-31