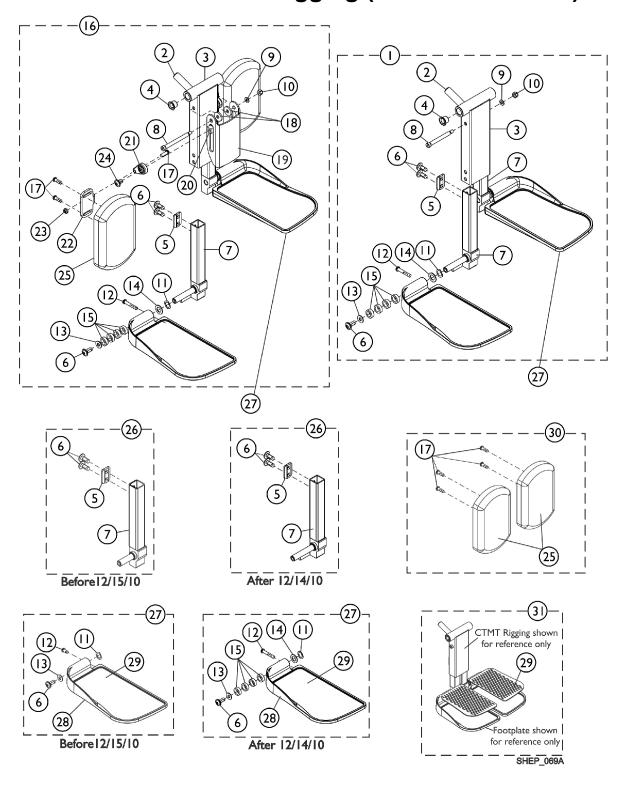

| Item   |      |             |                                                                                                 | Quantity Per |          |
|--------|------|-------------|-------------------------------------------------------------------------------------------------|--------------|----------|
| Number | Note | Part Number | Description                                                                                     | Package      | Assembly |
| 1      | А    | 1121990     | Kit, Center Mount Front Rigging, Junior<br>(CTMTJ/CTMT-FJ) ASBA/ADJASBA (9-1/2" - 11"<br>Range) | 1            | 1        |
| 2      |      |             | Rack, Center Mount Rigging Angle Adjustable                                                     | 1            | 1 1      |
| 3      |      |             | Support, Footrest, Center Mount, Black - Short                                                  | 1            | 1 1      |
| 4      |      |             | Bearing, Flange (1/2 x 13/16 x 1/2")                                                            | 1            | 2        |
| 5      |      |             | Cleat, Button Head                                                                              | 1            | 2        |
| 6      |      |             | Screw, Socket, Button Head w/ Patch (5/16-18 x 3/4")                                            | 1            | 6        |
| 7      |      |             | Tube, Extension, Footrest, Short, Black - Right                                                 | 1            | 1 1      |
| 7      |      |             | Tube, Extension, Footrest, Short, Black - Left                                                  | 1            | 1 1      |
| 8      |      |             | Screw, Shoulder Hex Socket Head (5/16" x 2-1/2", 1/4-20)                                        | 1            | 1        |
| 9      |      |             | Washer (1/4 x 1/2 x 1/16")                                                                      | 1            | 1 1      |
| 10     |      |             | Locknut (1/4-20)                                                                                | 1            | 1 1      |
| 11     |      |             | NLA - Washer, Wave (17/32 x 3/4 x 1/64")                                                        | 1            | 2        |
| 12     |      |             | Screw, Socket Button Head (1/4-20 x 1-1/2")                                                     | 1            | 2        |
| 13     |      |             | Washer, Nylon (5/16 x 11/16 x 1/16")                                                            | 1            | 2        |
| 14     |      |             | Washer (1/2 x 7/8 x 3/64")                                                                      | 1            | 2        |
| 15     |      |             | Spacer, Nylon (1/2 x 3/4 x 1/4")                                                                | 1            | 8        |
| 1      | Α    | 1117262     | Kit, Center Mount Front Rigging (CTMT) (CTMT-F), ASBA/ADJASBA (11" - 15" Range)                 | 1            | 1        |
| 2      |      |             | Rack, Center Mount Rigging Angle Adjustable                                                     | 1            | 1 1      |
| 3      |      |             | Support, Footrest, Center Mount, Black - Regular                                                | 1            | 1 1      |
| 4      |      |             | Bearing, Flange (1/2 x 13/16 x 1/2")                                                            | 1            | 2        |
| 5      |      |             | Cleat, Button Head                                                                              | 1            | 2        |
| 6      |      |             | Screw, Socket, Button Head w/ Patch (5/16-18 x 3/4")                                            | 1            | 6        |
| 7      |      |             | Tube, Extension, Footrest, Medium, Black - Right                                                | 1            | 1 1      |
| 7      |      |             | Tube, Extension, Footrest, Medium, Black - Left                                                 | 1            | 1 1      |
| 8      |      |             | Screw, Shoulder Hex Socket Head (5/16" x 2-1/2", 1/4-20)                                        | 1            | 1        |
| 9      |      |             | Washer (1/4 x 1/2 x 1/16")                                                                      | 1            | 1        |
| 10     |      |             | Locknut (1/4-20)                                                                                | 1            | 1 1      |
| 11     |      |             | NLA - Washer, Wave (17/32 x 3/4 x 1/64")                                                        | 1            | 2        |
| 12     |      |             | Screw, Socket Button Head (1/4-20 x 1-1/2")                                                     | 1            | 2        |
| 13     |      |             | Washer, Nylon (5/16 x 11/16 x 1/16")                                                            | 1            | 2        |
| 14     |      |             | Washer (1/2 x 7/8 x 3/64")                                                                      | 1            | 2        |
| 15     |      |             | Spacer, Nylon (1/2 x 3/4 x 1/4")                                                                | 1            | 8        |
| 1      | A    | 1117263     | Kit, Center Mount Front Rigging (CTMT-L) (CTMT-FL), ASBA/ADJASBA (14" - 18" Range)              | 1            | 1        |
| 2      |      |             | Rack, Center Mount Rigging Angle Adjustable                                                     | 1            | 1        |
| 3      |      |             | Support, Footrest, Center Mount, Black - Regular                                                | 1            | 1        |
| 4      |      |             | Bearing, Flange (1/2 x 13/16 x 1/2")                                                            | 1            | 2        |
| 5      |      |             | Cleat, Button Head                                                                              | 1            | 2        |
| 6      |      |             | Screw, Socket, Button Head w/ Patch (5/16-18 x 3/4")                                            | 1            | 6        |
| 7      |      |             | Tube, Extension, Footrest, Long, Black - Right                                                  | 1            | 1        |

| Item   |      |             |                                                                                                      | Quantity Per |          |
|--------|------|-------------|------------------------------------------------------------------------------------------------------|--------------|----------|
| Number | Note | Part Number | Description                                                                                          | Package      | Assembly |
| 7      |      |             | Tube, Extension, Footrest, Long, Black - Left                                                        | 1            | 1        |
| 8      |      |             | Screw, Shoulder Hex Socket Head (5/16" x 2-1/2", 1/4-20)                                             | 1            | 1        |
| 9      |      |             | Washer (1/4 x 1/2 x 1/16")                                                                           | 1            | 1        |
| 10     |      |             | Locknut (1/4-20)                                                                                     | 1            | 1        |
| 11     |      |             | NLA - Washer, Wave (17/32 x 3/4 x 1/64")                                                             | 1            | 2        |
| 12     |      |             | Screw, Socket Button Head (1/4-20 x 1-1/2")                                                          | 1            | 2        |
| 13     |      |             | Washer, Nylon (5/16 x 11/16 x 1/16")                                                                 | 1            | 2        |
| 14     |      |             | Washer (1/2 x 7/8 x 3/64")                                                                           | 1 1          | 2        |
| 15     |      |             | Spacer, Nylon (1/2 x 3/4 x 1/4")                                                                     | 1            | 8        |
| 16     | В    | 1161428     | Kit, Center Mount Front Rigging w/Calf Pad - Short (CTMTJ/CTMT-FJ) ASBA/ADJASBA (9-1/2" - 11" Range) | 1            | 1        |
| 2      |      |             | Rack, Center Mount Rigging Angle Adjustable                                                          | 1            | 1        |
| 3      |      |             | Support, Footrest, Center Mount, Black - Short                                                       | 1            | 1        |
| 4      |      |             | Bearing, Flange (1/2 x 13/16 x 1/2")                                                                 | 1            | 2        |
| 5      |      |             | Cleat, Button Head                                                                                   | 1            | 2        |
| 6      |      |             | Screw, Socket, Button Head w/ Patch (5/16-18 x                                                       | '<br>  1     | 6        |
|        |      |             | 3/4")                                                                                                | '            |          |
| 7      |      |             | Tube, Extension, Footrest, Short, Black - Right                                                      | 1            | 1        |
| 7      |      |             | Tube, Extension, Footrest, Short, Black - Left                                                       | 1            | 1        |
| 8      |      |             | Screw, Shoulder Hex Socket Head (5/16" x 3", 1/4-20)                                                 | 1            | 1        |
| 9      |      |             | Washer (1/4 x 1/2 x 1/16")                                                                           | 1            | 1        |
| 10     |      |             | Locknut (1/4-20)                                                                                     | 1            | 1        |
| 11     |      |             | NLA - Washer, Wave (17/32 x 3/4 x 1/64")                                                             | 1            | 2        |
| 12     |      |             | Screw, Socket Button Head (1/4-20 x 1-1/2")                                                          | 1            | 2        |
| 13     |      |             | Washer, Nylon (5/16 x 11/16 x 1/16")                                                                 | 1            | 2        |
| 14     |      |             | Washer (1/2 x 7/8 x 3/64")                                                                           | 1            | 2        |
| 15     |      |             | Spacer, Nylon (1/2 x 3/4 x 1/4")                                                                     | 1            | 8        |
| 17     |      |             | Screw, Socket Button Head w/ Patch (1/4-20 x 3/4")                                                   | 1            | 6        |
| 18     |      |             | Washer, Nylon (5/16 x 7/8 x 1/8")                                                                    | 1            | 2        |
| 19     |      |             | Bracket, Calf Pad, Black                                                                             | 1            | 1        |
| 20     |      |             | Nut, T (5/16-18)                                                                                     | 1            | 2        |
| 21     |      |             | Adjuster, Calf Pad                                                                                   | 1            | 2        |
| 22     |      |             | Bracket, Mounting, Calf Pad                                                                          | 1            | 2        |
| 23     |      |             | Locknut (1/4-20)                                                                                     | 1            | 2        |
| 24     |      |             | Screw, Socket, Button Head w/ Patch (5/16-18 x 1/2")                                                 | 1            | 2        |
| 25     |      |             | Pad, Calf (4-1/2" W x 7-1/4" L)                                                                      | 1            | 2        |
| 16     | В    | 1161429     | Kit, Center Mount Front Rigging w/Calf Pad -<br>Medium<br>(CTMT) (CTMT-F), ASBA/ADJASBA (11" - 15"   | 1            | 1        |
|        |      |             | Range)                                                                                               |              |          |
| 2      |      |             | Rack, Center Mount Rigging Angle Adjustable                                                          | 1            | 1        |
| 3      |      |             | Support, Footrest, Center Mount, Black - Regular                                                     | 1            | 1        |
| 4      |      |             | Bearing, Flange (1/2 x 13/16 x 1/2")                                                                 | 1            | 2        |
| 5      |      |             | Cleat, Button Head                                                                                   | 1            | 2        |

| Item   |      |             |                                                                                                      | Quantity Per |          |
|--------|------|-------------|------------------------------------------------------------------------------------------------------|--------------|----------|
| Number | Note | Part Number | Description                                                                                          | Package      | Assembly |
| 6      |      |             | Screw, Socket, Button Head w/ Patch (5/16-18 x 3/4")                                                 | 1            | 6        |
| 7      |      |             | Tube, Extension, Footrest, Medium, Black - Right                                                     | 1            | 1        |
| 7      |      |             | Tube, Extension, Footrest, Medium, Black - Left                                                      | 1            | 1        |
| 8      |      |             | Screw, Shoulder Hex Socket Head (5/16" x 3", 1/4-20)                                                 | 1            | 1        |
| 9      |      |             | Washer (1/4 x 1/2 x 1/16")                                                                           | 1            | 1        |
| 10     |      |             | Locknut (1/4-20)                                                                                     | 1            | 1        |
| 11     |      |             | NLA - Washer, Wave (17/32 x 3/4 x 1/64")                                                             | 1            | 2        |
| 12     |      |             | Screw, Socket Button Head (1/4-20 x 1-1/2")                                                          | 1            | 2        |
| 13     |      |             | Washer, Nylon (5/16 x 11/16 x 1/16")                                                                 | 1            | 2        |
| 14     |      |             | Washer (1/2 x 7/8 x 3/64")                                                                           | 1            | 2        |
| 15     |      |             | Spacer, Nylon (1/2 x 3/4 x 1/4")                                                                     | 1            | 8        |
| 17     |      |             | Screw, Socket Button Head w/ Patch (1/4-20 x 3/4")                                                   | 1            | 6        |
| 18     |      |             | Washer, Nylon (5/16 x 7/8 x 1/8")                                                                    | 1            | 2        |
| 19     |      |             | Bracket, Calf Pad, Black                                                                             | 1            | 1        |
| 20     |      |             | Nut, T (5/16-18)                                                                                     | 1            | 2        |
| 21     |      |             | Adjuster, Calf Pad                                                                                   | 1            | 2        |
| 22     |      |             | Bracket, Mounting, Calf Pad                                                                          | 1            | 2        |
| 23     |      |             | Locknut (1/4-20)                                                                                     | 1            | 2        |
| 24     |      |             | Screw, Socket, Button Head w/ Patch (5/16-18 x 1/2")                                                 | 1            | 2        |
| 25     |      |             | Pad, Calf (4-1/2" W x 7-1/4" L)                                                                      | 1            | 2        |
| 16     | В    | 1161430     | Kit, Center Mount Front Rigging w/Calf Pad - Long (CTMT-L) (CTMT-FL), ASBA/ADJASBA (14" - 18" Range) | 1            | 1        |
| 2      |      |             | Rack, Center Mount Rigging Angle Adjustable                                                          | 1            | 1        |
| 3      |      |             | Support, Footrest, Center Mount, Black - Regular                                                     | 1            | 1        |
| 4      |      |             | Bearing, Flange (1/2 x 13/16 x 1/2")                                                                 | 1            | 2        |
| 5      |      |             | Cleat, Button Head                                                                                   | 1            | 2        |
| 6      |      |             | Screw, Socket, Button Head w/ Patch (5/16-18 x 3/4")                                                 | 1            | 6        |
| 7      |      |             | Tube, Extension, Footrest, Long, Black - Right                                                       | 1            | 1        |
| 7      |      |             | Tube, Extension, Footrest, Long, Black - Left                                                        | 1            | 1        |
| 8      |      |             | Screw, Shoulder Hex Socket Head (5/16" x 3", 1/4-20)                                                 | 1            | 1        |
| 9      |      |             | Washer (1/4 x 1/2 x 1/16")                                                                           | 1            | 1        |
| 10     |      |             | Locknut (1/4-20)                                                                                     | 1            | 1        |
| 11     |      |             | NLA - Washer, Wave (17/32 x 3/4 x 1/64")                                                             | 1            | 2        |
| 12     |      |             | Screw, Socket Button Head (1/4-20 x 1-1/2")                                                          | 1            | 2        |
| 13     |      |             | Washer, Nylon (5/16 x 11/16 x 1/16")                                                                 | 1            | 2        |
| 14     |      |             | Washer (1/2 x 7/8 x 3/64")                                                                           | 1            | 2        |
| 15     |      |             | Spacer, Nylon (1/2 x 3/4 x 1/4")                                                                     | 1            | 8        |
| 17     |      |             | Screw, Socket Button Head w/ Patch (1/4-20 x 3/4")                                                   | 1            | 6        |
| 18     |      |             | Washer, Nylon (5/16 x 7/8 x 1/8")                                                                    |              | 2        |
| 19     |      |             | Bracket, Calf Pad, Black                                                                             |              | 1        |
| 20     |      |             | Nut, T (5/16-18)                                                                                     |              | 2        |
| 20     |      |             | 1.00.10 10)                                                                                          | '            |          |

| Item   |      |             |                                                      | Quantity Per |          |
|--------|------|-------------|------------------------------------------------------|--------------|----------|
| Number | Note | Part Number | Description                                          | Package      | Assembly |
| 21     |      |             | Adjuster, Calf Pad                                   | 1            | 2        |
| 22     |      |             | Bracket, Mounting, Calf Pad                          | 1            | 2        |
| 23     |      |             | Locknut (1/4-20)                                     | 1            | 2        |
| 24     |      |             | Screw, Socket, Button Head w/ Patch (5/16-18 x 1/2") | 1            | 2        |
| 25     |      |             | Pad, Calf (4-1/2" W x 7-1/4" L)                      | 1            | 2        |
| 26     | G    | See Chart   | #26 Extension Tube Kits Before 12/15/10              | 1            | 1        |
| 26     |      | See Chart   | #26 Extension Tube Kits After 12/14/10               | 1            | 1 1      |
| 27     | G    | See Chart   | #27 Footplate Kits Before 12/15/10                   | 1            | 1 1      |
| 27     |      | See Chart   | #27 Footplate Kits After 12/14/10                    | 1            | 1 1      |
| 30     | С    | 1163373     | Kit, Calf Pad (Pair)                                 | 1            | 1 1      |
| 17     |      |             | Screw, Socket Button Head w/ Patch (1/4-20 x 3/4")   | 1            | 4        |
| 25     |      |             | Pad, Calf (4-1/2" W x 7-1/4" L)                      | 1            | 2        |
| 31     | D    | 1163374     | Kit, Footrest Pad - Small (Pair)                     | 1            | 1        |
| 29     |      |             | Pad, Footplate, Small - Right                        | 1            | 1 1      |
| 29     |      |             | Pad, Footplate, Small - Left                         | 1            | 1        |
| 31     | D    | 1163375     | Kit, Footrest Pad - Medium (Pair)                    | 1            | 1        |
| 29     |      |             | Pad, Footplate, Medium - Right                       | 1            | 1 1      |
| 29     |      |             | Pad, Footplate, Medium - Left                        | 1            | 1 1      |
| 31     | D    | 1163376     | Kit, Footrest Pad - Large (Pair)                     | 1            | 1 1      |
| 29     |      |             | Pad, Footplate, Large - Right                        | 1            | 1 1      |
| 29     |      |             | Pad, Footplate, Large - Left                         | 1            | 1 1      |
|        | Ε    | 1165505     | Kit, Hardware, Calf Pad Adjustment                   | 1            | 1 1      |
| 17     |      |             | Screw, Socket Button Head w/ Patch (1/4-20 x 3/4")   | 1            | 2        |
| 20     |      |             | Nut, T (5/16-18)                                     | 1            | 2        |
| 21     |      |             | Adjuster, Calf Pad                                   | 1            | 2        |
| 22     |      |             | Bracket, Mounting, Calf Pad                          | 1            | 2        |
| 23     |      |             | Locknut (1/4-20)                                     | 1            | 2        |
| 24     |      |             | Screw, Socket, Button Head w/ Patch (5/16-18 x 1/2") | 1            | 2        |
|        | F    | 1165506     | Kit, Bracket, Calf Pad Mounting w/ Hardware          | 1            | 1 1      |
| 8      |      |             | Screw, Shoulder Hex Socket Head (5/16" x 3", 1/4-20) | 1            | 1        |
| 9      |      |             | Washer (1/4 x 1/2 x 1/16")                           | 1            | 1 1      |
| 10     |      |             | Locknut (1/4-20)                                     | 1            | 1 1      |
| 18     |      |             | Washer, Nylon (5/16 x 7/8 x 1/8")                    | 1            | 2        |
| 19     |      |             | Bracket, Calf Pad, Black                             | 1            | 1        |

NOTE: A - Includes items 2-15. As of 12/15/10 item #1 was revised to accommodate adjustable width footplate hardware. If footplates are needed see item #27.

B - Includes items 2-15 and 17-25. As of 12/15/10 item #16 was revised to accommodate adjustable width footplate hardware. If footplates are needed see item #27.

C - Includes items 17 and 25.

D - Includes a pair of item 29.

E - Not shown. Includes items 17 and 20-24.

F - Not shown. Includes items 8-10, 18 and 19.

G - Chairs built before 12/15/10 will require items 26 and 27 in order to convert to the new CTMT Front Rigging design.

#### #26 Extension Tube Kits Before 12/15/10

| Front Rigging Side                                                                                               | Short<br>9-1/2" - 11" Range | Medium<br>11" - 15" Range | Long<br>14" - 18" Range |  |
|------------------------------------------------------------------------------------------------------------------|-----------------------------|---------------------------|-------------------------|--|
| Right                                                                                                            | 1161984                     | 1161986                   | 1169821-NLA             |  |
| Kigiit                                                                                                           | See Note(s) A               | See Note(s) A             | See Note(s) A           |  |
| Left                                                                                                             | 1161985                     | 1161987                   | 1169822-NLA             |  |
| Leit                                                                                                             | See Note(s) A               | See Note(s) A             | See Note(s) A           |  |
| NOTE: A - Includes items 5-7. The Extension Tube Kits are used for non-adjustable width footplate hardware only. |                             |                           |                         |  |

#### #26 Extension Tube Kits After 12/14/10

| Front Rigging Side                                                                                           | Short<br>9-1/2" - 11" Range | Medium<br>11" - 15" Range | Long<br>14" - 18" Range |  |  |
|--------------------------------------------------------------------------------------------------------------|-----------------------------|---------------------------|-------------------------|--|--|
| Right                                                                                                        | 1170677                     | 1170679                   | 1170681                 |  |  |
| Kignt                                                                                                        | See Note(s) A               | See Note(s) A             | See Note(s) A           |  |  |
| Left                                                                                                         | 1170678                     | 1170680                   | 1170682                 |  |  |
| Leit                                                                                                         | See Note(s) A               | See Note(s) A             | See Note(s) A           |  |  |
| NOTE: A - Includes items 5-7. The Extension Tube Kits are used for adjustable width footplate hardware only. |                             |                           |                         |  |  |

### #27 Footplate Kits Before 12/15/10

| Footplate Side                                                                                                       | Small<br>5-1/4" W x 7-1/2" L | Medium<br>5-1/2" W x 9-1/2" L | Large<br>5-7/8" W x 11-1/2" L |  |
|----------------------------------------------------------------------------------------------------------------------|------------------------------|-------------------------------|-------------------------------|--|
| Right                                                                                                                | 1161988                      | 1161990                       | 1161992                       |  |
| Kigiit                                                                                                               | See Note(s) A                | See Note(s) A                 | See Note(s) A                 |  |
| Left                                                                                                                 | 1161989                      | 1161991                       | 1161993                       |  |
| Leit                                                                                                                 | See Note(s) A                | See Note(s) A                 | See Note(s) A                 |  |
| NOTE: A - Includes items 10-13 and 16-18. The footplate mounting hardware included is for non-adjustable width only. |                              |                               |                               |  |

#### #27 Footplate Kits After 12/14/10

| Footplate Side                                                                                                                   | Small<br>5-1/4" W x 7-1/2" L | Medium<br>5-1/2" W x 9-1/2" L | Large<br>5-7/8" W x 11-1/2" L |  |  |
|----------------------------------------------------------------------------------------------------------------------------------|------------------------------|-------------------------------|-------------------------------|--|--|
| Right                                                                                                                            | 1170683                      | 1170685                       | 1170687                       |  |  |
| Kigiit                                                                                                                           | See Note(s) A                | See Note(s) A                 | See Note(s) A                 |  |  |
| Left                                                                                                                             | 1170684                      | 1170686                       | 1170688                       |  |  |
| Leit                                                                                                                             | See Note(s) A                | See Note(s) A                 | See Note(s) A                 |  |  |
| NOTE: A - Includes items 10-18 and the Adjustable Width Footplate Instruction Sheet (Not Shown). The footplate mounting hardware |                              |                               |                               |  |  |