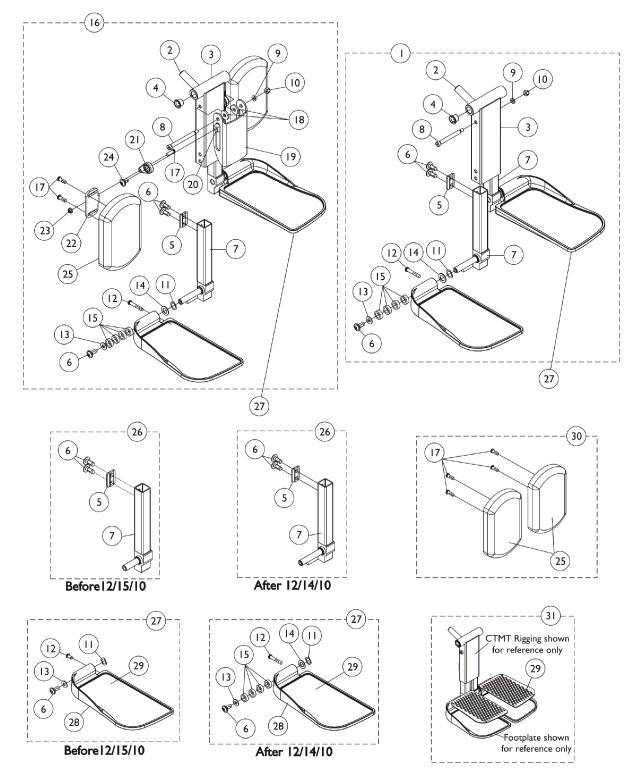

| ltem   |      |             |                                                                                                 | Quant   | ity Per  |
|--------|------|-------------|-------------------------------------------------------------------------------------------------|---------|----------|
| Number | Note | Part Number | Description                                                                                     | Package | Assembly |
| 1      | A    | 1121990     | Kit, Center Mount Front Rigging, Junior<br>(CTMTJ/CTMT-FJ) ASBA/ADJASBA (9-1/2" - 11"<br>Range) | 1       | 1        |
| 2      |      |             | Rack, Center Mount Rigging Angle Adjustable                                                     | 1       | 1        |
| 3      |      |             | Support, Footrest, Center Mount, Black - Short                                                  | 1       | 1        |
| 4      |      |             | Bearing, Flange (1/2 x 13/16 x 1/2")                                                            | 1       | 2        |
| 5      |      |             | Cleat, Button Head                                                                              | 1       | 2        |
| 6      |      |             | Screw, Socket, Button Head w/ Patch (5/16-18 x 3/4")                                            | 1       | 6        |
| 7      |      |             | Tube, Extension, Footrest, Short, Black - Right                                                 | 1       | 1        |
| 7      |      |             | Tube, Extension, Footrest, Short, Black - Left                                                  | 1       | 1        |
| 8      |      |             | Screw, Shoulder Hex Socket Head (5/16" x 2-1/2", 1/4-20)                                        | 1       | 1        |
| 9      |      |             | Washer (1/4 x 1/2 x 1/16")                                                                      | 1       | 1        |
| 10     |      |             | Locknut (1/4-20)                                                                                | 1       | 1        |
| 11     |      |             | NLA - Washer, Wave (17/32 x 3/4 x 1/64")                                                        | 1       | 2        |
| 12     |      |             | Screw, Socket Button Head (1/4-20 x 1-1/2")                                                     | 1       | 2        |
| 13     |      |             | Washer, Nylon (5/16 x 11/16 x 1/16")                                                            | 1       | 2        |
| 14     |      |             | Washer (1/2 x 7/8 x 3/64")                                                                      | 1       | 2        |
| 15     |      |             | Spacer, Nylon (1/2 x 3/4 x 1/4")                                                                | 1       | 8        |
| 1      | А    | 1117262     | Kit, Center Mount Front Rigging (CTMT) (CTMT-F),<br>ASBA/ADJASBA (11" - 15" Range)              | 1       | 1        |
| 2      |      |             | Rack, Center Mount Rigging Angle Adjustable                                                     | 1       | 1        |
| 3      |      |             | Support, Footrest, Center Mount, Black - Regular                                                | 1       | 1        |
| 4      |      |             | Bearing, Flange (1/2 x 13/16 x 1/2")                                                            | 1       | 2        |
| 5      |      |             | Cleat, Button Head                                                                              | 1       | 2        |
| 6      |      |             | Screw, Socket, Button Head w/ Patch (5/16-18 x 3/4")                                            | 1       | 6        |
| 7      |      |             | Tube, Extension, Footrest, Medium, Black - Right                                                | 1       | 1        |
| 7      |      |             | Tube, Extension, Footrest, Medium, Black - Left                                                 | 1       | 1        |
| 8      |      |             | Screw, Shoulder Hex Socket Head (5/16" x 2-1/2", 1/4-20)                                        | 1       | 1        |
| 9      |      |             | Washer (1/4 x 1/2 x 1/16")                                                                      | 1       | 1        |
| 10     |      |             | Locknut (1/4-20)                                                                                | 1       | 1        |
| 11     |      |             | NLA - Washer, Wave (17/32 x 3/4 x 1/64")                                                        | 1       | 2        |
| 12     |      |             | Screw, Socket Button Head (1/4-20 x 1-1/2")                                                     | 1       | 2        |
| 13     |      |             | Washer, Nylon (5/16 x 11/16 x 1/16")                                                            | 1       | 2        |
| 14     |      |             | Washer (1/2 x 7/8 x 3/64")                                                                      | 1       | 2        |
| 15     |      |             | Spacer, Nylon (1/2 x 3/4 x 1/4")                                                                | 1       | 8        |
| 1      | A    | 1117263     | Kit, Center Mount Front Rigging (CTMT-L)<br>(CTMT-FL), ASBA/ADJASBA (14" - 18" Range)           | 1       | 1        |
| 2      |      |             | Rack, Center Mount Rigging Angle Adjustable                                                     | 1       | 1        |
| 3      |      |             | Support, Footrest, Center Mount, Black - Regular                                                | 1       | 1        |
| 4      |      |             | Bearing, Flange (1/2 x 13/16 x 1/2")                                                            | 1       | 2        |
| 5      |      |             | Cleat, Button Head                                                                              | 1       | 2        |
| 6      |      |             | Screw, Socket, Button Head w/ Patch (5/16-18 x 3/4")                                            | 1       | 6        |
| 7      |      |             | Tube, Extension, Footrest, Long, Black - Right                                                  | 1       | 1        |

| ltem   | Item |             |                                                                                                            | Quantity Per |          |
|--------|------|-------------|------------------------------------------------------------------------------------------------------------|--------------|----------|
| Number | Note | Part Number | Description                                                                                                | Package      | Assembly |
| 7      |      |             | Tube, Extension, Footrest, Long, Black - Left                                                              | 1            | 1        |
| 8      |      |             | Screw, Shoulder Hex Socket Head (5/16" x 2-1/2", 1/4-20)                                                   | 1            | 1        |
| 9      |      |             | Washer (1/4 x 1/2 x 1/16")                                                                                 | 1            | 1        |
| 10     |      |             | Locknut (1/4-20)                                                                                           | 1            | 1        |
| 11     |      |             | NLA - Washer, Wave (17/32 x 3/4 x 1/64")                                                                   | 1            | 2        |
| 12     |      |             | Screw, Socket Button Head (1/4-20 x 1-1/2")                                                                | 1            | 2        |
| 13     |      |             | Washer, Nylon (5/16 x 11/16 x 1/16")                                                                       | 1            | 2        |
| 14     |      |             | Washer (1/2 x 7/8 x 3/64")                                                                                 | 1            | 2        |
| 15     |      |             | Spacer, Nylon (1/2 x 3/4 x 1/4")                                                                           | 1            | 8        |
| 16     | В    | 1161428     | Kit, Center Mount Front Rigging w/Calf Pad - Short<br>(CTMTJ/CTMT-FJ) ASBA/ADJASBA (9-1/2" - 11"<br>Range) | 1            | 1        |
| 2      |      |             | Rack, Center Mount Rigging Angle Adjustable                                                                | 1            | 1        |
| 3      |      |             | Support, Footrest, Center Mount, Black - Short                                                             | 1            | 1        |
| 4      |      |             | Bearing, Flange (1/2 x 13/16 x 1/2")                                                                       | 1            | 2        |
| 5      |      |             | Cleat, Button Head                                                                                         | 1            | 2        |
| 6      |      |             | Screw, Socket, Button Head w/ Patch (5/16-18 x 3/4")                                                       | 1            | 6        |
| 7      |      |             | Tube, Extension, Footrest, Short, Black - Right                                                            | 1            | 1        |
| 7      |      |             | Tube, Extension, Footrest, Short, Black - Left                                                             | 1            | 1        |
| 8      |      |             | Screw, Shoulder Hex Socket Head (5/16" x 3", 1/4-20)                                                       | 1            | 1        |
| 9      |      |             | Washer (1/4 x 1/2 x 1/16")                                                                                 | 1            | 1        |
| 10     |      |             | Locknut (1/4-20)                                                                                           | 1            | 1        |
| 11     |      |             | NLA - Washer, Wave (17/32 x 3/4 x 1/64")                                                                   | 1            | 2        |
| 12     |      |             | Screw, Socket Button Head (1/4-20 x 1-1/2")                                                                | 1            | 2        |
| 13     |      |             | Washer, Nylon (5/16 x 11/16 x 1/16")                                                                       | 1            | 2        |
| 14     |      |             | Washer (1/2 x 7/8 x 3/64")                                                                                 | 1            | 2        |
| 15     |      |             | Spacer, Nylon (1/2 x 3/4 x 1/4")                                                                           | 1            | 8        |
| 17     |      |             | Screw, Socket Button Head w/ Patch (1/4-20 x 3/4")                                                         | 1            | 6        |
| 18     |      |             | Washer, Nylon (5/16 x 7/8 x 1/8")                                                                          | 1            | 2        |
| 19     |      |             | Bracket, Calf Pad, Black                                                                                   | 1            | 1        |
| 20     |      |             | Nut, T (5/16-18)                                                                                           | 1            | 2        |
| 21     |      |             | Adjuster, Calf Pad                                                                                         | 1            | 2        |
| 22     |      |             | Bracket, Mounting, Calf Pad                                                                                | 1            | 2        |
| 23     |      |             | Locknut (1/4-20)                                                                                           | 1            | 2        |
| 24     |      |             | Screw, Socket, Button Head w/ Patch (5/16-18 x 1/2")                                                       | 1            | 2        |
| 25     |      |             | Pad, Calf (4-1/2" W x 7-1/4" L)                                                                            | 1            | 2        |
| 16     | В    | 1161429     | Kit, Center Mount Front Rigging w/Calf Pad -<br>Medium<br>(CTMT) (CTMT-F), ASBA/ADJASBA (11" - 15"         | 1            | 1        |
|        |      |             | Range)                                                                                                     |              |          |
| 2      |      |             | Rack, Center Mount Rigging Angle Adjustable                                                                |              |          |
| 3      |      |             | Support, Footrest, Center Mount, Black - Regular                                                           | 1            | 1        |
| 4      |      |             | Bearing, Flange (1/2 x 13/16 x 1/2")                                                                       |              | 2        |
| 5      |      |             | Cleat, Button Head                                                                                         | 1            | 2        |

| ltem<br>Number |      | 1           |                                                                                                            |         | Quantity Per |  |
|----------------|------|-------------|------------------------------------------------------------------------------------------------------------|---------|--------------|--|
|                | Note | Part Number | Description                                                                                                | Package | Assembl      |  |
| 6              |      |             | Screw, Socket, Button Head w/ Patch (5/16-18 x 3/4")                                                       | 1       | 6            |  |
| 7              |      |             | Tube, Extension, Footrest, Medium, Black - Right                                                           | 1       | 1            |  |
| 7              |      |             | Tube, Extension, Footrest, Medium, Black - Left                                                            | 1       | 1            |  |
| 8              |      |             | Screw, Shoulder Hex Socket Head (5/16" x 3", 1/4-20)                                                       | 1       | 1            |  |
| 9              |      |             | Washer (1/4 x 1/2 x 1/16")                                                                                 | 1       | 1            |  |
| 10             |      |             | Locknut (1/4-20)                                                                                           | 1       | 1            |  |
| 11             |      |             | NLA - Washer, Wave (17/32 x 3/4 x 1/64")                                                                   | 1       | 2            |  |
| 12             |      |             | Screw, Socket Button Head (1/4-20 x 1-1/2")                                                                | 1       | 2            |  |
| 13             |      |             | Washer, Nylon (5/16 x 11/16 x 1/16")                                                                       | 1       | 2            |  |
| 14             |      |             | Washer (1/2 x 7/8 x 3/64")                                                                                 | 1       | 2            |  |
| 15             |      |             | Spacer, Nylon (1/2 x 3/4 x 1/4")                                                                           | 1       | 8            |  |
| 17             |      |             | Screw, Socket Button Head w/ Patch (1/4-20 x 3/4")                                                         | 1       | 6            |  |
| 18             |      |             | Washer, Nylon (5/16 x 7/8 x 1/8")                                                                          | 1       | 2            |  |
| 19             |      |             | Bracket, Calf Pad, Black                                                                                   | 1       | 1            |  |
| 20             |      |             | Nut, T (5/16-18)                                                                                           | 1       | 2            |  |
| 21             |      |             | Adjuster, Calf Pad                                                                                         | 1       | 2            |  |
| 22             |      |             | Bracket, Mounting, Calf Pad                                                                                | 1       | 2            |  |
| 22             |      |             | Locknut (1/4-20)                                                                                           | 1       | 2            |  |
| 23<br>24       |      |             | Screw, Socket, Button Head w/ Patch (5/16-18 x 1/2")                                                       | 1       | 2            |  |
| 25             |      |             | Pad, Calf (4-1/2" W x 7-1/4" L)                                                                            | 1       | 2            |  |
| 16             | В    | 1161430     | Kit, Center Mount Front Rigging w/Calf Pad - Long<br>(CTMT-L) (CTMT-FL), ASBA/ADJASBA (14" - 18"<br>Range) | 1       | 1            |  |
| 2              |      |             | Rack, Center Mount Rigging Angle Adjustable                                                                | 1       | 1            |  |
| 3              |      |             | Support, Footrest, Center Mount, Black - Regular                                                           | 1       | 1            |  |
| 4              |      |             | Bearing, Flange (1/2 x 13/16 x 1/2")                                                                       | 1       | 2            |  |
| 5              |      |             | Cleat, Button Head                                                                                         | 1       | 2            |  |
| 6              |      |             | Screw, Socket, Button Head w/ Patch (5/16-18 x 3/4")                                                       | 1       | 6            |  |
| 7              |      |             | Tube, Extension, Footrest, Long, Black - Right                                                             | 1       | 1            |  |
| 7              |      |             | Tube, Extension, Footrest, Long, Black - Left                                                              | 1       | 1            |  |
| 8              |      |             | Screw, Shoulder Hex Socket Head (5/16" x 3", 1/4-20)                                                       | 1       | 1            |  |
| 9              |      |             | Washer (1/4 x 1/2 x 1/16")                                                                                 | 1       | 1            |  |
| 10             |      |             | Locknut (1/4-20)                                                                                           | 1       | 1            |  |
| 11             |      |             | NLA - Washer, Wave (17/32 x 3/4 x 1/64")                                                                   | 1       | 2            |  |
| 12             |      |             | Screw, Socket Button Head (1/4-20 x 1-1/2")                                                                | 1       | 2            |  |
| 13             |      |             | Washer, Nylon (5/16 x 11/16 x 1/16")                                                                       | 1       | 2            |  |
| 14             |      |             | Washer (1/2 x 7/8 x 3/64")                                                                                 | 1       | 2            |  |
| 15             |      |             | Spacer, Nylon (1/2 x 3/4 x 1/4")                                                                           | 1       | 8            |  |
| 17             |      |             | Screw, Socket Button Head w/ Patch (1/4-20 x 3/4")                                                         | 1       | 6            |  |
| 18             |      |             | Washer, Nylon (5/16 x 7/8 x 1/8")                                                                          | 1       | 2            |  |
| 19             |      |             | Bracket, Calf Pad, Black                                                                                   | 1       | 1            |  |
| 20             |      |             | Nut, T (5/16-18)                                                                                           | 1       | 2            |  |

| ltem     |                                                    |                   |                                                                                                                                                     | Quantity Per |          |
|----------|----------------------------------------------------|-------------------|-----------------------------------------------------------------------------------------------------------------------------------------------------|--------------|----------|
| Number   | Note                                               | Part Number       | Description                                                                                                                                         | Package      | Assembly |
| 21       |                                                    |                   | Adjuster, Calf Pad                                                                                                                                  | 1            | 2        |
| 22       |                                                    |                   | Bracket, Mounting, Calf Pad                                                                                                                         | 1            | 2        |
| 23       |                                                    |                   | Locknut (1/4-20)                                                                                                                                    | 1            | 2        |
| 24       |                                                    |                   | Screw, Socket, Button Head w/ Patch (5/16-18 x 1/2")                                                                                                | 1            | 2        |
| 25       |                                                    |                   | Pad, Calf (4-1/2" W x 7-1/4" L)                                                                                                                     | 1            | 2        |
| 26       | G                                                  | See Chart         | #26 Extension Tube Kits Before 12/15/10                                                                                                             | 1            | 1        |
| 26       |                                                    | See Chart         | #26 Extension Tube Kits After 12/14/10                                                                                                              | 1            | 1        |
| 27       | G                                                  | See Chart         | #27 Footplate Kits Before 12/15/10                                                                                                                  | 1            | 1        |
| 27       |                                                    | See Chart         | #27 Footplate Kits After 12/14/10                                                                                                                   | 1            | 1        |
| 30       | С                                                  | 1163373           | Kit, Calf Pad (Pair)                                                                                                                                | 1            | 1        |
| 17       |                                                    |                   | Screw, Socket Button Head w/ Patch (1/4-20 x 3/4")                                                                                                  | 1            | 4        |
| 25       |                                                    |                   | Pad, Calf (4-1/2" W x 7-1/4" L)                                                                                                                     | 1            | 2        |
| 31       | D                                                  | 1163374           | Kit, Footrest Pad - Small (Pair)                                                                                                                    | 1            | 1        |
| 29       | _                                                  |                   | Pad, Footplate, Small - Right                                                                                                                       | 1            | 1        |
| 29       |                                                    |                   | Pad, Footplate, Small - Left                                                                                                                        | 1            | 1        |
| 31       | D                                                  | 1163375           | Kit, Footrest Pad - Medium (Pair)                                                                                                                   | 1            | 1        |
| 29       | U                                                  | 1100070           | Pad, Footplate, Medium - Right                                                                                                                      | 1            | 1        |
| 29       |                                                    |                   | Pad, Footplate, Medium - Left                                                                                                                       | 1            | 1        |
| 31       | D                                                  | 1163376           | Kit, Footrest Pad - Large (Pair)                                                                                                                    | 1            | 1        |
| 29       | D                                                  | 1105570           | Pad, Footplate, Large - Right                                                                                                                       | 1            | 1        |
| 29<br>29 |                                                    |                   | Pad, Footplate, Large - Left                                                                                                                        | 1            | 1        |
| 23       | Е                                                  | 1165505           | Kit, Hardware, Calf Pad Adjustment                                                                                                                  | 1            | 1        |
| 17       | L                                                  | 1105505           | Screw, Socket Button Head w/ Patch (1/4-20 x 3/4")                                                                                                  | 1            | 2        |
| 20       |                                                    |                   | Nut, T (5/16-18)                                                                                                                                    | 1            | 2        |
| 20       |                                                    |                   | Adjuster, Calf Pad                                                                                                                                  | 1            | 2        |
| 21       |                                                    |                   |                                                                                                                                                     | 1            | 2        |
|          |                                                    |                   | Bracket, Mounting, Calf Pad                                                                                                                         | 1            |          |
| 23       |                                                    |                   | Locknut (1/4-20)                                                                                                                                    |              | 2        |
| 24       | _                                                  | 4405500           | Screw, Socket, Button Head w/ Patch (5/16-18 x 1/2")                                                                                                |              | 2        |
|          | F                                                  | 1165506           | Kit, Bracket, Calf Pad Mounting w/ Hardware                                                                                                         | 1            | 1        |
| 8        |                                                    |                   | Screw, Shoulder Hex Socket Head (5/16" x 3", 1/4-20)                                                                                                | 1            | 1        |
| 9        |                                                    |                   | Washer (1/4 x 1/2 x 1/16")                                                                                                                          | 1            | 1        |
| 10       |                                                    |                   | Locknut (1/4-20)                                                                                                                                    | 1            | 1        |
| 18       |                                                    |                   | Washer, Nylon (5/16 x 7/8 x 1/8")                                                                                                                   | 1            | 2        |
| 19       |                                                    |                   | Bracket, Calf Pad, Black                                                                                                                            | 1            | 1        |
| B        | are need<br>- Includes<br>If footpla<br>- Includes | led see item #27. | 15/10 item #1 was revised to accommodate adjustable width footplat<br>5. As of 12/15/10 item #16 was revised to accommodate adjustable w<br>em #27. |              | •        |

E - Not shown. Includes items 17 and 20-24.
F - Not shown. Includes items 8-10, 18 and 19.
G - Chairs built before 12/15/10 will require items 26 and 27 in order to convert to the new CTMT Front Rigging design.

### #26 Extension Tube Kits Before 12/15/10

| Front Rigging Side                                                                                               | Short<br>9-1/2" - 11" Range | Medium<br>11" - 15" Range | Long<br>14" - 18" Range |  |
|------------------------------------------------------------------------------------------------------------------|-----------------------------|---------------------------|-------------------------|--|
| Right                                                                                                            | 1161984-NLA                 | 1161986-NLA               | 1169821-NLA             |  |
| Right                                                                                                            | See Note(s) A               | See Note(s) A             | See Note(s) A           |  |
| Left                                                                                                             | 1161985-NLA                 | 1161987-NLA               | 1169822-NLA             |  |
| Len                                                                                                              | See Note(s) A               | See Note(s) A             | See Note(s) A           |  |
| NOTE: A - Includes items 5-7. The Extension Tube Kits are used for non-adjustable width footplate hardware only. |                             |                           |                         |  |

#### #26 Extension Tube Kits After 12/14/10

| Front Rigging Side                                                                                           | Short<br>9-1/2" - 11" Range | Medium<br>11" - 15" Range | Long<br>14" - 18" Range |  |
|--------------------------------------------------------------------------------------------------------------|-----------------------------|---------------------------|-------------------------|--|
| Right                                                                                                        | 1170677                     | 1170679                   | 1170681                 |  |
| Right                                                                                                        | See Note(s) A               | See Note(s) A             | See Note(s) A           |  |
| Left                                                                                                         | 1170678                     | 1170680                   | 1170682                 |  |
| Len                                                                                                          | See Note(s) A               | See Note(s) A             | See Note(s) A           |  |
| NOTE: A - Includes items 5-7. The Extension Tube Kits are used for adjustable width footplate hardware only. |                             |                           |                         |  |

### #27 Footplate Kits Before 12/15/10

| Footplate Side                                                                                                       | Small<br>5-1/4" W x 7-1/2" L | Medium<br>5-1/2" W x 9-1/2" L | Large<br>5-7/8" W x 11-1/2" L |  |
|----------------------------------------------------------------------------------------------------------------------|------------------------------|-------------------------------|-------------------------------|--|
| Right                                                                                                                | 1161988                      | 1161990                       | 1161992                       |  |
| Kight                                                                                                                | See Note(s) A                | See Note(s) A                 | See Note(s) A                 |  |
| Left                                                                                                                 | 1161989                      | 1161991                       | 1161993                       |  |
| Leit                                                                                                                 | See Note(s) A                | See Note(s) A                 | See Note(s) A                 |  |
| NOTE: A - Includes items 10-13 and 16-18. The footplate mounting hardware included is for non-adjustable width only. |                              |                               |                               |  |

#### #27 Footplate Kits After 12/14/10

| Footplate Side                                                                                                                                                          | Small<br>5-1/4" W x 7-1/2" L | Medium<br>5-1/2" W x 9-1/2" L | Large<br>5-7/8" W x 11-1/2" L |  |
|-------------------------------------------------------------------------------------------------------------------------------------------------------------------------|------------------------------|-------------------------------|-------------------------------|--|
| Right                                                                                                                                                                   | 1170683                      | 1170685                       | 1170687                       |  |
| Right                                                                                                                                                                   | See Note(s) A                | See Note(s) A                 | See Note(s) A                 |  |
| Left                                                                                                                                                                    | 1170684                      | 1170686                       | 1170688                       |  |
| Leit                                                                                                                                                                    | See Note(s) A                | See Note(s) A                 | See Note(s) A                 |  |
| NOTE: A - Includes items 10-18 and the Adjustable Width Footplate Instruction Sheet (Not Shown). The footplate mounting hardware included is for adjustable width only. |                              |                               |                               |  |