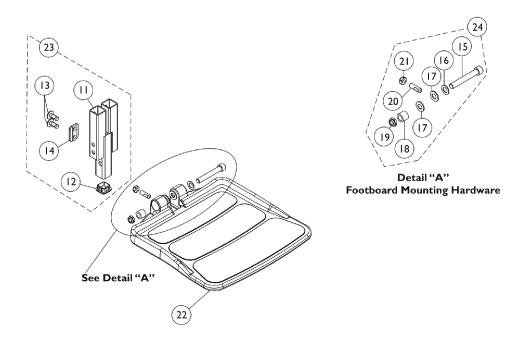

## Front Rigging - Center Mount Rigging (CTMT-FJ with CTMTFB One PC Flip-Up Footboard) (CTMT-FJ = 9-1/2"-11" Range)

| Item<br>Number | Note | Part Number | Description                                                         | Quantity Per |          |
|----------------|------|-------------|---------------------------------------------------------------------|--------------|----------|
|                |      |             |                                                                     | Package      | Assembly |
| 1              | Α    | 1165511     | Center Mount Front Rigging w/ One PC Footboard (9-1/2" - 11" Range) | 1            | 1        |
| 2              |      |             | Rack, Center Mount Rigging Angle Adjustable                         | 1            | 1        |
| 3              |      |             | Support, Footrest, Center Mount, Black - Short                      | 1            | 1        |
| 4              |      |             | Bearing, Flange (1/2 x 13/16 x 1/2")                                | 1            | 2        |
| 5              |      |             | Screw, Shoulder Hex Socket Head (5/16" x 2-1/2", 1/4-20)            | 1            | 1        |
| 6              |      |             | Washer (1/4 x 1/2 x 1/16")                                          | 1            | 1        |
| 7              |      |             | Locknut (1/4-20)                                                    | 1            | 1        |
| 8              |      |             | Bracket, Heel Stop, Black                                           | 1            | 2        |
| 9              |      |             | NLA - Screw, Hex Head (5/16-18 x 3-1/4")                            | 1            | 2        |
| 10             |      |             | Locknut (5/16-18)                                                   | 1            | 2        |
| 11             |      |             | Footboard Extension Assembly, Black (9-1/2" - 11" Range)            | 1            | 1        |
| 12             |      |             | Plug Button, Black (1" Square)                                      | 1            | 1        |
| 13             |      |             | Screw, Socket, Button Head w/ Patch (5/16-18 x 3/4")                | 1            | 4        |
| 14             |      |             | Cleat, Button Head                                                  | 1            | 2        |
| 15             |      |             | Screw, Socket Head (3/8-16 x 2-1/2")                                | 1            | 1        |
| 16             |      |             | Washer, Flat (3/8 x 11/16 x 1/16")                                  | 1            | 1        |
| 17             |      |             | Washer, Nylon (3/8 x 3/4 x 1/16")                                   | 1            | 2        |
| 18             |      |             | Bushing (3/8 x 5/8 x 1/2")                                          | 1            | 1        |
| 19             |      |             | Locknut, Low Profile (3/8-16)                                       | 1            | 1        |
| 20             |      |             | Screw, Set Socket Flat Point (5/16-18 x 1")                         | 1            | 1        |
| 21             |      |             | Locknut (5/16-18)                                                   | 1            | 1        |
| 22             |      |             | Footboard w/ Cover (11-1/4" W x 11-1/2" L)                          | 1            | 1        |
| 23             | В    | 1166066     | Kit, Footboard Extension Assembly (9-1/2" - 11" Range)              |              |          |
| 11             |      |             | Footboard Extension Assembly, Black (9-1/2" - 11" Range)            | 1            | 1        |
| 12             |      |             | Plug Button, Black (1" Square)                                      | 1            | 1        |
| 13             |      |             | Screw, Socket, Button Head w/ Patch (5/16-18 x 3/4")                | 1            | 4        |
| 14             |      |             | Cleat, Button Head                                                  | 1            | 2        |
| 24             | С    | 1147134     | Kit, Footboard Mounting Hardware                                    | 1            | 1        |
| 15             |      |             | Screw, Socket Head (3/8-16 x 2-1/2")                                | 1            | 1        |
| 16             |      |             | Washer, Flat (3/8 x 11/16 x 1/16")                                  | 1            | 1        |
| 17             |      |             | Washer, Nylon (3/8 x 3/4 x 1/16")                                   | 1            | 2        |
| 18             |      |             | Bushing (3/8 x 5/8 x 1/2")                                          | 1            | 1        |
| 19             |      |             | Locknut, Low Profile (3/8-16)                                       | 1            | 1        |
| 20             |      |             | Screw, Set Socket Flat Point (5/16-18 x 1")                         | 1            | 1        |
| 21             |      |             | Locknut (5/16-18)                                                   | 1            | 1        |
| 22             |      | 1114311     | Footboard w/ Cover (11-1/4" W x 11-1/2" L)                          | 1            | 1        |

## Front Rigging - Center Mount Rigging (CTMT-FJ with CTMTFB One PC Flip-Up Footboard)

(CTMT-FJ = 9-1/2"-11" Range)

NOTE: A - Includes items 2-22 B - Includes items 11-14

C - Includes items 15-21