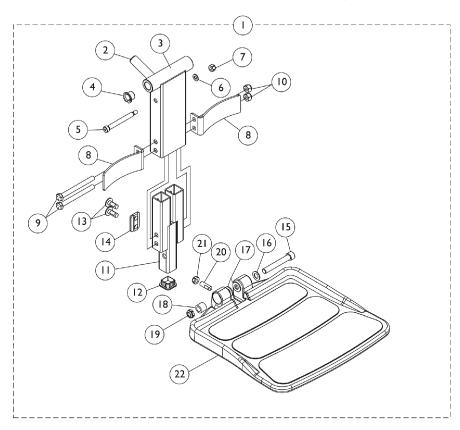

## Front Rigging - Center Mount Rigging (CTMT-FJ with CTMTFB One PC Flip-Up Footboard) (CTMT-FJ = 9-1/2"-11" Range)

| Item<br>Number | Note | Part Number | Description                                                         | Quantity Per |          |
|----------------|------|-------------|---------------------------------------------------------------------|--------------|----------|
|                |      |             |                                                                     | Package      | Assembly |
| 1              | Α    | 1165511     | Center Mount Front Rigging w/ One PC Footboard (9-1/2" - 11" Range) | 1            | 1        |
| 2              |      |             | Rack, Center Mount Rigging Angle Adjustable                         | 1            | 1        |
| 3              |      |             | Support, Footrest, Center Mount, Black - Short                      | 1            | 1        |
| 4              |      |             | Bearing, Flange (1/2 x 13/16 x 1/2")                                | 1            | 2        |
| 5              |      |             | Screw, Shoulder Hex Socket Head (5/16" x 2-1/2", 1/4-20)            | 1            | 1        |
| 6              |      |             | Washer (1/4 x 1/2 x 1/16")                                          | 1            | 1        |
| 7              |      |             | Locknut (1/4-20)                                                    | 1            | 1        |
| 8              |      |             | Bracket, Heel Stop, Black                                           | 1            | 2        |
| 9              |      |             | NLA - Screw, Hex Head (5/16-18 x 3-1/4")                            | 1            | 2        |
| 10             |      |             | Locknut (5/16-18)                                                   | 1            | 2        |
| 11             |      |             | Footboard Extension Assembly, Black (9-1/2" - 11" Range)            | 1            | 1        |
| 12             |      |             | Plug Button, Black (1" Square)                                      | 1            | 1        |
| 13             |      |             | Screw, Socket, Button Head w/ Patch (5/16-18 x 3/4")                | 1            | 4        |
| 14             |      |             | Cleat, Button Head                                                  | 1            | 2        |
| 15             |      |             | Screw, Socket Head (3/8-16 x 2-1/2")                                | 1            | 1        |
| 16             |      |             | Washer, Flat (3/8 x 11/16 x 1/16")                                  | 1            | 1        |
| 17             |      |             | Washer, Nylon (3/8 x 3/4 x 1/16")                                   | 1            | 2        |
| 18             |      |             | Bushing (3/8 x 5/8 x 1/2")                                          | 1            | 1        |
| 19             |      |             | Locknut, Low Profile (3/8-16)                                       | 1            | 1        |
| 20             |      |             | Screw, Set Socket Flat Point (5/16-18 x 1")                         | 1            | 1        |
| 21             |      |             | Locknut (5/16-18)                                                   | 1            | 1        |
| 22             |      |             | Footboard w/ Cover (11-1/4" W x 11-1/2" L)                          | 1            | 1        |
| 23             | В    | 1166066     | Kit, Footboard Extension Assembly (9-1/2" - 11" Range)              |              |          |
| 11             |      |             | Footboard Extension Assembly, Black (9-1/2" - 11" Range)            | 1            | 1        |
| 12             |      |             | Plug Button, Black (1" Square)                                      | 1            | 1        |
| 13             |      |             | Screw, Socket, Button Head w/ Patch (5/16-18 x 3/4")                | 1            | 4        |
| 14             |      |             | Cleat, Button Head                                                  | 1            | 2        |
| 24             | С    | 1147134     | Kit, Footboard Mounting Hardware                                    | 1            | 1        |
| 15             |      |             | Screw, Socket Head (3/8-16 x 2-1/2")                                | 1            | 1        |
| 16             |      |             | Washer, Flat (3/8 x 11/16 x 1/16")                                  | 1            | 1        |
| 17             |      |             | Washer, Nylon (3/8 x 3/4 x 1/16")                                   | 1            | 2        |
| 18             |      |             | Bushing (3/8 x 5/8 x 1/2")                                          | 1            | 1        |
| 19             |      |             | Locknut, Low Profile (3/8-16)                                       | 1            | 1        |
| 20             |      |             | Screw, Set Socket Flat Point (5/16-18 x 1")                         | 1            | 1        |
| 21             |      |             | Locknut (5/16-18)                                                   | 1            | 1        |
| 22             |      | 1114311     | Footboard w/ Cover (11-1/4" W x 11-1/2" L)                          | 1            | 1        |

## Front Rigging - Center Mount Rigging (CTMT-FJ with CTMTFB One PC Flip-Up Footboard)

(CTMT-FJ = 9-1/2"-11" Range)

NOTE: A - Includes items 2-22 B - Includes items 11-14

C - Includes items 15-21