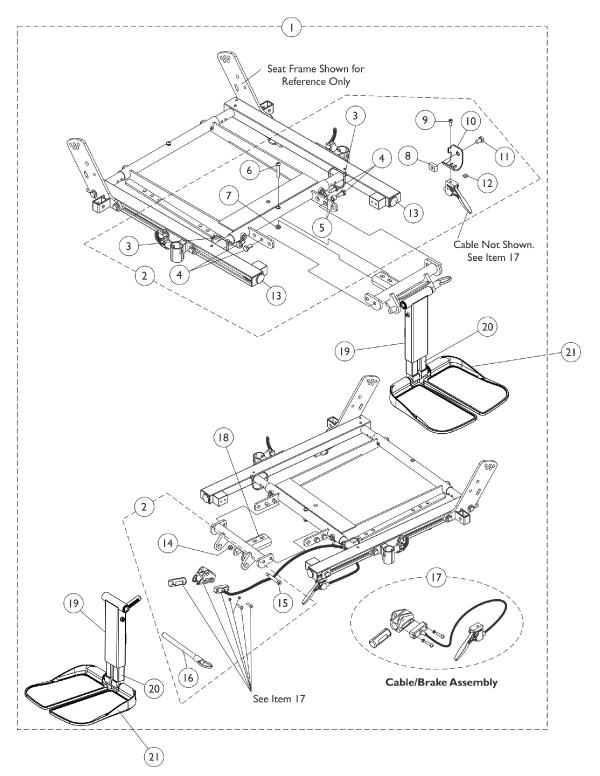

| ltem   |      |             |                                                                                     | Quantity Per |          |
|--------|------|-------------|-------------------------------------------------------------------------------------|--------------|----------|
| Number | Note | Part Number | Description                                                                         | Package      | Assembly |
| 1      | A,C  | 1129453-NLA | NLA - Kit, Center Mount Rigging (CTMT-F 11"-15"<br>Range & 16"-19" Seat Depths)     | 1            | 1        |
| 1      | A,C  | 1129455-NLA | NLA - Kit, Center Mount Rigging (CTMT-FJ<br>9-1/2"-11" Range & 16"-19" Seat Depths) | 1            | 1        |
| 1      | A,C  | 1134118-NLA | NLA - Kit, Center Mount Rigging (CTMT-F 11"-15"<br>Range & 19"-22" Seat Depths)     | 1            | 1        |
| 1      | A,C  | 1134120-NLA | NLA - Kit, Center Mount Rigging (CTMT-FJ<br>9-1/2"-11" Range & 19"-22" Seat Depths) | 1            | 1        |
| 2      | В    | 1129451-NLA | NLA - Kit, CTMT-F/CTMT-FL/CTMT-FJ Center<br>Mount Riggings Mounting Hardware        | 1            | 1        |
| 3      |      |             | Tie Wrap (11-1/2" L)                                                                | 1            | 2        |
| 4      |      |             | Screw, Hex Head w/ Patch (5/16-18 x 5/8")                                           | 1            | 4        |
| 5      |      |             | Spacer (5/16 x 7/16 x 3/8")                                                         | 1            | 2        |
| 6      |      |             | Screw, Socket Button Head (1/4-20 x 1-1/2")                                         | 1            | 1        |
| 7      |      |             | Locknut (1/4-20)                                                                    | 1            | 1        |
| 8      |      |             | T-Nut (5/16-18)                                                                     | 1            | 1        |
| 9      |      |             | NLA - Screw, Socket Head (#10-32 x 1/2")                                            | 1            | 1        |
| 10     |      |             | Bracket, Release Handle Mounting, Black                                             | 1            | 1        |
| 11     |      |             | NLA - Screw, Hex Head w/ Patch (5/16-18 x 1/2")                                     | 1            | 1        |
| 12     |      |             | Nut, Square (#10-32)                                                                | 1            | 1        |
| 13     |      |             | Plug Button, Black (1")                                                             | 1            | 2        |
| 14     |      |             | Locknut (1/4-20)                                                                    | 1            | 1        |
| 15     |      |             | Screw, Shoulder Hex Socket Head (5/16" x 1-5/8", 1/4-20)                            | 1            | 1        |
| 16     |      |             | NLA - Pin, Quick Release (5" Long)                                                  | 1            | 1        |
| 17     |      | 1121079     | Cable/Brake Assembly w/ Ratchet Housing and Glide Bearing                           | 1            | 1        |
| 18     |      | 1122675     | Support, Center Mount Rigging, Black (16 - 19" D)                                   | 1            | 1        |
| 18     |      | 1136001     | Support, Center Mount Rigging, Long, Black (19 - 22" D)                             | 1            | 1        |
|        | D    | 1129450-NLA | NLA - Instruction Sheet, Center Mount Rigging Kit<br>For ADJASBA Seats              | 1            | 1        |
| 19     |      | 1117262     | Kit, Center Mount Front Rigging (CTMT) (CTMT-F),<br>ASBA/ADJASBA (11" - 15" Range)  | 1            | 1        |
|        |      |             | Rack, Center Mount Rigging Angle Adjustable                                         | 1            | 1        |
|        |      |             | Support, Footrest, Center Mount, Black - Regular                                    | 1            | 1        |
|        |      |             | Bearing, Flange (1/2 x 13/16 x 1/2")                                                | 1            | 2        |
|        |      |             | Cleat, Button Head                                                                  | 1            | 2        |
|        |      |             | Screw, Socket, Button Head w/ Patch (5/16-18 x 3/4")                                | 1            | 6        |
|        |      |             | Tube, Extension, Footrest, Medium, Black - Right                                    | 1            | 1        |
|        |      |             | Tube, Extension, Footrest, Medium, Black - Left                                     | 1            | 1        |
|        |      |             | Screw, Shoulder Hex Socket Head (5/16" x 2-1/2", 1/4-20)                            | 1            | 1        |
|        |      |             | Washer (1/4 x 1/2 x 1/16")                                                          | 1            | 1        |

For exploded assembly views of non-adjustable width footplate hardware (Before 12/15/10) refer to category titled, "Center Mount Rigging (CTMT-J/CTMT-FJ/CTMT/CTMT-F/CTMT-L/CTMT-FL) - After 12/09/08".

| ltem   |            |                                        |                                                                                                 | Quantity Per    |          |
|--------|------------|----------------------------------------|-------------------------------------------------------------------------------------------------|-----------------|----------|
| Number | Note       | Part Number                            | Description                                                                                     | Package         | Assembly |
|        |            |                                        | Locknut (1/4-20)                                                                                | 1               | 1        |
|        |            |                                        | NLA - Washer, Wave (17/32 x 3/4 x 1/64")                                                        | 1               | 2        |
|        |            |                                        | Screw, Socket Button Head (1/4-20 x 1-1/2")                                                     | 1               | 2        |
|        |            |                                        | Washer, Nylon (5/16 x 11/16 x 1/16")                                                            | 1               | 2        |
|        |            |                                        | Washer (1/2 x 7/8 x 3/64")                                                                      | 1               | 2        |
|        |            |                                        | Spacer, Nylon (1/2 x 3/4 x 1/4")                                                                | 1               | 8        |
| 19     |            | 1121990                                | Kit, Center Mount Front Rigging, Junior<br>(CTMTJ/CTMT-FJ) ASBA/ADJASBA (9-1/2" - 11"<br>Range) | 1               | 1        |
|        |            |                                        | Rack, Center Mount Rigging Angle Adjustable                                                     | 1               | 1        |
|        |            |                                        | Support, Footrest, Center Mount, Black - Short                                                  | 1               | 1        |
|        |            |                                        | Bearing, Flange (1/2 x 13/16 x 1/2")                                                            | 1               | 2        |
|        |            |                                        | Cleat, Button Head                                                                              | 1               | 2        |
|        |            |                                        | Screw, Socket, Button Head w/ Patch (5/16-18 x 3/4")                                            | 1               | 6        |
|        |            |                                        | Tube, Extension, Footrest, Short, Black - Right                                                 | 1               | 1        |
|        |            |                                        | Tube, Extension, Footrest, Short, Black - Left                                                  | 1               | 1        |
|        |            |                                        | Screw, Shoulder Hex Socket Head (5/16" x 2-1/2", 1/4-20)                                        | 1               | 1        |
|        |            |                                        | Washer (1/4 x 1/2 x 1/16")                                                                      | 1               | 1        |
|        |            |                                        | Locknut (1/4-20)                                                                                | 1               | 1        |
|        |            |                                        | NLA - Washer, Wave (17/32 x 3/4 x 1/64")                                                        | 1               | 2        |
|        |            |                                        | Screw, Socket Button Head (1/4-20 x 1-1/2")                                                     | 1               | 2        |
|        |            |                                        | Washer, Nylon (5/16 x 11/16 x 1/16")                                                            | 1               | 2        |
|        |            |                                        | Washer (1/2 x 7/8 x 3/64")                                                                      | 1               | 2        |
|        |            |                                        | Spacer, Nylon (1/2 x 3/4 x 1/4")                                                                | 1               | 8        |
| 20     |            | See Chart                              | #20 Extension Tube Kits After 12/14/10                                                          | 1               | 1        |
| 21     |            | See Chart                              | #21 Footplate Kits After 12/14/10                                                               | 1               | 1        |
| B<br>C | - Includes | ; items 3-16<br>2/15/10 item #19 was r | the Instruction Sheet evised to accommodate adjustable width footplate hardware. If foot        | plates are need | led see  |