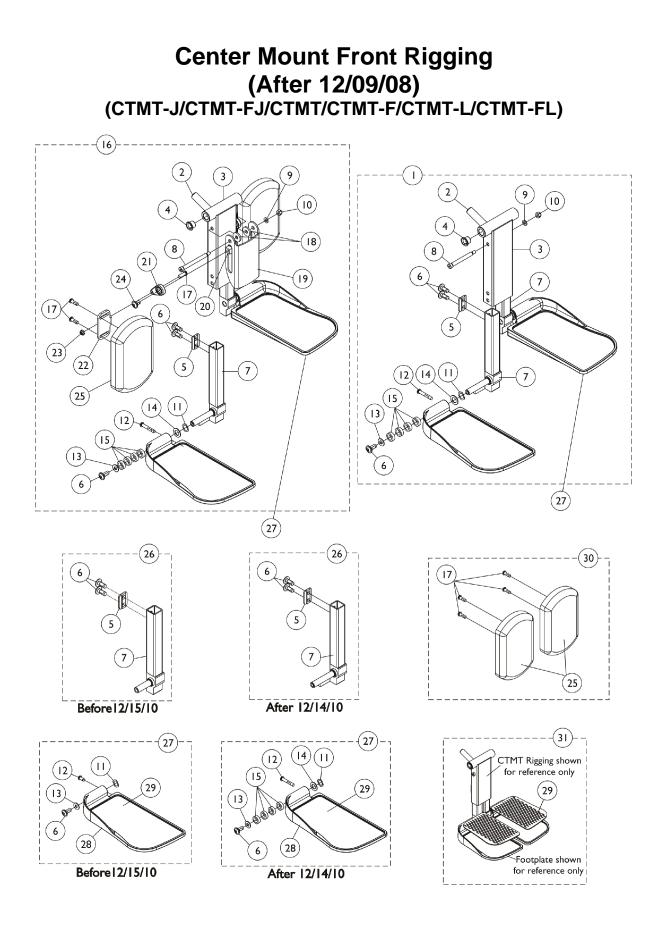

| ltem   |      |             |                                                                                                 | Quant   | tity Per |
|--------|------|-------------|-------------------------------------------------------------------------------------------------|---------|----------|
| Number | Note | Part Number | Description                                                                                     | Package | Assembly |
| 1      | A    | 1121990     | Kit, Center Mount Front Rigging, Junior<br>(CTMTJ/CTMT-FJ) ASBA/ADJASBA (9-1/2" - 11"<br>Range) | 1       | 1        |
| 2      |      |             | Rack, Center Mount Rigging Angle Adjustable                                                     | 1       | 1        |
| 3      |      |             | Support, Footrest, Center Mount, Black - Short                                                  | 1       | 1        |
| 4      |      |             | Bearing, Flange (1/2 x 13/16 x 1/2")                                                            | 1       | 2        |
| 5      |      |             | Cleat, Button Head                                                                              | 1       | 2        |
| 6      |      |             | Screw, Socket, Button Head w/ Patch (5/16-18 x 3/4")                                            | 1       | 6        |
| 7      |      |             | Tube, Extension, Footrest, Short, Black - Right                                                 | 1       | 1        |
| 7      |      |             | Tube, Extension, Footrest, Short, Black - Left                                                  | 1       | 1        |
| 8      |      |             | Screw, Shoulder Hex Socket Head (5/16" x 2-1/2", 1/4-20)                                        | 1       | 1        |
| 9      |      |             | Washer (1/4 x 1/2 x 1/16")                                                                      | 1       | 1        |
| 10     |      |             | Locknut (1/4-20)                                                                                | 1       | 1        |
| 11     |      |             | NLA - Washer, Wave (17/32 x 3/4 x 1/64")                                                        | 1       | 2        |
| 12     |      |             | Screw, Socket Button Head (1/4-20 x 1-1/2")                                                     | 1       | 2        |
| 13     |      |             | Washer, Nylon (5/16 x 11/16 x 1/16")                                                            | 1       | 2        |
| 14     |      |             | Washer (1/2 x 7/8 x 3/64")                                                                      | 1       | 2        |
| 15     |      |             | Spacer, Nylon (1/2 x 3/4 x 1/4")                                                                | 1       | 8        |
| 1      | A    | 1117262     | Kit, Center Mount Front Rigging (CTMT) (CTMT-F),<br>ASBA/ADJASBA (11" - 15" Range)              | 1       | 1        |
| 2      |      |             | Rack, Center Mount Rigging Angle Adjustable                                                     | 1       | 1        |
| 3      |      |             | Support, Footrest, Center Mount, Black - Regular                                                | 1       | 1        |
| 4      |      |             | Bearing, Flange (1/2 x 13/16 x 1/2")                                                            | 1       | 2        |
| 5      |      |             | Cleat, Button Head                                                                              | 1       | 2        |
| 6      |      |             | Screw, Socket, Button Head w/ Patch (5/16-18 x 3/4")                                            | 1       | 6        |
| 7      |      |             | Tube, Extension, Footrest, Medium, Black - Right                                                | 1       | 1        |
| 7      |      |             | Tube, Extension, Footrest, Medium, Black - Left                                                 | 1       | 1        |
| 8      |      |             | Screw, Shoulder Hex Socket Head (5/16" x 2-1/2", 1/4-20)                                        | 1       | 1        |
| 9      |      |             | Washer (1/4 x 1/2 x 1/16")                                                                      | 1       | 1        |
| 10     |      |             | Locknut (1/4-20)                                                                                | 1       | 1        |
| 11     |      |             | NLA - Washer, Wave (17/32 x 3/4 x 1/64")                                                        | 1       | 2        |
| 12     |      |             | Screw, Socket Button Head (1/4-20 x 1-1/2")                                                     | 1       | 2        |
| 13     |      |             | Washer, Nylon (5/16 x 11/16 x 1/16")                                                            | 1       | 2        |
| 14     |      |             | Washer (1/2 x 7/8 x 3/64")                                                                      | 1       | 2        |
| 15     |      |             | Spacer, Nylon (1/2 x 3/4 x 1/4")                                                                | 1       | 8        |
| 1      | A    | 1117263     | Kit, Center Mount Front Rigging (CTMT-L)<br>(CTMT-FL), ASBA/ADJASBA (14" - 18" Range)           | 1       | 1        |
| 2      |      |             | Rack, Center Mount Rigging Angle Adjustable                                                     | 1       | 1        |
| 3      |      |             | Support, Footrest, Center Mount, Black - Regular                                                | 1       | 1        |
| 4      |      |             | Bearing, Flange (1/2 x 13/16 x 1/2")                                                            | 1       | 2        |
| 5      |      |             | Cleat, Button Head                                                                              | 1       | 2        |

| ltem   |      |             |                                                                                                            | Quant   | tity Per |
|--------|------|-------------|------------------------------------------------------------------------------------------------------------|---------|----------|
| Number | Note | Part Number | Description                                                                                                | Package | Assembly |
| 6      |      |             | Screw, Socket, Button Head w/ Patch (5/16-18 x 3/4")                                                       | 1       | 6        |
| 7      |      |             | Tube, Extension, Footrest, Long, Black - Right                                                             | 1       | 1        |
| 7      |      |             | Tube, Extension, Footrest, Long, Black - Left                                                              | 1       | 1        |
| 8      |      |             | Screw, Shoulder Hex Socket Head (5/16" x 2-1/2", 1/4-20)                                                   | 1       | 1        |
| 9      |      |             | Washer (1/4 x 1/2 x 1/16")                                                                                 | 1       | 1        |
| 10     |      |             | Locknut (1/4-20)                                                                                           | 1       | 1        |
| 11     |      |             | NLA - Washer, Wave (17/32 x 3/4 x 1/64")                                                                   | 1       | 2        |
| 12     |      |             | Screw, Socket Button Head (1/4-20 x 1-1/2")                                                                | 1       | 2        |
| 13     |      |             | Washer, Nylon (5/16 x 11/16 x 1/16")                                                                       | 1       | 2        |
| 14     |      |             | Washer (1/2 x 7/8 x 3/64")                                                                                 | 1       | 2        |
| 15     |      |             | Spacer, Nylon (1/2 x 3/4 x 1/4")                                                                           | 1       | 8        |
| 16     | В    | 1161428     | Kit, Center Mount Front Rigging w/Calf Pad - Short<br>(CTMTJ/CTMT-FJ) ASBA/ADJASBA (9-1/2" - 11"<br>Range) | 1       | 1        |
| 2      |      |             | Rack, Center Mount Rigging Angle Adjustable                                                                | 1       | 1        |
| 3      |      |             | Support, Footrest, Center Mount, Black - Short                                                             | 1       | 1        |
| 4      |      |             | Bearing, Flange (1/2 x 13/16 x 1/2")                                                                       | 1       | 2        |
| 5      |      |             | Cleat, Button Head                                                                                         | 1       | 2        |
| 6      |      |             | Screw, Socket, Button Head w/ Patch (5/16-18 x 3/4")                                                       | 1       | 6        |
| 7      |      |             | Tube, Extension, Footrest, Short, Black - Right                                                            | 1       | 1        |
| 7      |      |             | Tube, Extension, Footrest, Short, Black - Left                                                             | 1       | 1        |
| 8      |      |             | Screw, Shoulder Hex Socket Head (5/16" x 3", 1/4-20)                                                       | 1       | 1        |
| 9      |      |             | Washer (1/4 x 1/2 x 1/16")                                                                                 | 1       | 1        |
| 10     |      |             | Locknut (1/4-20)                                                                                           | 1       | 1        |
| 11     |      |             | NLA - Washer, Wave (17/32 x 3/4 x 1/64")                                                                   | 1       | 2        |
| 12     |      |             | Screw, Socket Button Head (1/4-20 x 1-1/2")                                                                | 1       | 2        |
| 13     |      |             | Washer, Nylon (5/16 x 11/16 x 1/16")                                                                       | 1       | 2        |
| 14     |      |             | Washer (1/2 x 7/8 x 3/64")                                                                                 | 1       | 2        |
| 15     |      |             | Spacer, Nylon (1/2 x 3/4 x 1/4")                                                                           | 1       | 8        |
| 17     |      |             | Screw, Socket Button Head w/ Patch (1/4-20 x 3/4")                                                         | 1       | 6        |
| 18     |      |             | Washer, Nylon (5/16 x 7/8 x 1/8")                                                                          | 1       | 2        |
| 19     |      |             | Bracket, Calf Pad, Black                                                                                   | 1       | 1        |
| 20     |      |             | Nut, T (5/16-18)                                                                                           | 1       | 2        |
| 20     |      |             | Adjuster, Calf Pad                                                                                         | 1       | 2        |
| 22     |      |             | Bracket, Mounting, Calf Pad                                                                                | 1       | 2        |
| 23     |      |             | Locknut (1/4-20)                                                                                           | 1       | 2        |
| 24     |      |             | Screw, Socket, Button Head w/ Patch (5/16-18 x 1/2")                                                       | 1       | 2        |
| 25     |      |             | Pad, Calf (4-1/2" W x 7-1/4" L)                                                                            | 1       | 2        |

| ltem   | Itom |             |                                                                                                            | Quantity Per |          |
|--------|------|-------------|------------------------------------------------------------------------------------------------------------|--------------|----------|
| Number | Note | Part Number | Description                                                                                                | Package      | Assembly |
| 16     | В    | 1161429     | Kit, Center Mount Front Rigging w/Calf Pad -<br>Medium                                                     | 1            | 1        |
|        |      |             | (CTMT) (CTMT-F), ASBA/ADJASBA (11" - 15"<br>Range)                                                         |              |          |
| 2      |      |             | Rack, Center Mount Rigging Angle Adjustable                                                                | 1            | 1        |
| 3      |      |             | Support, Footrest, Center Mount, Black - Regular                                                           | 1            | 1        |
| 4      |      |             | Bearing, Flange $(1/2 \times 13/16 \times 1/2")$                                                           | 1            | 2        |
| 5      |      |             | Cleat, Button Head                                                                                         | 1            | 2        |
| 6      |      |             | Screw, Socket, Button Head w/ Patch (5/16-18 x 3/4")                                                       | 1            | 6        |
| 7      |      |             | Tube, Extension, Footrest, Medium, Black - Right                                                           | 1            | 1        |
| 7      |      |             | Tube, Extension, Footrest, Medium, Black - Left                                                            | 1            | 1        |
| 8      |      |             | Screw, Shoulder Hex Socket Head (5/16" x 3",<br>1/4-20)                                                    | 1            | 1        |
| 9      |      |             | Washer (1/4 x 1/2 x 1/16")                                                                                 | 1            | 1        |
| 10     |      |             | Locknut (1/4-20)                                                                                           | 1            | 1        |
| 11     |      |             | NLA - Washer, Wave (17/32 x 3/4 x 1/64")                                                                   | 1            | 2        |
| 12     |      |             | Screw, Socket Button Head (1/4-20 x 1-1/2")                                                                | 1            | 2        |
| 13     |      |             | Washer, Nylon (5/16 x 11/16 x 1/16")                                                                       | 1            | 2        |
| 14     |      |             | Washer (1/2 x 7/8 x 3/64")                                                                                 | 1            | 2        |
| 15     |      |             | Spacer, Nylon (1/2 x 3/4 x 1/4")                                                                           | 1            | 8        |
| 17     |      |             | Screw, Socket Button Head w/ Patch (1/4-20 x 3/4")                                                         | 1            | 6        |
| 18     |      |             | Washer, Nylon (5/16 x 7/8 x 1/8")                                                                          | 1            | 2        |
| 19     |      |             | Bracket, Calf Pad, Black                                                                                   | 1            | 1        |
| 20     |      |             | Nut, T (5/16-18)                                                                                           | 1            | 2        |
| 21     |      |             | Adjuster, Calf Pad                                                                                         | 1            | 2        |
| 22     |      |             | Bracket, Mounting, Calf Pad                                                                                | 1            | 2        |
| 23     |      |             | Locknut (1/4-20)                                                                                           | 1            | 2        |
| 24     |      |             | Screw, Socket, Button Head w/ Patch (5/16-18 x 1/2")                                                       | 1            | 2        |
| 25     |      |             | Pad, Calf (4-1/2" W x 7-1/4" L)                                                                            | 1            | 2        |
| 16     | В    | 1161430     | Kit, Center Mount Front Rigging w/Calf Pad - Long<br>(CTMT-L) (CTMT-FL), ASBA/ADJASBA (14" - 18"<br>Range) | 1            | 1        |
| 2      |      |             | Rack, Center Mount Rigging Angle Adjustable                                                                | 1            | 1        |
| 2      |      |             | Support, Footrest, Center Mount, Black - Regular                                                           | 1            | 1        |
| 4      |      |             | Bearing, Flange $(1/2 \times 13/16 \times 1/2")$                                                           | 1            | 2        |
| -<br>5 |      |             | Cleat, Button Head                                                                                         | 1            | 2        |
| 6      |      |             | Screw, Socket, Button Head w/ Patch (5/16-18 x                                                             | 1            | 6        |
|        |      |             | 3/4")                                                                                                      |              | 0        |
| 7      |      |             | Tube, Extension, Footrest, Long, Black - Right                                                             | 1            | 1        |
| 7      |      |             | Tube, Extension, Footrest, Long, Black - Left                                                              | 1            | 1        |
| 8      |      |             | Screw, Shoulder Hex Socket Head (5/16" x 3", 1/4-20)                                                       | 1            | 1        |
| 9      |      |             | Washer (1/4 x 1/2 x 1/16")                                                                                 | 1            | 1        |
| 10     |      |             | Locknut (1/4-20)                                                                                           | 1            | 1        |

| Item     |      |             |                                                      | Quant   | tity Per |
|----------|------|-------------|------------------------------------------------------|---------|----------|
| Number   | Note | Part Number | Description                                          | Package | Assembly |
| 11       |      |             | NLA - Washer, Wave (17/32 x 3/4 x 1/64")             | 1       | 2        |
| 12       |      |             | Screw, Socket Button Head (1/4-20 x 1-1/2")          | 1       | 2        |
| 13       |      |             | Washer, Nylon (5/16 x 11/16 x 1/16")                 | 1       | 2        |
| 14       |      |             | Washer (1/2 x 7/8 x 3/64")                           | 1       | 2        |
| 15       |      |             | Spacer, Nylon (1/2 x 3/4 x 1/4")                     | 1       | 8        |
| 17       |      |             | Screw, Socket Button Head w/ Patch (1/4-20 x 3/4")   | 1       | 6        |
| 18       |      |             | Washer, Nylon (5/16 x 7/8 x 1/8")                    | 1       | 2        |
| 19       |      |             | Bracket, Calf Pad, Black                             | 1       | 1        |
| 20       |      |             | Nut, T (5/16-18)                                     | 1       | 2        |
| 21       |      |             | Adjuster, Calf Pad                                   | 1       | 2        |
| 22       |      |             | Bracket, Mounting, Calf Pad                          | 1       | 2        |
| 23       |      |             | Locknut (1/4-20)                                     | 1       | 2        |
| 24       |      |             | Screw, Socket, Button Head w/ Patch (5/16-18 x 1/2") | 1       | 2        |
| 25       |      |             | Pad, Calf (4-1/2" W x 7-1/4" L)                      | 1       | 2        |
| 26       | G    | See Chart   | #26 Extension Tube Kits Before 12/15/10              | 1       | 1        |
| 26       |      | See Chart   | #26 Extension Tube Kits After 12/14/10               | 1       | 1        |
| 27       | G    | See Chart   | #27 Footplate Kits Before 12/15/10                   | 1       | 1        |
| 27       |      | See Chart   | #27 Footplate Kits After 12/14/10                    | 1       | 1        |
| 30       | С    | 1163373     | Kit, Calf Pad (Pair)                                 | 1       | 1        |
| 17       |      |             | Screw, Socket Button Head w/ Patch (1/4-20 x 3/4")   | 1       | 4        |
| 25       |      |             | Pad, Calf (4-1/2" W x 7-1/4" L)                      | 1       | 2        |
| 31       | D    | 1163374     | Kit, Footrest Pad - Small (Pair)                     | 1       | 1        |
| 29       |      |             | Pad, Footplate, Small - Right                        | 1       | 1        |
| 29       |      |             | Pad, Footplate, Small - Left                         | 1       | 1        |
| 31       | D    | 1163375     | Kit, Footrest Pad - Medium (Pair)                    | 1       | 1        |
| 29       | _    |             | Pad, Footplate, Medium - Right                       | 1       | 1        |
| 29       |      |             | Pad, Footplate, Medium - Left                        | 1       | 1        |
| 31       | D    | 1163376     | Kit, Footrest Pad - Large (Pair)                     | 1       | 1        |
| 29       |      | 1100010     | Pad, Footplate, Large - Right                        | 1       | 1        |
| 29       |      |             | Pad, Footplate, Large - Left                         | 1       | 1        |
| 20       | Е    | 1165505     | Kit, Hardware, Calf Pad Adjustment                   | 1       | 1        |
| 17       |      | 1100000     | Screw, Socket Button Head w/ Patch (1/4-20 x 3/4")   | 1       | 2        |
| 20       |      |             | Nut, T (5/16-18)                                     | 1       | 2        |
| 20       |      |             | Adjuster, Calf Pad                                   | 1       | 2        |
| 22       |      |             | Bracket, Mounting, Calf Pad                          | 1       | 2        |
| 22       |      |             | Locknut (1/4-20)                                     | 1       | 2        |
| 23<br>24 |      |             | Screw, Socket, Button Head w/ Patch (5/16-18 x       | 1       | 2        |
| 24       | _    |             | 1/2")                                                |         |          |
|          | F    | 1165506     | Kit, Bracket, Calf Pad Mounting w/ Hardware          | 1       | 1        |
| 8        |      |             | Screw, Shoulder Hex Socket Head (5/16" x 3", 1/4-20) | 1       | 1        |
| 9        |      |             | Washer (1/4 x 1/2 x 1/16")                           | 1       | 1        |
| 10       |      |             | Locknut (1/4-20)                                     | 1       | 1        |
| 18       |      |             | Washer, Nylon (5/16 x 7/8 x 1/8")                    | 1       | 2        |

|   | ltem                                                                                                                                                                                                                                                                                                                                                                                                                                                                                                                                                                                                                                                                                      |      |             |                          | Quant   | tity Per |  |
|---|-------------------------------------------------------------------------------------------------------------------------------------------------------------------------------------------------------------------------------------------------------------------------------------------------------------------------------------------------------------------------------------------------------------------------------------------------------------------------------------------------------------------------------------------------------------------------------------------------------------------------------------------------------------------------------------------|------|-------------|--------------------------|---------|----------|--|
| I | lumber                                                                                                                                                                                                                                                                                                                                                                                                                                                                                                                                                                                                                                                                                    | Note | Part Number | Description              | Package | Assembly |  |
|   | 19                                                                                                                                                                                                                                                                                                                                                                                                                                                                                                                                                                                                                                                                                        |      |             | Bracket, Calf Pad, Black | 1       | 1        |  |
|   | <ul> <li>NOTE: A - Includes items 2-15. As of 12/15/10 item #1 was revised to accommodate adjustable width footplate hardware. If footplates are needed see item #27.</li> <li>B - Includes items 2-15 and 17-25. As of 12/15/10 item #16 was revised to accommodate adjustable width footplate hardware. If footplates are needed see item #27.</li> <li>C - Includes items 17 and 25.</li> <li>D - Includes a pair of item 29.</li> <li>E - Not shown. Includes items 17 and 20-24.</li> <li>F - Not shown. Includes items 8-10, 18 and 19.</li> <li>G - Chairs built before 12/15/10 will require items 26 and 27 in order to convert to the new CTMT Front Rigging design.</li> </ul> |      |             |                          |         |          |  |