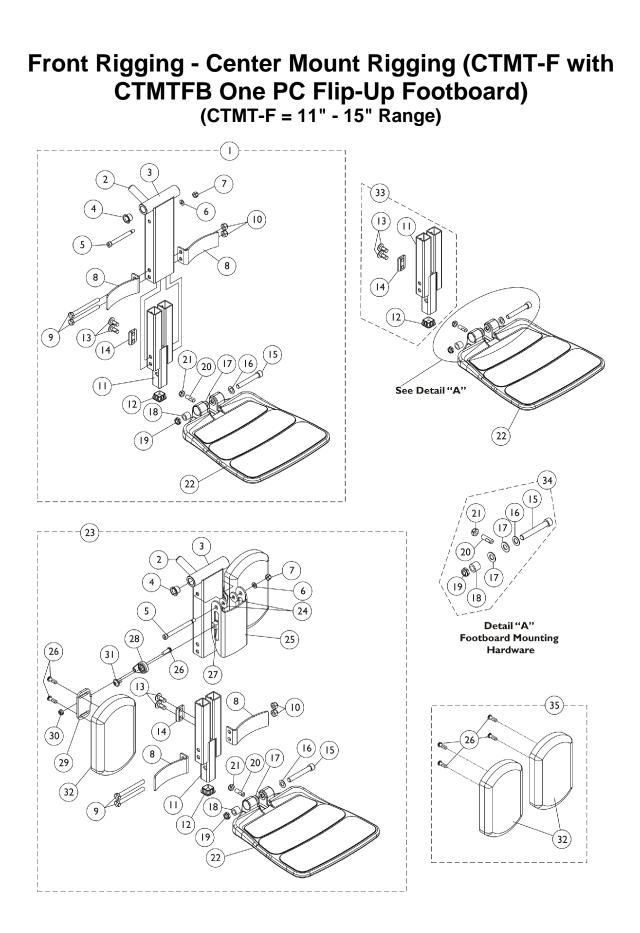

## Front Rigging - Center Mount Rigging (CTMT-F with CTMTFB One PC Flip-Up Footboard) (CTMT-F = 11" - 15" Range)

| Item   |      |             |                                                                                                | Quantity Per |          |
|--------|------|-------------|------------------------------------------------------------------------------------------------|--------------|----------|
| Number | Note | Part Number | Description                                                                                    | Package      | Assembly |
| 1      | A    | 1166064-NLA | NLA - Center Mount Front Rigging w/ One PC<br>Footboard, CGT/M51 (11" - 15" Range)             | 1            | 1        |
| 2      |      |             | Rack, Center Mount Rigging Angle Adjustable                                                    | 1            | 1        |
| 3      |      |             | Support, Footrest, Center Mount, Black - Regular                                               | 1            | 1        |
| 4      |      |             | Bearing, Flange (1/2 x 13/16 x 1/2")                                                           | 1            | 2        |
| 5      |      |             | Screw, Shoulder Hex Socket Head (5/16" x 2-1/2", 1/4-20)                                       | 1            | 1        |
| 6      |      |             | Washer (1/4 x 1/2 x 1/16")                                                                     | 1            | 1        |
| 7      |      |             | Locknut (1/4-20)                                                                               | 1            | 1        |
| 8      |      |             | Bracket, Heel Stop, Black                                                                      | 1            | 2        |
| 9      |      |             | NLA - Screw, Hex Head (5/16-18 x 3-1/4")                                                       | 1            | 2        |
| 10     |      |             | Locknut (5/16-18)                                                                              | 1            | 2        |
| 11     |      |             | Footboard Extension Assembly, Black (11" - 15"<br>Range)                                       | 1            | 1        |
| 12     |      |             | Plug Button, Black (1" Square)                                                                 | 1            | 1        |
| 13     |      |             | Screw, Socket, Button Head w/ Patch (5/16-18 x 3/4")                                           | 1            | 4        |
| 14     |      |             | Cleat, Button Head                                                                             | 1            | 2        |
| 15     |      |             | Screw, Socket Head (3/8-16 x 2-1/2")                                                           | 1            | 1        |
| 16     |      |             | Washer, Flat (3/8 x 11/16 x 1/16")                                                             | 1            | 1        |
| 17     |      |             | Washer, Nylon (3/8 x 3/4 x 1/16")                                                              | 1            | 2        |
| 18     |      |             | Bushing (3/8 x 5/8 x 1/2")                                                                     | 1            | 1        |
| 19     |      |             | Locknut, Low Profile (3/8-16)                                                                  | 1            | 1        |
| 20     |      |             | Screw, Set Socket Flat Point (5/16-18 x 1")                                                    | 1            | 1        |
| 21     |      |             | Locknut (5/16-18)                                                                              | 1            | 1        |
| 22     |      |             | NLA - Footboard with Cover                                                                     | 1            | 1        |
| 23     | В    | 1166065-NLA | NLA - Center Mount Front Rigging w/ One PC<br>Footboard & Calf Pads, CGT/M51 (11" - 15" Range) | 1            | 1        |
| 2      |      |             | Rack, Center Mount Rigging Angle Adjustable                                                    | 1            | 1        |
| 3      |      |             | Support, Footrest, Center Mount, Black - Regular                                               | 1            | 1        |
| 4      |      |             | Bearing, Flange $(1/2 \times 13/16 \times 1/2")$                                               | 1            | 2        |
| 5      |      |             | Screw, Shoulder Hex Socket Head (5/16" x 3",<br>1/4-20)                                        | 1            | 1        |
| 6      |      |             | Washer (1/4 x 1/2 x 1/16")                                                                     | 1            | 1        |
| 7      |      |             | Locknut (1/4-20)                                                                               | 1            | 1        |
| 8      |      |             | Bracket, Heel Stop, Black                                                                      | 1            | 2        |
| 9      |      |             | NLA - Screw, Hex Head (5/16-18 x 3")                                                           | 1            | 2        |
| 10     |      |             | Locknut (5/16-18)                                                                              | 1            | 2        |
| 11     |      |             | Footboard Extension Assembly, Black (11" - 15"<br>Range)                                       | 1            | 1        |
| 12     |      |             | Plug Button, Black (1" Square)                                                                 | 1            | 1        |
| 13     |      |             | Screw, Socket, Button Head w/ Patch (5/16-18 x 3/4")                                           | 1            | 4        |
| 14     |      |             | Cleat, Button Head                                                                             | 1            | 2        |
| 15     |      |             | Screw, Socket Head (3/8-16 x 2-1/2")                                                           | 1            | 1        |
| 16     |      |             | Washer, Flat (3/8 x 11/16 x 1/16")                                                             | 1            | 1        |
|        | I    | l           |                                                                                                |              | · · · ·  |

## Front Rigging - Center Mount Rigging (CTMT-F with CTMTFB One PC Flip-Up Footboard) (CTMT-F = 11" - 15" Range)

| ltem   |      |             |                                                          | Quantity Per |          |
|--------|------|-------------|----------------------------------------------------------|--------------|----------|
| Number | Note | Part Number | Description                                              | Package      | Assembly |
| 17     |      |             | Washer, Nylon (3/8 x 3/4 x 1/16")                        | 1            | 2        |
| 18     |      |             | Bushing (3/8 x 5/8 x 1/2")                               | 1            | 1        |
| 19     |      |             | Locknut, Low Profile (3/8-16)                            | 1            | 1        |
| 20     |      |             | Screw, Set Socket Flat Point (5/16-18 x 1")              | 1            | 1        |
| 21     |      |             | Locknut (5/16-18)                                        | 1            | 1        |
| 22     |      |             | NLA - Footboard with Cover                               | 1            | 1        |
| 24     |      |             | Washer, Nylon (5/16 x 7/8 x 1/8")                        | 1            | 2        |
| 25     |      |             | Bracket, Calf Pad, Black                                 | 1            | 1        |
| 26     |      |             | Screw, Socket Button Head w/ Patch (1/4-20 x 3/4")       | 1            | 6        |
| 27     |      |             | Nut, T (5/16-18)                                         | 1            | 2        |
| 28     |      |             | Adjuster, Calf Pad                                       | 1            | 2        |
| 29     |      |             | Bracket, Mounting, Calf Pad                              | 1            | 2        |
| 30     |      |             | Locknut (1/4-20)                                         | 1            | 2        |
| 31     |      |             | Screw, Socket, Button Head w/ Patch (5/16-18 x 1/2")     | 1            | 2        |
| 32     |      |             | Pad, Calf (4-1/2" W x 7-1/4" L)                          | 1            | 2        |
| 33     | С    | 1166067     | Kit, Footboard Extension Assembly (11" - 15"<br>Range)   | 1            | 1        |
| 11     |      |             | Footboard Extension Assembly, Black (11" - 15"<br>Range) | 1            | 1        |
| 12     |      |             | Plug Button, Black (1" Square)                           | 1            | 1        |
| 13     |      |             | Screw, Socket, Button Head w/ Patch (5/16-18 x 3/4")     | 1            | 4        |
| 14     |      |             | Cleat, Button Head                                       | 1            | 2        |
| 34     | D    | 1147134     | Kit, Footboard Mounting Hardware                         | 1            | 1        |
| 15     |      |             | Screw, Socket Head (3/8-16 x 2-1/2")                     | 1            | 1        |
| 16     |      |             | Washer, Flat (3/8 x 11/16 x 1/16")                       | 1            | 1        |
| 17     |      |             | Washer, Nylon (3/8 x 3/4 x 1/16")                        | 1            | 2        |
| 18     |      |             | Bushing (3/8 x 5/8 x 1/2")                               | 1            | 1        |
| 19     |      |             | Locknut, Low Profile (3/8-16)                            | 1            | 1        |
| 20     |      |             | Screw, Set Socket Flat Point (5/16-18 x 1")              | 1            | 1        |
| 21     |      |             | Locknut (5/16-18)                                        | 1            | 1        |
| 22     | н    | 1108238-NLA | NLA - Footboard with Cover                               | 1            | 1        |
| 22     |      | 1114311     | Footboard w/ Cover (11-1/4" W x 11-1/2" L)               | 1            | 1        |
| 35     | E    | 1163373     | Kit, Calf Pad (Pair)                                     | 1            | 1        |
| 26     |      |             | Pad, Calf (4-1/2" W x 7-1/4" L)                          | 1            | 2        |
| 32     |      |             | Screw, Socket Button Head w/ Patch (1/4-20 x 3/4")       | 1            | 4        |
|        | F    | 1165506     | Kit, Bracket, Calf Pad Mounting w/ Hardware              | 1            | 1        |
| 5      |      |             | Screw, Shoulder Hex Socket Head (5/16" x 3", 1/4-20)     | 1            | 1        |
| 6      |      |             | Washer (1/4 x 1/2 x 1/16")                               | 1            | 1        |
| 7      |      |             | Locknut (1/4-20)                                         | 1            | 1        |
| 24     |      |             | Washer, Nylon (5/16 x 7/8 x 1/8")                        | 1            | 2        |
| 25     |      |             | Bracket, Calf Pad, Black                                 | 1            | 1        |
|        | G    | 1165505     | Kit, Hardware, Calf Pad Adjustment                       | 1            | 1        |

## Front Rigging - Center Mount Rigging (CTMT-F with CTMTFB One PC Flip-Up Footboard) (CTMT-F = 11" - 15" Range)

| ltem                                                                                                                                                                                                                                                                                                                              |      |             |                                                      | Quantity Per |          |  |  |
|-----------------------------------------------------------------------------------------------------------------------------------------------------------------------------------------------------------------------------------------------------------------------------------------------------------------------------------|------|-------------|------------------------------------------------------|--------------|----------|--|--|
| Number                                                                                                                                                                                                                                                                                                                            | Note | Part Number | Description                                          | Package      | Assembly |  |  |
| 26                                                                                                                                                                                                                                                                                                                                |      |             | Screw, Socket Button Head w/ Patch (1/4-20 x 3/4")   | 1            | 2        |  |  |
| 27                                                                                                                                                                                                                                                                                                                                |      |             | Nut, T (5/16-18)                                     | 1            | 2        |  |  |
| 28                                                                                                                                                                                                                                                                                                                                |      |             | Adjuster, Calf Pad                                   | 1            | 2        |  |  |
| 29                                                                                                                                                                                                                                                                                                                                |      |             | Bracket, Mounting, Calf Pad                          | 1            | 2        |  |  |
| 30                                                                                                                                                                                                                                                                                                                                |      |             | Locknut (1/4-20)                                     | 1            | 2        |  |  |
| 31                                                                                                                                                                                                                                                                                                                                |      |             | Screw, Socket, Button Head w/ Patch (5/16-18 x 1/2") | 1            | 2        |  |  |
| NOTE: A - Includes items 2-22<br>B - Includes items 2-22 and 24-32<br>C - Includes items 11-14<br>D - Includes items 15-21<br>E - Includes items 26 and 32<br>F - Not shown. Includes items 5-7, 24 and 25<br>G - Not shown. Includes items 26-31<br>H - No Longer Available. Order part #1114311 as the recommended replacement. |      |             |                                                      |              |          |  |  |