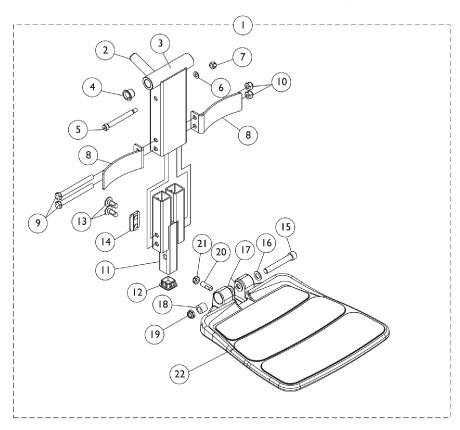

## Front Rigging - Center Mount Rigging (CTMT-FJ with CTMTFB One PC Flip-Up Footboard) (CTMT-FJ = 9-1/2"-11" Range)

| Item<br>Number | Note | Part Number | Description                                                                        | Quantity Per |          |
|----------------|------|-------------|------------------------------------------------------------------------------------|--------------|----------|
|                |      |             |                                                                                    | Package      | Assembly |
| 1              | А    | 1166063-NLA | NLA - Center Mount Front Rigging w/ One PC Footboard, CGT/M51 (9-1/2" - 11" Range) | 1            | 1        |
| 2              |      |             | Rack, Center Mount Rigging Angle Adjustable                                        | 1            | 1        |
| 3              |      |             | Support, Footrest, Center Mount, Black - Short                                     | 1            | 1        |
| 4              |      |             | Bearing, Flange (1/2 x 13/16 x 1/2")                                               | 1            | 2        |
| 5              |      |             | Screw, Shoulder Hex Socket Head (5/16" x 2-1/2", 1/4-20)                           | 1            | 1        |
| 6              |      |             | Washer (1/4 x 1/2 x 1/16")                                                         | 1            | 1        |
| 7              |      |             | Locknut (1/4-20)                                                                   | 1            | 1        |
| 8              |      |             | Bracket, Heel Stop, Black                                                          | 1            | 2        |
| 9              |      |             | NLA - Screw, Hex Head (5/16-18 x 3-1/4")                                           | 1            | 2        |
| 10             |      |             | Locknut (5/16-18)                                                                  | 1            | 2        |
| 11             |      |             | Footboard Extension Assembly, Black (9-1/2" - 11" Range)                           | 1            | 1        |
| 12             |      |             | Plug Button, Black (1" Square)                                                     | 1            | 1        |
| 13             |      |             | Screw, Socket, Button Head w/ Patch (5/16-18 x 3/4")                               | 1            | 4        |
| 14             |      |             | Cleat, Button Head                                                                 | 1            | 2        |
| 15             |      |             | Screw, Socket Head (3/8-16 x 2-1/2")                                               | 1            | 1        |
| 16             |      |             | Washer, Flat (3/8 x 11/16 x 1/16")                                                 | 1            | 1        |
| 17             |      |             | Washer, Nylon (3/8 x 3/4 x 1/16")                                                  | 1            | 2        |
| 18             |      |             | Bushing (3/8 x 5/8 x 1/2")                                                         | 1            | 1        |
| 19             |      |             | Locknut, Low Profile (3/8-16)                                                      | 1            | 1        |
| 20             |      |             | Screw, Set Socket Flat Point (5/16-18 x 1")                                        | 1            | 1        |
| 21             |      |             | Locknut (5/16-18)                                                                  | 1            | 1        |
| 22             |      |             | NLA - Footboard with Cover                                                         | 1            | 1        |
| 23             | В    | 1166066     | Kit, Footboard Extension Assembly (9-1/2" - 11" Range)                             | 1            | 1        |
| 11             |      |             | Footboard Extension Assembly, Black (9-1/2" - 11" Range)                           | 1            | 1        |
| 12             |      |             | Plug Button, Black (1" Square)                                                     | 1            | 1        |
| 13             |      |             | Screw, Socket, Button Head w/ Patch (5/16-18 x 3/4")                               | 1            | 4        |
| 14             |      |             | Cleat, Button Head                                                                 | 1            | 2        |
| 24             | С    | 1147134     | Kit, Footboard Mounting Hardware                                                   | 1            | 1        |
| 15             |      |             | Screw, Socket Head (3/8-16 x 2-1/2")                                               | 1            | 1        |
| 16             |      |             | Washer, Flat (3/8 x 11/16 x 1/16")                                                 | 1            | 1        |
| 17             |      |             | Washer, Nylon (3/8 x 3/4 x 1/16")                                                  | 1            | 2        |
| 18             |      |             | Bushing (3/8 x 5/8 x 1/2")                                                         | 1            | 1        |
| 19             |      |             | Locknut, Low Profile (3/8-16)                                                      | 1            | 1        |
| 20             |      |             | Screw, Set Socket Flat Point (5/16-18 x 1")                                        | 1            | 1        |
| 21             |      |             | Locknut (5/16-18)                                                                  | 1            | 1        |
| 22             | D    | 1108238-NLA | NLA - Footboard with Cover                                                         | 1            | 1        |
| 22             |      | 1114311     | Footboard w/ Cover (11-1/4" W x 11-1/2" L)                                         | 1            | 1        |

## Front Rigging - Center Mount Rigging (CTMT-FJ with CTMTFB One PC Flip-Up Footboard)

(CTMT-FJ = 9-1/2"-11" Range)

NOTE: A - Includes items 2-22

B - Includes items 11-14 C - Includes items 15-21

D - No Longer Available. Order part #1114311 as the recommended replacement.