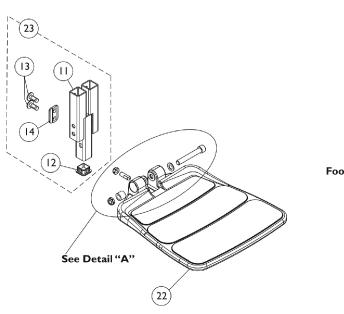

## Front Rigging - Center Mount Rigging (CTMT-FJ with CTMTFB One PC Flip-Up Footboard) (CTMT-FJ = 9-1/2"-11" Range)

Detail "A" Footboard Mounting Hardware

## Front Rigging - Center Mount Rigging (CTMT-FJ with CTMTFB One PC Flip-Up Footboard) (CTMT-FJ = 9-1/2"-11" Range)

| Item<br>Number | Note | Part Number | Description                                                                        | Quantity Per |          |
|----------------|------|-------------|------------------------------------------------------------------------------------|--------------|----------|
|                |      |             |                                                                                    | Package      | Assembly |
| 1              | А    | 1166063-NLA | NLA - Center Mount Front Rigging w/ One PC Footboard, CGT/M51 (9-1/2" - 11" Range) | 1            | 1        |
| 2              |      |             | Rack, Center Mount Rigging Angle Adjustable                                        | 1            | 1        |
| 3              |      |             | Support, Footrest, Center Mount, Black - Short                                     | 1            | 1        |
| 4              |      |             | Bearing, Flange (1/2 x 13/16 x 1/2")                                               | 1            | 2        |
| 5              |      |             | Screw, Shoulder Hex Socket Head (5/16" x 2-1/2", 1/4-20)                           | 1            | 1        |
| 6              |      |             | Washer (1/4 x 1/2 x 1/16")                                                         | 1            | 1        |
| 7              |      |             | Locknut (1/4-20)                                                                   | 1            | 1        |
| 8              |      |             | Bracket, Heel Stop, Black                                                          | 1            | 2        |
| 9              |      |             | NLA - Screw, Hex Head (5/16-18 x 3-1/4")                                           | 1            | 2        |
| 10             |      |             | Locknut (5/16-18)                                                                  | 1            | 2        |
| 11             |      |             | Footboard Extension Assembly, Black (9-1/2" - 11" Range)                           | 1            | 1        |
| 12             |      |             | Plug Button, Black (1" Square)                                                     | 1            | 1        |
| 13             |      |             | Screw, Socket, Button Head w/ Patch (5/16-18 x 3/4")                               | 1            | 4        |
| 14             |      |             | Cleat, Button Head                                                                 | 1            | 2        |
| 15             |      |             | Screw, Socket Head (3/8-16 x 2-1/2")                                               | 1            | 1        |
| 16             |      |             | Washer, Flat (3/8 x 11/16 x 1/16")                                                 | 1            | 1        |
| 17             |      |             | Washer, Nylon (3/8 x 3/4 x 1/16")                                                  | 1            | 2        |
| 18             |      |             | Bushing (3/8 x 5/8 x 1/2")                                                         | 1            | 1        |
| 19             |      |             | Locknut, Low Profile (3/8-16)                                                      | 1            | 1        |
| 20             |      |             | Screw, Set Socket Flat Point (5/16-18 x 1")                                        | 1            | 1        |
| 21             |      |             | Locknut (5/16-18)                                                                  | 1            | 1        |
| 22             |      |             | NLA - Footboard with Cover                                                         | 1            | 1        |
| 23             | В    | 1166066     | Kit, Footboard Extension Assembly (9-1/2" - 11" Range)                             | 1            | 1        |
| 11             |      |             | Footboard Extension Assembly, Black (9-1/2" - 11" Range)                           | 1            | 1        |
| 12             |      |             | Plug Button, Black (1" Square)                                                     | 1            | 1        |
| 13             |      |             | Screw, Socket, Button Head w/ Patch (5/16-18 x 3/4")                               | 1            | 4        |
| 14             |      |             | Cleat, Button Head                                                                 | 1            | 2        |
| 24             | С    | 1147134     | Kit, Footboard Mounting Hardware                                                   | 1            | 1        |
| 15             |      |             | Screw, Socket Head (3/8-16 x 2-1/2")                                               | 1            | 1        |
| 16             |      |             | Washer, Flat (3/8 x 11/16 x 1/16")                                                 | 1            | 1        |
| 17             |      |             | Washer, Nylon (3/8 x 3/4 x 1/16")                                                  | 1            | 2        |
| 18             |      |             | Bushing (3/8 x 5/8 x 1/2")                                                         | 1            | 1        |
| 19             |      |             | Locknut, Low Profile (3/8-16)                                                      | 1            | 1        |
| 20             |      |             | Screw, Set Socket Flat Point (5/16-18 x 1")                                        | 1            | 1        |
| 21             |      |             | Locknut (5/16-18)                                                                  | 1            | 1        |
| 22             | D    | 1108238-NLA | NLA - Footboard with Cover                                                         | 1            | 1        |
| 22             |      | 1114311     | Footboard w/ Cover (11-1/4" W x 11-1/2" L)                                         | 1            | 1        |

## Front Rigging - Center Mount Rigging (CTMT-FJ with CTMTFB One PC Flip-Up Footboard)

(CTMT-FJ = 9-1/2"-11" Range)

NOTE: A - Includes items 2-22

B - Includes items 11-14 C - Includes items 15-21

D - No Longer Available. Order part #1114311 as the recommended replacement.