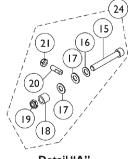

## Front Rigging - Center Mount Rigging (CTMT-FJ with CTMTFB One PC Flip-Up Footboard) (CTMT-FJ = 9-1/2"-11" Range)

| Item<br>Number | Note | Part Number | Description                                                                        | Quantity Per |          |
|----------------|------|-------------|------------------------------------------------------------------------------------|--------------|----------|
|                |      |             |                                                                                    | Package      | Assembly |
| 1              | А    | 1166063-NLA | NLA - Center Mount Front Rigging w/ One PC Footboard, CGT/M51 (9-1/2" - 11" Range) | 1            | 1        |
| 2              |      |             | Rack, Center Mount Rigging Angle Adjustable                                        | 1            | 1        |
| 3              |      |             | Support, Footrest, Center Mount, Black - Short                                     | 1            | 1        |
| 4              |      |             | Bearing, Flange (1/2 x 13/16 x 1/2")                                               | 1            | 2        |
| 5              |      |             | Screw, Shoulder Hex Socket Head (5/16" x 2-1/2", 1/4-20)                           | 1            | 1        |
| 6              |      |             | Washer (1/4 x 1/2 x 1/16")                                                         | 1            | 1        |
| 7              |      |             | Locknut (1/4-20)                                                                   | 1            | 1        |
| 8              |      |             | Bracket, Heel Stop, Black                                                          | 1            | 2        |
| 9              |      |             | NLA - Screw, Hex Head (5/16-18 x 3-1/4")                                           | 1            | 2        |
| 10             |      |             | Locknut (5/16-18)                                                                  | 1            | 2        |
| 11             |      |             | Footboard Extension Assembly, Black (9-1/2" - 11" Range)                           | 1            | 1        |
| 12             |      |             | Plug Button, Black (1" Square)                                                     | 1            | 1        |
| 13             |      |             | Screw, Socket, Button Head w/ Patch (5/16-18 x 3/4")                               | 1            | 4        |
| 14             |      |             | Cleat, Button Head                                                                 | 1            | 2        |
| 15             |      |             | Screw, Socket Head (3/8-16 x 2-1/2")                                               | 1            | 1        |
| 16             |      |             | Washer, Flat (3/8 x 11/16 x 1/16")                                                 | 1            | 1        |
| 17             |      |             | Washer, Nylon (3/8 x 3/4 x 1/16")                                                  | 1            | 2        |
| 18             |      |             | Bushing (3/8 x 5/8 x 1/2")                                                         | 1            | 1        |
| 19             |      |             | Locknut, Low Profile (3/8-16)                                                      | 1            | 1        |
| 20             |      |             | Screw, Set Socket Flat Point (5/16-18 x 1")                                        | 1            | 1        |
| 21             |      |             | Locknut (5/16-18)                                                                  | 1            | 1        |
| 22             |      |             | NLA - Footboard with Cover                                                         | 1            | 1        |
| 23             | В    | 1166066     | Kit, Footboard Extension Assembly (9-1/2" - 11" Range)                             | 1            | 1        |
| 11             |      |             | Footboard Extension Assembly, Black (9-1/2" - 11" Range)                           | 1            | 1        |
| 12             |      |             | Plug Button, Black (1" Square)                                                     | 1            | 1        |
| 13             |      |             | Screw, Socket, Button Head w/ Patch (5/16-18 x 3/4")                               | 1            | 4        |
| 14             |      |             | Cleat, Button Head                                                                 | 1            | 2        |
| 24             | С    | 1147134     | Kit, Footboard Mounting Hardware                                                   | 1            | 1        |
| 15             |      |             | Screw, Socket Head (3/8-16 x 2-1/2")                                               | 1            | 1        |
| 16             |      |             | Washer, Flat (3/8 x 11/16 x 1/16")                                                 | 1            | 1        |
| 17             |      |             | Washer, Nylon (3/8 x 3/4 x 1/16")                                                  | 1            | 2        |
| 18             |      |             | Bushing (3/8 x 5/8 x 1/2")                                                         | 1            | 1        |
| 19             |      |             | Locknut, Low Profile (3/8-16)                                                      | 1            | 1        |
| 20             |      |             | Screw, Set Socket Flat Point (5/16-18 x 1")                                        | 1            | 1        |
| 21             |      |             | Locknut (5/16-18)                                                                  | 1            | 1        |
| 22             | D    | 1108238-NLA | NLA - Footboard with Cover                                                         | 1            | 1        |
| 22             |      | 1114311     | Footboard w/ Cover (11-1/4" W x 11-1/2" L)                                         | 1            | 1        |

## Front Rigging - Center Mount Rigging (CTMT-FJ with CTMTFB One PC Flip-Up Footboard)

(CTMT-FJ = 9-1/2"-11" Range)

NOTE: A - Includes items 2-22

B - Includes items 11-14 C - Includes items 15-21

D - No Longer Available. Order part #1114311 as the recommended replacement.