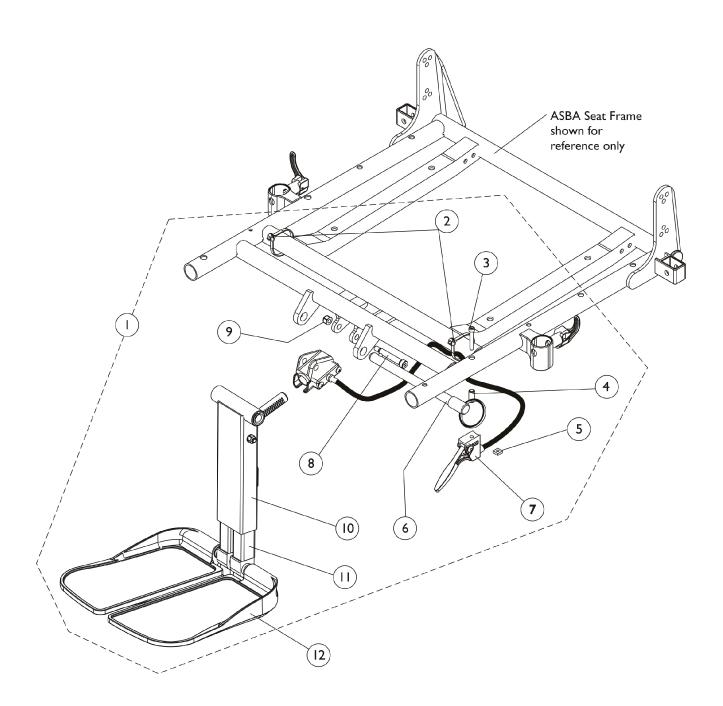

| ltem   |       |             |                                                                                       | Quantity Per |          |
|--------|-------|-------------|---------------------------------------------------------------------------------------|--------------|----------|
| Number | Note  | Part Number | Description                                                                           | Package      | Assembly |
| 1      | B,C   | 1121009-NLA | NLA - Kit, Adjustable Length Center Mount Rigging (11"-15" Range)                     | 1            | 1        |
| 1      | A,B,C | 1121010-NLA | NLA - Kit, Adjustable Length Center Mount Rigging (14"-18" Range)                     | 1            | 1        |
| 2      |       | 98007X005   | Tie Wrap (11-1/2" L)                                                                  | 1            | 2        |
| 3      |       | 1028513-NLA | NLA - Screw, Socket Head (#10-32 x 1-1/4")                                            | 1            | 1        |
| 4      |       | 1113236-NLA | NLA - Spacer (3/16 x 5/16 x 3/4")                                                     | 1            | 1        |
| 5      |       | 1086207     | Nut, Square (#10-32)                                                                  | 1            | 1        |
| 6      |       | 1113375-NLA | NLA - Pin, Quick Release (5" Long)                                                    | 1            | 1        |
| 7      |       | 1121079     | Cable/Brake Assembly w/ Ratchet Housing and<br>Glide Bearing                          | 1            | 1        |
| 8      |       | 1071736     | Screw, Shoulder Hex Socket Head (5/16" x 1-5/8", 1/4-20)                              | 1            | 1        |
| 9      |       | 1025736     | Locknut (1/4-20)                                                                      | 1            | 1        |
|        | D     | 1118368     | Instruction Sheet, Center Mount Rigging Kit                                           | 1            | 1        |
| 10     |       | 1117262     | Kit, Center Mount Front Rigging (CTMT) (CTMT-F),<br>ASBA/ADJASBA (11" - 15" Range)    | 1            | 1        |
|        |       |             | Rack, Center Mount Rigging Angle Adjustable                                           | 1            | 1        |
|        |       |             | Support, Footrest, Center Mount, Black - Regular                                      | 1            | 1        |
|        |       |             | Bearing, Flange (1/2 x 13/16 x 1/2")                                                  | 1            | 2        |
|        |       |             | Cleat, Button Head                                                                    | 1            | 2        |
|        |       |             | Screw, Socket, Button Head w/ Patch (5/16-18 x 3/4")                                  | 1            | 6        |
|        |       |             | Tube, Extension, Footrest, Medium, Black - Right                                      | 1            | 1        |
|        |       |             | Tube, Extension, Footrest, Medium, Black - Left                                       | 1            | 1        |
|        |       |             | Screw, Shoulder Hex Socket Head (5/16" x 2-1/2", 1/4-20)                              | 1            | 1        |
|        |       |             | Washer (1/4 x 1/2 x 1/16")                                                            | 1            | 1        |
|        |       |             | Locknut (1/4-20)                                                                      | 1            | 1        |
|        |       |             | NLA - Washer, Wave (17/32 x 3/4 x 1/64")                                              | 1            | 2        |
|        |       |             | Screw, Socket Button Head (1/4-20 x 1-1/2")                                           | 1            | 2        |
|        |       |             | Washer, Nylon (5/16 x 11/16 x 1/16")                                                  | 1            | 2        |
|        |       |             | Washer (1/2 x 7/8 x 3/64")                                                            | 1            | 2        |
|        |       |             | Spacer, Nylon (1/2 x 3/4 x 1/4")                                                      | 1            | 8        |
| 10     |       | 1117263     | Kit, Center Mount Front Rigging (CTMT-L)<br>(CTMT-FL), ASBA/ADJASBA (14" - 18" Range) | 1            | 1        |
|        |       |             | Rack, Center Mount Rigging Angle Adjustable                                           | 1            | 1        |
|        |       |             | Support, Footrest, Center Mount, Black - Regular                                      | 1            | 1        |
|        |       |             | Bearing, Flange (1/2 x 13/16 x 1/2")                                                  | 1            | 2        |
|        |       |             | Cleat, Button Head                                                                    | 1            | 2        |
|        |       |             | Screw, Socket, Button Head w/ Patch (5/16-18 x 3/4")                                  | 1            | 6        |
|        |       |             | Tube, Extension, Footrest, Long, Black - Right                                        | 1            | 1        |
|        |       |             | Tube, Extension, Footrest, Long, Black - Left                                         | 1            | 1        |

For exploded assembly views of non-adjustable width footplate hardware (Before 12/1/10) refer to category titled, "Center Mount Rigging (CTMT-J/CTMT-FJ/CTMT/CTMT-F/CTMT-L/CTMT-FL) - After 12/09/08".

| ltem   |                                                                                                                                                                                                                                                                         |             | Quantity Per                                             |         |          |
|--------|-------------------------------------------------------------------------------------------------------------------------------------------------------------------------------------------------------------------------------------------------------------------------|-------------|----------------------------------------------------------|---------|----------|
| Number | Note                                                                                                                                                                                                                                                                    | Part Number | Description                                              | Package | Assembly |
|        |                                                                                                                                                                                                                                                                         |             | Screw, Shoulder Hex Socket Head (5/16" x 2-1/2", 1/4-20) | 1       | 1        |
|        |                                                                                                                                                                                                                                                                         |             | Washer (1/4 x 1/2 x 1/16")                               | 1       | 1        |
|        |                                                                                                                                                                                                                                                                         |             | Locknut (1/4-20)                                         | 1       | 1        |
|        |                                                                                                                                                                                                                                                                         |             | NLA - Washer, Wave (17/32 x 3/4 x 1/64")                 | 1       | 2        |
|        |                                                                                                                                                                                                                                                                         |             | Screw, Socket Button Head (1/4-20 x 1-1/2")              | 1       | 2        |
|        |                                                                                                                                                                                                                                                                         |             | Washer, Nylon (5/16 x 11/16 x 1/16")                     | 1       | 2        |
|        |                                                                                                                                                                                                                                                                         |             | Washer (1/2 x 7/8 x 3/64")                               | 1       | 2        |
|        |                                                                                                                                                                                                                                                                         |             | Spacer, Nylon (1/2 x 3/4 x 1/4")                         | 1       | 8        |
| 11     |                                                                                                                                                                                                                                                                         | See Chart   | #11 Extension Tube Kits After 12/14/10                   | 1       | 1        |
| 12     |                                                                                                                                                                                                                                                                         | See Chart   | #12 Footplate Kits After 12/14/10                        | 1       | 1        |
| В      | <ul> <li>A - Not available for low seat-to-floor models.</li> <li>B - Includes items 2-11 and instruction sheet.</li> <li>C - As of 12/15/10 item #10 was revised to accommodate adjustable width footplate hardware. If footplates are needed see item #12.</li> </ul> |             |                                                          |         |          |

D - Not Shown.

For exploded assembly views of non-adjustable width footplate hardware (Before 12/1/10) refer to category titled, "Center Mount Rigging (CTMT-J/CTMT-FJ/CTMT/CTMT-F/CTMT-L/CTMT-FL) - After 12/09/08".