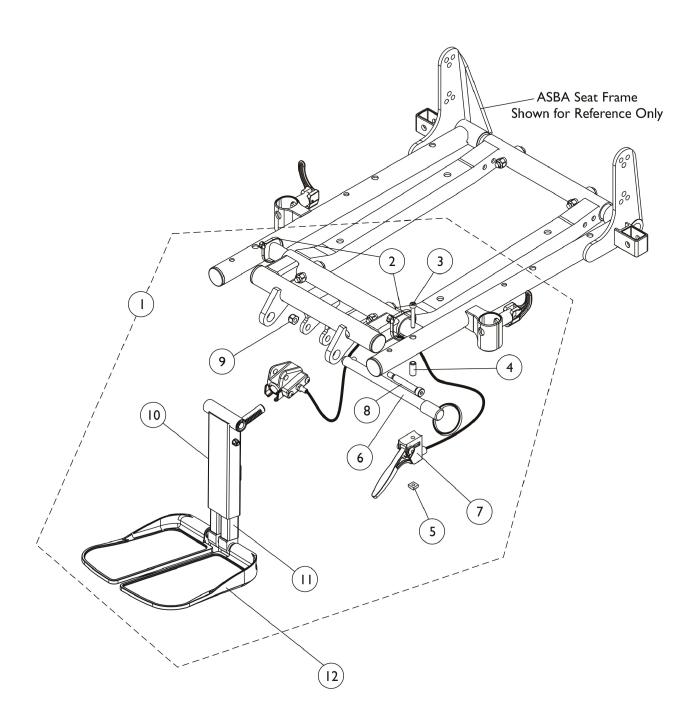

| ltem   |      |             |                                                                                                 | Quantity Per |          |
|--------|------|-------------|-------------------------------------------------------------------------------------------------|--------------|----------|
| Number | Note | Part Number | Description                                                                                     | Package      | Assembly |
| 1      | A    | 1123022-NLA | NLA - Kit, Adjustable Length Junior Center Mount<br>Rigging (9-1/2"-11" Range)                  | 1            | 1        |
| 2      |      | 98007X005   | Tie Wrap (11-1/2" L)                                                                            | 1            | 2        |
| 3      |      | 1028513-NLA | NLA - Screw, Socket Head (#10-32 x 1-1/4")                                                      | 1            | 1        |
| 4      |      | 1113236-NLA | NLA - Spacer (3/16 x 5/16 x 3/4")                                                               | 1            | 1        |
| 5      |      | 1086207     | Nut, Square (#10-32)                                                                            | 1            | 1        |
| 6      |      | 1113375-NLA | NLA - Pin, Quick Release (5" Long)                                                              | 1            | 1        |
| 7      |      | 1121079     | Cable/Brake Assembly w/ Ratchet Housing and Glide Bearing                                       | 1            | 1        |
| 8      |      | 1071736     | Screw, Shoulder Hex Socket Head (5/16" x 1-5/8", 1/4-20)                                        | 1            | 1        |
| 9      |      | 1025736     | Locknut (1/4-20)                                                                                | 1            | 1        |
|        | В    | 1118368     | Instruction Sheet, Center Mount Rigging Kit                                                     | 1            | 1        |
| 10     |      | 1121990     | Kit, Center Mount Front Rigging, Junior<br>(CTMTJ/CTMT-FJ) ASBA/ADJASBA (9-1/2" - 11"<br>Range) | 1            | 1        |
|        |      |             | Rack, Center Mount Rigging Angle Adjustable                                                     | 1            | 1        |
|        |      |             | Support, Footrest, Center Mount, Black - Short                                                  | 1            | 1        |
|        |      |             | Bearing, Flange (1/2 x 13/16 x 1/2")                                                            | 1            | 2        |
|        |      |             | Cleat, Button Head                                                                              | 1            | 2        |
|        |      |             | Screw, Socket, Button Head w/ Patch (5/16-18 x 3/4")                                            | 1            | 6        |
|        |      |             | Tube, Extension, Footrest, Short, Black - Right                                                 | 1            | 1        |
|        |      |             | Tube, Extension, Footrest, Short, Black - Left                                                  | 1            | 1        |
|        |      |             | Screw, Shoulder Hex Socket Head (5/16" x 2-1/2", 1/4-20)                                        | 1            | 1        |
|        |      |             | Washer (1/4 x 1/2 x 1/16")                                                                      | 1            | 1        |
|        |      |             | Locknut (1/4-20)                                                                                | 1            | 1        |
|        |      |             | NLA - Washer, Wave (17/32 x 3/4 x 1/64")                                                        | 1            | 2        |
|        |      |             | Screw, Socket Button Head (1/4-20 x 1-1/2")                                                     | 1            | 2        |
|        |      |             | Washer, Nylon (5/16 x 11/16 x 1/16")                                                            | 1            | 2        |
|        |      |             | Washer (1/2 x 7/8 x 3/64")                                                                      | 1            | 2        |
|        |      |             | Spacer, Nylon (1/2 x 3/4 x 1/4")                                                                | 1            | 8        |
| 11     |      | See Chart   | #11 Extension Tube Kits                                                                         | 1            | 1        |
| 12     |      | See Chart   | #12 Footplate Kits                                                                              | 1            | 1        |

### **#11 Extension Tube Kits**

| Front Rigging Side                                                                       | Short<br>9-1/2" - 11" Range |  |  |  |
|------------------------------------------------------------------------------------------|-----------------------------|--|--|--|
| Right                                                                                    | 1170677                     |  |  |  |
| 5                                                                                        | See Note(s) A               |  |  |  |
| Left                                                                                     | 1170678                     |  |  |  |
| Lon                                                                                      | See Note(s) A               |  |  |  |
| NOTE: A - The Extension Tube Kits are used for adjustable width footplate hardware only. |                             |  |  |  |

#### **#12 Footplate Kits**

| Footplate Side                                                                  | Small<br>5-1/4" W x 7-1/2" L | Medium<br>5-1/2" W x 9-1/2" L | Large<br>5-7/8" W x 11-1/2" L |  |  |  |
|---------------------------------------------------------------------------------|------------------------------|-------------------------------|-------------------------------|--|--|--|
| Right                                                                           | 1170683                      | 1170685                       | 1170687                       |  |  |  |
| rugin                                                                           | See Note(s) A                | See Note(s) A                 | See Note(s) A                 |  |  |  |
| Left                                                                            | 1170684                      | 1170686                       | 1170688                       |  |  |  |
| Leit                                                                            | See Note(s) A                | See Note(s) A                 | See Note(s) A                 |  |  |  |
| DTE: A - The footplate mounting hardware included is for adjustable width only. |                              |                               |                               |  |  |  |