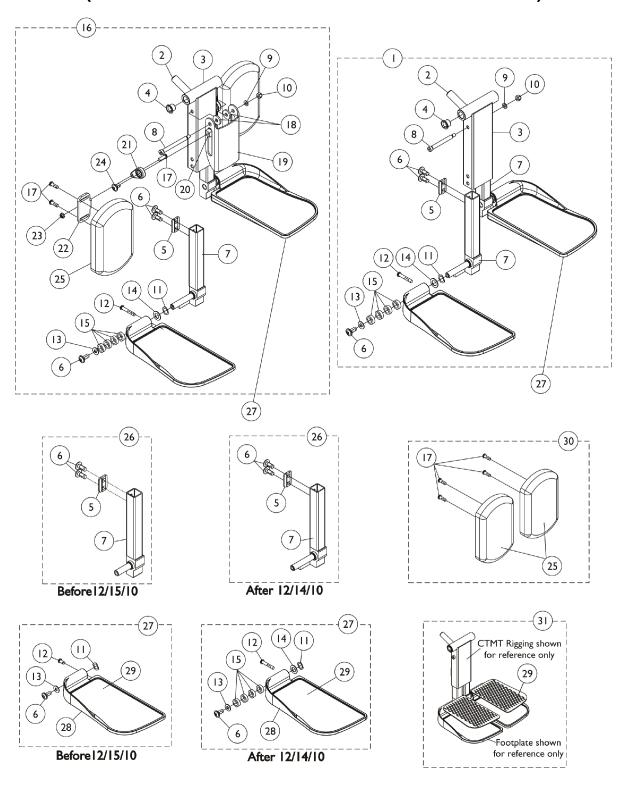

## Center Mount Front Rigging (After 12/09/08)

## (CTMT-J/CTMT-F)/CTMT-F/CTMT-L/CTMT-FL)

| lte | m |      |             |                          | Quant   | ity Per  |
|-----|---|------|-------------|--------------------------|---------|----------|
|     |   | Note | Part Number | Description              | Package | Assembly |
| 19  | 9 |      |             | Bracket, Calf Pad, Black | 1       | 1        |

- NOTE: A Includes items 2-15. As of 12/15/10 item #1 was revised to accommodate adjustable width footplate hardware. If footplates are needed see item #27.
  - B Includes items 2-15 and 17-25. As of 12/15/10 item #16 was revised to accommodate adjustable width footplate hardware. If footplates are needed see item #27.
  - C Includes items 17 and 25.
  - D Includes a pair of item 29.
  - E Not shown. Includes items 17 and 20-24.
  - F Not shown. Includes items 8-10, 18 and 19.
  - G Chairs built before 12/15/10 will require items 26 and 27 in order to convert to the new CTMT Front Rigging design.

### #26 Extension Tube Kits Before 12/15/10

| Front Rigging Side                                                                                               | Short<br>9-1/2" - 11" Range | Medium<br>11" - 15" Range | Long<br>14" - 18" Range |  |
|------------------------------------------------------------------------------------------------------------------|-----------------------------|---------------------------|-------------------------|--|
| Right                                                                                                            | 1161984-NLA                 | 1161986-NLA               | 1169821-NLA             |  |
| Kigiit                                                                                                           | See Note(s) A               | See Note(s) A             | See Note(s) A           |  |
| Left                                                                                                             | 1161985-NLA                 | 1161987-NLA               | 1169822-NLA             |  |
| Leit                                                                                                             | See Note(s) A               | See Note(s) A             | See Note(s) A           |  |
| NOTE: A - Includes items 5-7. The Extension Tube Kits are used for non-adjustable width footplate hardware only. |                             |                           |                         |  |

### #26 Extension Tube Kits After 12/14/10

| Front Rigging Side                                                                                           | Short<br>9-1/2" - 11" Range | Medium<br>11" - 15" Range | Long<br>14" - 18" Range |  |
|--------------------------------------------------------------------------------------------------------------|-----------------------------|---------------------------|-------------------------|--|
| Right                                                                                                        | 1170677                     | 1170679                   | 1170681                 |  |
| Right                                                                                                        | See Note(s) A               | See Note(s) A             | See Note(s) A           |  |
| Left                                                                                                         | 1170678                     | 1170680                   | 1170682                 |  |
| Leit                                                                                                         | See Note(s) A               | See Note(s) A             | See Note(s) A           |  |
| NOTE: A - Includes items 5-7. The Extension Tube Kits are used for adjustable width footplate hardware only. |                             |                           |                         |  |

## #27 Footplate Kits Before 12/15/10

| Footplate Side                 | Small<br>5-1/4" W x 7-1/2" L                                                                                   | Medium<br>5-1/2" W x 9-1/2" L | Large<br>5-7/8" W x 11-1/2" L |  |  |
|--------------------------------|----------------------------------------------------------------------------------------------------------------|-------------------------------|-------------------------------|--|--|
| Right                          | 1161988                                                                                                        | 1161990                       | 1161992                       |  |  |
| Kigiit                         | See Note(s) A                                                                                                  | See Note(s) A                 | See Note(s) A                 |  |  |
| Left                           | 1161989                                                                                                        | 1161991                       | 1161993                       |  |  |
| Leit                           | See Note(s) A                                                                                                  | See Note(s) A                 | See Note(s) A                 |  |  |
| NOTE: A - Includes items 10-13 | A - Includes items 10-13 and 16-18. The footplate mounting hardware included is for non-adjustable width only. |                               |                               |  |  |

## #27 Footplate Kits After 12/14/10

| Footplate Side                                                                                                                   | Small<br>5-1/4" W x 7-1/2" L | Medium<br>5-1/2" W x 9-1/2" L | Large<br>5-7/8" W x 11-1/2" L |  |
|----------------------------------------------------------------------------------------------------------------------------------|------------------------------|-------------------------------|-------------------------------|--|
| Right                                                                                                                            | 1170683                      | 1170685                       | 1170687                       |  |
| Kigiit                                                                                                                           | See Note(s) A                | See Note(s) A                 | See Note(s) A                 |  |
| Left                                                                                                                             | 1170684                      | 1170686                       | 1170688                       |  |
| Leit                                                                                                                             | See Note(s) A                | See Note(s) A                 | See Note(s) A                 |  |
| NOTE: A - Includes items 10-18 and the Adjustable Width Footplate Instruction Sheet (Not Shown). The footplate mounting hardware |                              |                               |                               |  |