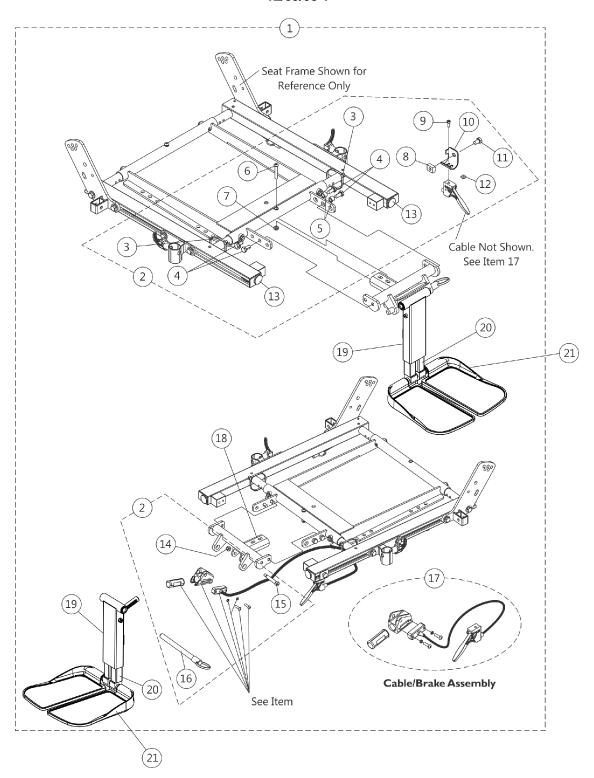

| Item   |                  |             |                                                                                  | Quantity Per |          |
|--------|------------------|-------------|----------------------------------------------------------------------------------|--------------|----------|
| Number | Note Part Number |             | Description                                                                      | Package      | Assembly |
| 1      | A,C              | 1129453-NLA | NLA - Kit, Center Mount Rigging (CTMT-F 11"-15" Range & 16"-19" Seat Depths)     | 1            | 1        |
| 1      | A,C              | 1129454-NLA | NLA - Kit, Center Mount Rigging (CTMT-FL 14"-18" Range & 16"-19" Seat Depths)    | 1            | 1        |
| 1      | A,C              | 1129455-NLA | NLA - Kit, Center Mount Rigging (CTMT-FJ 9-1/2"-11" Range & 16"-19" Seat Depths) | 1            | 1        |
| 1      | A,C              | 1134118-NLA | NLA - Kit, Center Mount Rigging (CTMT-F 11"-15" Range & 19"-22" Seat Depths)     | 1            | 1        |
| 1      | A,C              | 1134119-NLA | NLA - Kit, Center Mount Rigging (CTMT-FL 14"-18" Range & 19"-22" Seat Depths)    | 1            | 1        |
| 1      | A,C              | 1134120-NLA | NLA - Kit, Center Mount Rigging (CTMT-FJ 9-1/2"-11" Range & 19"-22" Seat Depths) | 1            | 1        |
| 2      | В                | 1129451-NLA | NLA - Kit, CTMT-F/CTMT-FL/CTMT-FJ Center<br>Mount Riggings Mounting Hardware     | 1            | 1        |
| 3      |                  |             | Tie Wrap (11-1/2" L)                                                             | 1            | 2        |
| 4      |                  |             | Screw, Hex Head w/ Patch (5/16-18 x 5/8")                                        | 1            | 4        |
| 5      |                  |             | Spacer (5/16 x 7/16 x 3/8")                                                      | 1            | 2        |
| 6      |                  |             | Screw, Socket Button Head (1/4-20 x 1-1/2")                                      | 1            | 1        |
| 7      |                  |             | Locknut (1/4-20)                                                                 | 1            | 1        |
| 8      |                  |             | T-Nut (5/16-18)                                                                  | 1            | 1        |
| 9      |                  |             | NLA - Screw, Socket Head (#10-32 x 1/2")                                         | 1            | 1        |
| 10     |                  |             | Bracket, Release Handle Mounting, Black                                          | 1            | 1        |
| 11     |                  |             | NLA - Screw, Hex Head w/ Patch (5/16-18 x 1/2")                                  | 1            | 1        |
| 12     |                  |             | Nut, Square (#10-32)                                                             | 1            | 1        |
| 13     |                  |             | Plug Button, Black (1")                                                          | 1            | 2        |
| 14     |                  |             | Locknut (1/4-20)                                                                 | 1            | 1        |
| 15     |                  |             | Screw, Shoulder Hex Socket Head (5/16" x 1-5/8", 1/4-20)                         | 1            | 1        |
| 16     |                  |             | NLA - Pin, Quick Release (5" Long)                                               | 1            | 1        |
| 17     |                  | 1121079     | Cable/Brake Assembly w/ Ratchet Housing and Glide Bearing                        | 1            | 1        |
| 18     |                  | 1122675     | Support, Center Mount Rigging, Black (16 - 19" D)                                | 1            | 1        |
| 18     |                  | 1136001     | Support, Center Mount Rigging, Long, Black (19 - 22" D)                          | 1            | 1        |
|        | D                | 1129450-NLA | NLA - Instruction Sheet, Center Mount Rigging Kit For ADJASBA Seats              | 1            | 1        |
| 19     |                  | 1117262     | Kit, Center Mount Front Rigging (CTMT) (CTMT-F), ASBA/ADJASBA (11" - 15" Range)  | 1            | 1        |
|        |                  |             | Rack, Center Mount Rigging Angle Adjustable                                      | 1            | 1        |
|        |                  |             | Support, Footrest, Center Mount, Black - Regular                                 | 1            | 1        |
|        |                  |             | Bearing, Flange (1/2 x 13/16 x 1/2")                                             | 1            | 2        |
|        |                  |             | Cleat, Button Head                                                               | 1            | 2        |
|        |                  |             | Screw, Socket, Button Head w/ Patch (5/16-18 x 3/4")                             | 1            | 6        |
|        |                  |             | Tube, Extension, Footrest, Medium, Black - Right                                 | 1            | 1        |
|        |                  |             | Tube, Extension, Footrest, Medium, Black - Left                                  | 1            | 1        |

For exploded assembly views of non-adjustable width footplate hardware (Before 12/15/10) refer to category titled, "Center Mount Rigging (CTMT-J/CTMT-FJ/CTMT/CTMT-F/CTMT-L/CTMT-FL) - After 12/09/08".

| Item   |         |                                                                                    | Quantity Per                                                                              |         |          |
|--------|---------|------------------------------------------------------------------------------------|-------------------------------------------------------------------------------------------|---------|----------|
| Number | Note    | Part Number                                                                        | Description                                                                               | Package | Assembly |
|        |         |                                                                                    | Screw, Shoulder Hex Socket Head (5/16" x 2-1/2", 1/4-20)                                  | 1       | 1        |
|        |         |                                                                                    | Washer (1/4 x 1/2 x 1/16")                                                                | 1       | 1        |
|        |         |                                                                                    | Locknut (1/4-20)                                                                          | 1       | 1        |
|        |         |                                                                                    | NLA - Washer, Wave (17/32 x 3/4 x 1/64")                                                  | 1       | 2        |
|        |         |                                                                                    | Screw, Socket Button Head (1/4-20 x 1-1/2")                                               | 1       | 2        |
|        |         |                                                                                    | Washer, Nylon (5/16 x 11/16 x 1/16")                                                      | 1       | 2        |
|        |         |                                                                                    | Washer (1/2 x 7/8 x 3/64")                                                                | 1       | 2        |
|        |         |                                                                                    | Spacer, Nylon (1/2 x 3/4 x 1/4")                                                          | 1       | 8        |
| 19     | 1117263 | Kit, Center Mount Front Rigging (CTMT-L) (CTMT-FL), ASBA/ADJASBA (14" - 18" Range) | 1                                                                                         | 1       |          |
|        |         |                                                                                    | Rack, Center Mount Rigging Angle Adjustable                                               | 1       | 1        |
|        |         |                                                                                    | Support, Footrest, Center Mount, Black - Regular                                          | 1       | 1        |
|        |         |                                                                                    | Bearing, Flange (1/2 x 13/16 x 1/2")                                                      | 1       | 2        |
|        |         |                                                                                    | Cleat, Button Head                                                                        | 1       | 2        |
|        |         |                                                                                    | Screw, Socket, Button Head w/ Patch (5/16-18 x 3/4")                                      | 1       | 6        |
|        |         |                                                                                    | Tube, Extension, Footrest, Long, Black - Right                                            | 1       | 1        |
|        |         |                                                                                    | Tube, Extension, Footrest, Long, Black - Left                                             | 1       | 1        |
|        |         |                                                                                    | Screw, Shoulder Hex Socket Head (5/16" x 2-1/2", 1/4-20)                                  | 1       | 1        |
|        |         |                                                                                    | Washer (1/4 x 1/2 x 1/16")                                                                | 1       | 1        |
|        |         |                                                                                    | Locknut (1/4-20)                                                                          | 1       | 1        |
|        |         |                                                                                    | NLA - Washer, Wave (17/32 x 3/4 x 1/64")                                                  | 1       | 2        |
|        |         |                                                                                    | Screw, Socket Button Head (1/4-20 x 1-1/2")                                               | 1       | 2        |
|        |         |                                                                                    | Washer, Nylon (5/16 x 11/16 x 1/16")                                                      | 1       | 2        |
|        |         | Washer (1/2 x 7/8 x 3/64")                                                         | 1                                                                                         | 2       |          |
|        |         |                                                                                    | Spacer, Nylon (1/2 x 3/4 x 1/4")                                                          | 1       | 8        |
| 19     |         | 1121990                                                                            | Kit, Center Mount Front Rigging, Junior (CTMTJ/CTMT-FJ) ASBA/ADJASBA (9-1/2" - 11" Range) | 1       | 1        |
|        |         |                                                                                    | Rack, Center Mount Rigging Angle Adjustable                                               | 1       | 1        |
|        |         |                                                                                    | Support, Footrest, Center Mount, Black - Short                                            | 1       | 1        |
|        |         |                                                                                    | Bearing, Flange (1/2 x 13/16 x 1/2")                                                      | 1       | 2        |
|        |         |                                                                                    | Cleat, Button Head                                                                        | 1       | 2        |
|        |         |                                                                                    | Screw, Socket, Button Head w/ Patch (5/16-18 x 3/4")                                      | 1       | 6        |
|        |         |                                                                                    | Tube, Extension, Footrest, Short, Black - Right                                           | 1       | 1        |
|        |         |                                                                                    | Tube, Extension, Footrest, Short, Black - Left                                            | 1       | 1        |
|        |         |                                                                                    | Screw, Shoulder Hex Socket Head (5/16" x 2-1/2", 1/4-20)                                  | 1       | 1        |
|        |         |                                                                                    | Washer (1/4 x 1/2 x 1/16")                                                                | 1       | 1        |
|        |         |                                                                                    | Locknut (1/4-20)                                                                          | 1       | 1        |
|        |         |                                                                                    | NLA - Washer, Wave (17/32 x 3/4 x 1/64")                                                  | 1       | 2        |
|        |         |                                                                                    | Screw, Socket Button Head (1/4-20 x 1-1/2")                                               | 1       | 2        |

For exploded assembly views of non-adjustable width footplate hardware (Before 12/15/10) refer to category titled, "Center Mount Rigging (CTMT-J/CTMT-FJ/CTMT/CTMT-F/CTMT-L/CTMT-FL) - After 12/09/08".

| Item   |      |             |                                        | Quantity Per |          |
|--------|------|-------------|----------------------------------------|--------------|----------|
| Number | Note | Part Number | Description                            | Package      | Assembly |
|        |      |             | Washer, Nylon (5/16 x 11/16 x 1/16")   | 1            | 2        |
|        |      |             | Washer (1/2 x 7/8 x 3/64")             | 1            | 2        |
|        |      |             | Spacer, Nylon (1/2 x 3/4 x 1/4")       | 1            | 8        |
| 20     |      | See Chart   | #20 Extension Tube Kits After 12/14/10 | 1            | 1 1      |
| 21     |      | See Chart   | #21 Footplate Kits After 12/14/10      | 1            | 1        |

NOTE: A - Includes items 1, 2, 17-20 and the Instruction Sheet

B - Includes items 3-16

C - As of 12/15/10 item #19 was revised to accommodate adjustable width footplate hardware. If footplates are needed see item #21.

D - Not Shown